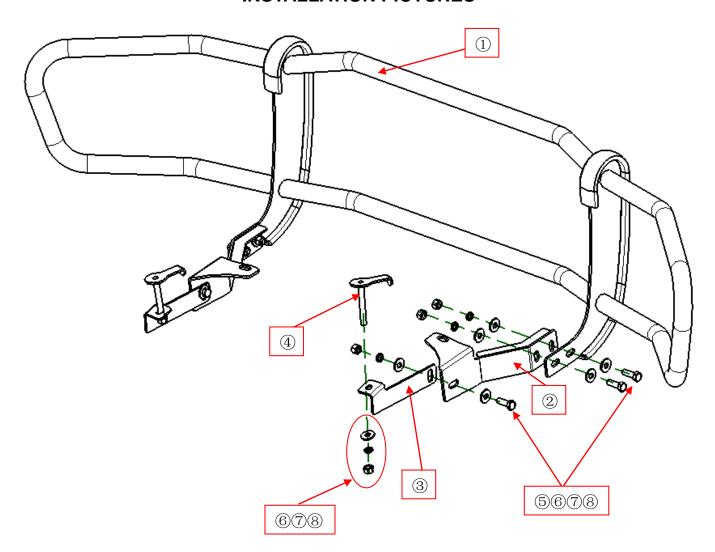

### PART LIST

| NO. | NAME          | QTY | REMARK | NO. | NAME              | QTY | REMARK     |
|-----|---------------|-----|--------|-----|-------------------|-----|------------|
| 1   | Grille Guard  | 1   |        | (5) | Hexagon Head Bolt | 6   | M12*35     |
| 2   | Bracket       | 2   |        | 6   | Large Washer      | 14  | ф12*30*3.0 |
| 3   | Bracket 2     | 2   |        | 7   | Spring Washer     | 8   | φ12        |
| 4   | Deformed Bolt | 2   |        | 8   | Hexagon Nut       | 8   | M12        |

# **INSTALLATION PICTURES**