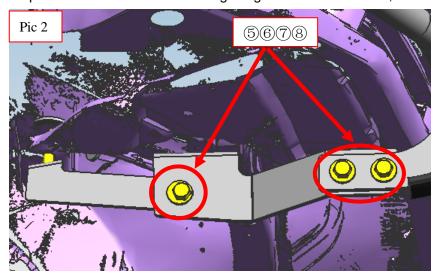

Step3: Refer to Pic 2 to install the grille guard on the brackets, and then adjust the brackets.

Step4: Check if all hard ware are installed and fastened.

Step 5: Complete the installation.

**Disclaimer**: Caused due to improper installation initiates or some related problem and losses, are beyond our company's quality assurance.