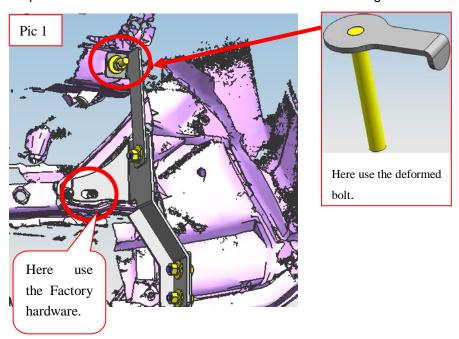

# **INSTALLATION PROCEDURES**

- Step 1: Refer to the Part list to check if all the hardware are included.
- Step 2: Refer to the car bottom hole and install the mounting brackets respectively. As shown in Pic 1.