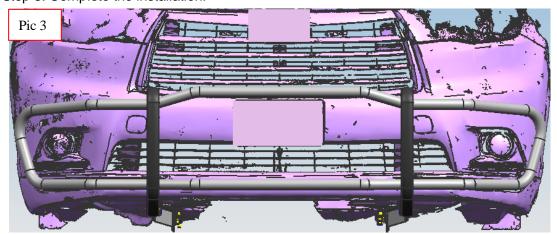

Step3: Refer to Pic 2 to install the grille guard on the brackets, and then adjust the brackets.

Step4: Check if all hard ware are installed and fastened.

Step 5: Complete the installation.

**Disclaimer**: Caused due to improper installation initiates or some related problem and losses, are beyond our company's quality assurance.