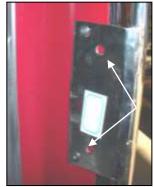

## **OPTIONAL DRILLING**

**Step Three:** Use the holes on the Bracket as templates to drill 1/8" holes (Figure 2). "Caution" before drilling be sure to check the back side of the drilling area for possible hazards or obstructions.

**Step Four:** Use the included two #4.2 x 19 Phillips Sheet Metal Screws to reinforce the Tailgate Guard. Repeat steps 3 & 4 for opposite side.

Figure 1

Optional Drilling Locations

Figure 2

Cleaning Instructions: For stainless steel, an aluminum polish may be used to polish small scratches and scuffs on the finish. Mild soap, window and glass cleaner may be used to clean stainless steel. For gloss black: Mild soap, window and glass cleaner may be used. Do not use any type of polish or wax that contains abrasive that could damage the finish.