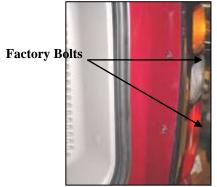

**Step Two:** Remove the two mounting screws that support the tail light to the vehicle as shown in fig #1. Position the tail light guard onto the vehicle and secure the guard to the vehicle using the factory screws. **Open and close the tail gate slowly, to be certain that the guard does not interfere with the tail gate.** Repeat this step for opposite side.