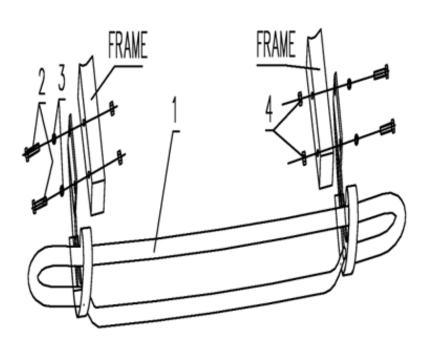

## **PARTS LIST:**

- 1. 1 REAR BUMPER GUARD
- 2. 4 1/2-12×3.5HEX HEX HEAD BOLT
- 3. 4 1/2"-13 NYLOCK NUT
- 4. 4 1/2" ×13× $\varphi$ 35 WASHER

## **ASSEMBLY:**

- 1. READ THE WHOLE INSTRUCTION BEFORE BEGINNING.
- 2. INSERT THE PROVIDED BOLTS OF THE REAR BUMPER GUARD TO THE EXISTING HOLES OF VEHLCLE FRAME RALL.IT IS POSSLBLE TO LOCATE BY HOLDING THE REAR BUMPER GUARD ALIGN WITH THE VEHLCLE BUMPER.THE REAR BUMLPER SHOULD BE ASSEMBLE OUTSIDE OF THE FRAME RALL.
- 3. BOLT THE RAER BUMPER WITH BOLTS, LOCKNUTS AND WASHERS PROVIDED
- 4. ADJUST AND TIGHT UP ALL THE BOLTS FOR COMPLETE INSTALLATION.