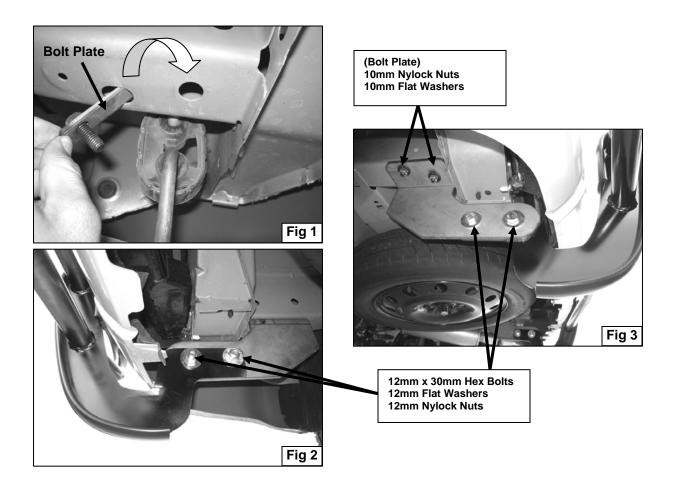

## **PROCEDURES:**

- 1. REMOVE CONTENTS FROM BOX. VERIFY ALL PARTS ARE PRESENT. READ INSTRUCTIONS CAREFULLY BEFORE STARTING INSTALLATION.
- Locate the two factory holes on the driver side rear end of frame rail. Insert one end of Double Bolt Plate through slotted hole into frame rail so inner bolt drops through rounded factory hole (Figure 1).
- Partially hang driver side Mounting Bracket to already inserted Double Bolt Plates using the included (2) 12mm Nylock Nuts and (2) 12mm Flat Washers (Figure 2 & 3). Do not tighten at this time.
- 4. Repeat steps 2 & 3 for passenger side Mounting Bracket.
- 5. With help position Rear Bumper Guard to the inner side of Mounting Brackets. Attach Rear Bumper Guard to Mounting Brackets using the included (4) 12mm x 30mm Hex Head Bolts, (4) 12mm Nylock Nuts, and (8) 12mm Flat Washers (Figure 2 & 3).
- 6. Adjust Rear Bumper Guard properly; and then tighten all hardware at this time.
- 7. Do periodic inspections to the installation to make sure that all hardware is secure and tight.
- 8. To protect your investment, wax this product after installing. Regular waxing is recommended to add a protective layer over the finish. Do not use any type of polish or wax that may contain abrasives that could damage the finish.