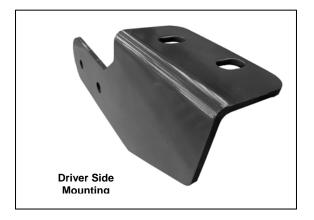

## PARTS LIST:

| 1 | Rear Bumper Guard                     | 4 | 12-1.75mm x 30mm Hex Head Bolts      |
|---|---------------------------------------|---|--------------------------------------|
| 2 | Mounting Brackets                     | 4 | 12mm Nylock Nuts                     |
| 2 | 10mm Double Bolt Plates               | 8 | 12mm ID x 36mm OD x 3mm Flat Washers |
| 4 | 10mm Nylock Nuts                      |   |                                      |
| 4 | 10mm ID x 30m ID x 2.5mm Flat Washers |   |                                      |

## (Driver Side Mounting Bracket Shown