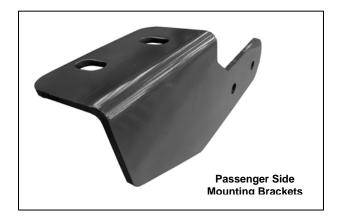

## PARTS LIST:

| 1 | Rear Bumper Guard                     | 4 | 12-1.75mm x 30mm Hex Head Bolts      |
|---|---------------------------------------|---|--------------------------------------|
| 2 | Mounting Brackets                     | 4 | 12mm Nylock Nuts                     |
| 2 | 10mm Double Bolt Plates               | 8 | 12mm ID x 36mm OD x 3mm Flat Washers |
| 4 | 10mm Nylock Nuts                      |   |                                      |
| 4 | 10mm ID x 30m ID x 2.5mm Flat Washers |   |                                      |