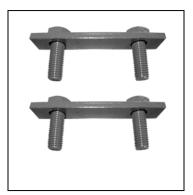

## PARTS LIST:

| 1 | Rear Bumper Guard                     | 4 | 12-1.75mm x 30mm Hex Head Bolts      |
|---|---------------------------------------|---|--------------------------------------|
| 2 | Mounting Brackets                     | 4 | 12mm Nylock Nuts                     |
| 2 | 10mm Double Bolt Plates               | 8 | 12mm ID x 36mm OD x 3mm Flat Washers |
| 4 | 10mm Nylock Nuts                      |   |                                      |
| 4 | 10mm ID x 30m ID x 2.5mm Flat Washers |   |                                      |

Bolt Plates (The picture only for reference)

Page 1 of 2