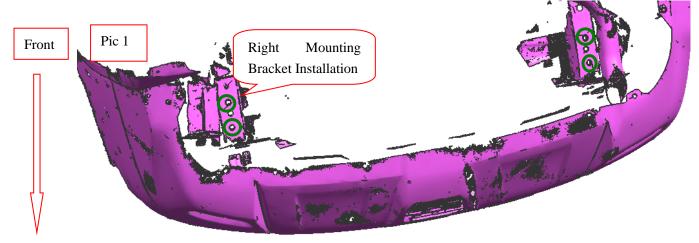

## **INSTALLATION PROCEDURES**

Step 1: Refer to Part List to check if all hard ware are included.

Step 2: Refer to the following picture to install the front and rear mounting brackets.

Step 3: Refer to the following picture to install the mounting brackets on the bottom but do not fasten.