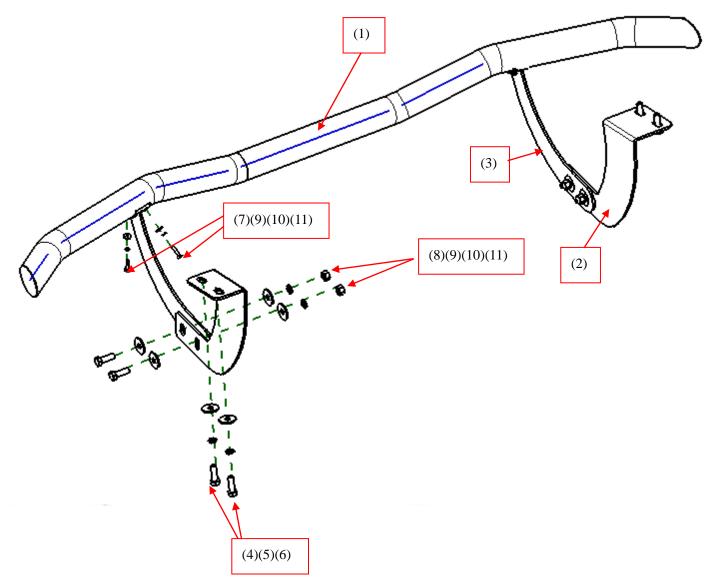

#### PART LIST

| No. | NAME               | QTY | REMARK    | No.               | NAME               | QTY    | REMARK     |
|-----|--------------------|-----|-----------|-------------------|--------------------|--------|------------|
| (1) | Rear Guard         | 1   | (7)       | Hexagon Head Bolt | 4                  | M12*35 |            |
|     |                    |     |           | (7)               | (fin thread)       | 4      | W112*55    |
| (2) | Mounting Bracket 1 | 2   |           | (8)               | Hexagon Head Bolt  | 4      | M12*35     |
| (3) | Mounting Bracket 2 | 2   |           | (9)               | Extra Large Washer | 12     | φ12*35*3.0 |
| (4) | Hexagon Head Bolt  | 4   | M8*25     | (10)              | Spring Washer      | 8      | φ12        |
| (5) | Spring Washer      | 4   | φ8        | (11)              | Hexagon Nut        | 4      | M12        |
| (6) | Flat Washer        | 4   | φ8*20*2.0 |                   |                    |        |            |

## **INSTALLATION PICTURES**