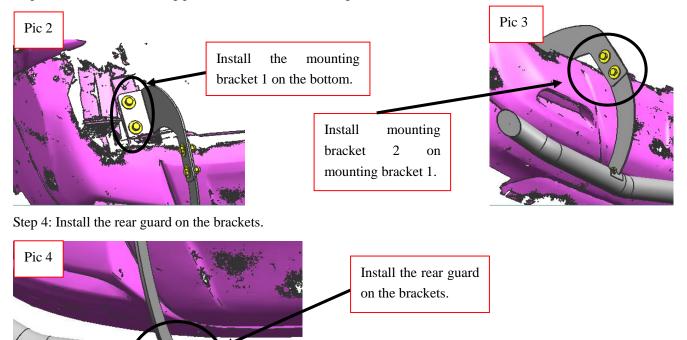

## **INSTALLATION PROCEDURES**

Step 1: Refer to Part List to check if all hard ware are included.

Step 2: Refer to the following picture to install the front and rear mounting brackets.

Step 3: Refer to the following picture to install the mounting brackets on the bottom but do not fasten.

Step 5: According to the position of the rear guard to adjust the brackets.

Step 6: Check if all hardware are installed and complete the installation.

Disclaimer: Caused due to improper installation initiates or some related problem and losses, are beyond our company's quality assurance.