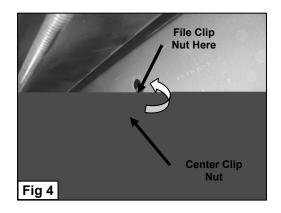

#### PROCEDURE:

- 1. REMOVE CONTENTS FROM BOX. VERIFY ALL PARTS ARE PRESENT. READ INSTRUCTIONS CAREFULLY BEFORE STARTING INSTALLATION.
- 2. NOTE: Some 08 Models may be equipped with side valance (Figure 1); if so you will need to permanently remove it from vehicle. From underside of vehicle locate the two Christmas trees fasteners in the front and two in the back. Use a flat screw driver and a pair of pliers to remove Christmas trees fasteners from side panel, and then remove plastic brackets with studs from pinch weld (Figure 2).
- 3. From underside of vehicle, locate the two front factory holes on the driver side floor panel located by the front tire. With the threaded nut facing up, insert (1) 10mm Clip Nut through larger hole. Orient Clip Nut to engage in the smaller hole (Figure 3).
- **4.** Partially hang driver front Mounting Bracket to pinch weld using (2) 10mm x 30mm Hex Head Bolts, (2) 10mm Hex Nuts,(2) 10mm Lock Washers, and (4) 10mm Flat Washers (**Figure 5**).
- 5. Place (1) 1" x 2 9/16" (smaller) Tube Spacer between the tab on the Mounting Bracket and the already installed Clip Nut. Insert (1) 10mm x 100mm Hex Head Bolt through tab on the Mounting Bracket and Tube Spacer and to Clip Nut (Figure 6). Hand-tighten at this time.
- 6. Repeat steps 2 4 for driver center and driver rear Mounting Brackets. Depending upon your vehicle, the center factory hole (**Figure 4**) might be too small for the Clip Nut, file the Clip Nut until you are able to mount it. **NOTE**: You will be using 1" x 3 ¼" (larger) Tube Spacers with 10mm x 120mm Hex Head Bolts on the center and rear Mounting Brackets. The front and center cradles on both sides should be facing the rear of the vehicle (**Figure 7**) and the rear cradles on both sides should be front of the vehicle (**Figure 8**).
- 7. Once all three Mounting Brackets are partially mounted, carefully position driver Sidebar onto Mounting Brackets. Attach Sidebar to Mounting Brackets using (6) 10mmx 30mm Hex Head Bolts, (6) 10mm Lock Washers, and (6) 10mm Flat Washers (Figure 7 & 8). Do not tighten at this time.
- **8.** Level and adjust Sidebar; then tighten all hardware at this time.
- **9.** Do periodic inspections to the installation to make sure all hardware is secure and tight.