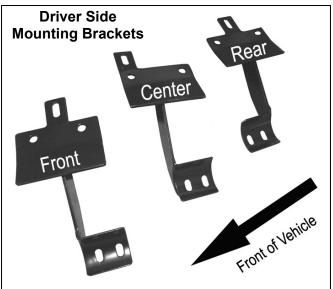

#### **PARTS LIST:**

| 1 | Driver/Left Sidebar                     | 4  | 1" x 3 1/4" Tube Spacers               |
|---|-----------------------------------------|----|----------------------------------------|
| 1 | Passenger/Right Sidebar                 | 2  | 1" x 2 9/16" Tube Spacers              |
| 1 | Driver/Left Front Mounting Bracket      | 4  | 10-1.50mm x 120mm Hex Head Bolts       |
| 1 | Driver/Left Center Mounting Bracket     | 2  | 10-1.50mm x 100mm Hex Head Bolts       |
| 1 | Driver/Left Rear Mounting Bracket       | 6  | 10-1.50mm Clip Nuts                    |
| 1 | Passenger/Right Front Mounting Bracket  | 24 | 10-1.50mm x 30mm Hex Head Bolts        |
| 1 | Passenger/Right Center Mounting Bracket | 42 | 10mm ID x 21mm OD x 1.5mm Flat Washers |
| 1 | Passenger/Right Rear Mounting Bracket   | 30 | 10mm Lock Washers                      |
|   |                                         | 12 | 10mm Hex Nuts                          |

#### PROCEDURE:

- 1. REMOVE CONTENTS FROM BOX. VERIFY ALL PARTS ARE PRESENT. READ INSTRUCTIONS CAREFULLY BEFORE STARTING INSTALLATION.
- 2. NOTE: Some 08 Models may be equipped with side valance (Figure 1); if so you will need to permanently remove it from vehicle. From underside of vehicle locate the two Christmas trees fasteners in the front and two in the back. Use a flat screw driver and a pair of pliers to remove Christmas trees fasteners from side panel, and then remove plastic brackets with studs from pinch weld (Figure 2).
- 3. From underside of vehicle, locate the two front factory holes on the driver side floor panel located by the front tire. With the threaded nut facing up, insert (1) 10mm Clip Nut through larger hole. Orient Clip Nut to engage in the smaller hole (Figure 3).
- **4.** Partially hang driver front Mounting Bracket to pinch weld using (2) 10mm x 30mm Hex Head Bolts, (2) 10mm Hex Nuts,(2) 10mm Lock Washers, and (4) 10mm Flat Washers (**Figure 5**).
- 5. Place (1) 1" x 2 9/16" (smaller) Tube Spacer between the tab on the Mounting Bracket and the already installed Clip Nut. Insert (1) 10mm x 100mm Hex Head Bolt through tab on the Mounting Bracket and Tube Spacer and to Clip Nut (Figure 6). Hand-tighten at this time.
- 6. Repeat steps 2 4 for driver center and driver rear Mounting Brackets. Depending upon your vehicle, the center factory hole (**Figure 4**) might be too small for the Clip Nut, file the Clip Nut until you are able to mount it. **NOTE**: You will be using 1" x 3 ¼" (larger) Tube Spacers with 10mm x 120mm Hex Head Bolts on the center and rear Mounting Brackets. The front and center cradles on both sides should be facing the rear of the vehicle (**Figure 7**) and the rear cradles on both sides should be front of the vehicle (**Figure 8**).
- 7. Once all three Mounting Brackets are partially mounted, carefully position driver Sidebar onto Mounting Brackets. Attach Sidebar to Mounting Brackets using (6) 10mmx 30mm Hex Head Bolts, (6) 10mm Lock Washers, and (6) 10mm Flat Washers (Figure 7 & 8). Do not tighten at this time.
- **8.** Level and adjust Sidebar; then tighten all hardware at this time.
- **9.** Do periodic inspections to the installation to make sure all hardware is secure and tight.