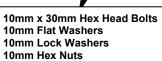

#### PROCEDURE:

- 1. REMOVE CONTENTS FROM BOX. VERIFY ALL PARTS ARE PRESENT. READ INSTRUCTIONS CAREFULLY BEFORE STARTING INSTALLATION.
- 2. NOTE: Some 08 Models may be equipped with side valance (Figure 1); if so you will need to permanently remove it from vehicle. From underside of vehicle locate the two Christmas trees fasteners in the front and two in the back. Use a flat screw driver and a pair of pliers to remove Christmas trees fasteners from side panel, and then remove plastic brackets with studs from pinch weld (Figure 2).
- 3. From underside of vehicle, locate the two front factory holes on the driver side floor panel located by the front tire. With the threaded nut facing up, insert (1) 10mm Clip Nut through larger hole. Orient Clip Nut to engage in the smaller hole (Figure 3).
- **4.** Partially hang driver front Mounting Bracket to pinch weld using (2) 10mm x 30mm Hex Head Bolts, (2) 10mm Hex Nuts,(2) 10mm Lock Washers, and (4) 10mm Flat Washers (**Figure 5**).
- 5. Place (1) 1" x 2 9/16" (smaller) Tube Spacer between the tab on the Mounting Bracket and the already installed Clip Nut. Insert (1) 10mm x 100mm Hex Head Bolt through tab on the Mounting Bracket and Tube Spacer and to Clip Nut (Figure 6). Hand-tighten at this time.
- 6. Repeat steps 2 4 for driver center and driver rear Mounting Brackets. Depending upon your vehicle, the center factory hole (**Figure 4**) might be too small for the Clip Nut, file the Clip Nut until you are able to mount it. **NOTE**: You will be using 1" x 3 ¼" (larger) Tube Spacers with 10mm x 120mm Hex Head Bolts on the center and rear Mounting Brackets. The front and center cradles on both sides should be facing the rear of the vehicle (**Figure 7**) and the rear cradles on both sides should be front of the vehicle (**Figure 8**).
- 7. Once all three Mounting Brackets are partially mounted, carefully position driver Sidebar onto Mounting Brackets. Attach Sidebar to Mounting Brackets using (6) 10mmx 30mm Hex Head Bolts, (6) 10mm Lock Washers, and (6) 10mm Flat Washers (Figure 7 & 8). Do not tighten at this time.
- **8.** Level and adjust Sidebar; then tighten all hardware at this time.
- **9.** Do periodic inspections to the installation to make sure all hardware is secure and tight.