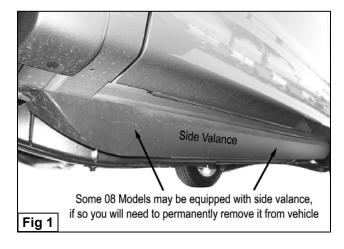

#### PROCEDURE:

- 1. REMOVE CONTENTS FROM BOX. VERIFY ALL PARTS ARE PRESENT. READ INSTRUCTIONS CAREFULLY BEFORE STARTING INSTALLATION.
- 2. NOTE: Some 08 Models may be equipped with side valance (Figure 1); if so you will need to permanently remove it from vehicle. From underside of vehicle locate the two Christmas trees fasteners in the front and two in the back. Use a flat screw driver and a pair of pliers to remove Christmas trees fasteners from side panel, and then remove plastic brackets with studs from pinch weld (Figure 2).
- 3. From underside of vehicle, locate the two front factory holes on the driver side floor panel located by the front tire. With the threaded nut facing up, insert (1) 10mm Clip Nut through larger hole. Orient Clip Nut to engage in the smaller hole (Figure 3).
- **4.** Partially hang driver front Mounting Bracket to pinch weld using (2) 10mm x 30mm Hex Head Bolts, (2) 10mm Hex Nuts,(2) 10mm Lock Washers, and (4) 10mm Flat Washers (**Figure 5**).
- 5. Place (1) 1" x 2 9/16" (smaller) Tube Spacer between the tab on the Mounting Bracket and the already installed Clip Nut. Insert (1) 10mm x 100mm Hex Head Bolt through tab on the Mounting Bracket and Tube Spacer and to Clip Nut (Figure 6). Hand-tighten at this time.
- 6. Repeat steps 2 4 for driver center and driver rear Mounting Brackets. Depending upon your vehicle, the center factory hole (**Figure 4**) might be too small for the Clip Nut, file the Clip Nut until you are able to mount it. **NOTE**: You will be using 1" x 3 ¼" (larger) Tube Spacers with 10mm x 120mm Hex Head Bolts on the center and rear Mounting Brackets. The front and center cradles on both sides should be facing the rear of the vehicle (**Figure 7**) and the rear cradles on both sides should be front of the vehicle (**Figure 8**).
- 7. Once all three Mounting Brackets are partially mounted, carefully position driver Sidebar onto Mounting Brackets. Attach Sidebar to Mounting Brackets using (6) 10mmx 30mm Hex Head Bolts, (6) 10mm Lock Washers, and (6) 10mm Flat Washers (Figure 7 & 8). Do not tighten at this time.
- **8.** Level and adjust Sidebar; then tighten all hardware at this time.
- **9.** Do periodic inspections to the installation to make sure all hardware is secure and tight.