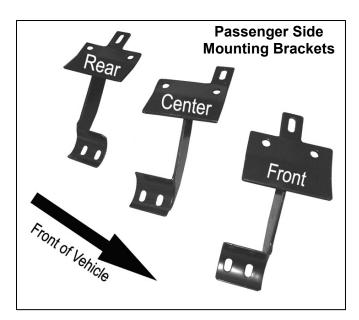

#### **PARTS LIST:**

| 1 | Driver/Left Sidebar                     | 4  | 1" x 3 1/4" Tube Spacers               |
|---|-----------------------------------------|----|----------------------------------------|
| 1 | Passenger/Right Sidebar                 | 2  | 1" x 2 9/16" Tube Spacers              |
| 1 | Driver/Left Front Mounting Bracket      | 4  | 10-1.50mm x 120mm Hex Head Bolts       |
| 1 | Driver/Left Center Mounting Bracket     | 2  | 10-1.50mm x 100mm Hex Head Bolts       |
| 1 | Driver/Left Rear Mounting Bracket       | 6  | 10-1.50mm Clip Nuts                    |
| 1 | Passenger/Right Front Mounting Bracket  | 24 | 10-1.50mm x 30mm Hex Head Bolts        |
| 1 | Passenger/Right Center Mounting Bracket | 42 | 10mm ID x 21mm OD x 1.5mm Flat Washers |
| 1 | Passenger/Right Rear Mounting Bracket   | 30 | 10mm Lock Washers                      |
|   |                                         | 12 | 10mm Hex Nuts                          |

#### PROCEDURE:

- 1. REMOVE CONTENTS FROM BOX. VERIFY ALL PARTS ARE PRESENT. READ INSTRUCTIONS CAREFULLY BEFORE STARTING INSTALLATION.
- 2. NOTE: Some 08 Models may be equipped with side valance (Figure 1); if so you will need to permanently remove it from vehicle. From underside of vehicle locate the two Christmas trees fasteners in the front and two in the back. Use a flat screw driver and a pair of pliers to remove Christmas trees fasteners from side panel, and then remove plastic brackets with studs from pinch weld (Figure 2).
- 3. From underside of vehicle, locate the two front factory holes on the driver side floor panel located by the front tire. With the threaded nut facing up, insert (1) 10mm Clip Nut through larger hole. Orient Clip Nut to engage in the smaller hole (Figure 3).
- **4.** Partially hang driver front Mounting Bracket to pinch weld using (2) 10mm x 30mm Hex Head Bolts, (2) 10mm Hex Nuts,(2) 10mm Lock Washers, and (4) 10mm Flat Washers (**Figure 5**).
- 5. Place (1) 1" x 2 9/16" (smaller) Tube Spacer between the tab on the Mounting Bracket and the already installed Clip Nut. Insert (1) 10mm x 100mm Hex Head Bolt through tab on the Mounting Bracket and Tube Spacer and to Clip Nut (Figure 6). Hand-tighten at this time.
- 6. Repeat steps 2 4 for driver center and driver rear Mounting Brackets. Depending upon your vehicle, the center factory hole (**Figure 4**) might be too small for the Clip Nut, file the Clip Nut until you are able to mount it. **NOTE**: You will be using 1" x 3 ¼" (larger) Tube Spacers with 10mm x 120mm Hex Head Bolts on the center and rear Mounting Brackets. The front and center cradles on both sides should be facing the rear of the vehicle (**Figure 7**) and the rear cradles on both sides should be front of the vehicle (**Figure 8**).
- 7. Once all three Mounting Brackets are partially mounted, carefully position driver Sidebar onto Mounting Brackets. Attach Sidebar to Mounting Brackets using (6) 10mmx 30mm Hex Head Bolts, (6) 10mm Lock Washers, and (6) 10mm Flat Washers (Figure 7 & 8). Do not tighten at this time.
- **8.** Level and adjust Sidebar; then tighten all hardware at this time.
- **9.** Do periodic inspections to the installation to make sure all hardware is secure and tight.