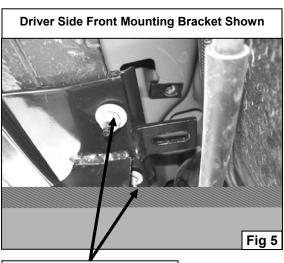

#### PROCEDURE:

- 1. REMOVE CONTENTS FROM BOX. VERIFY ALL PARTS ARE PRESENT. READ INSTRUCTIONS CAREFULLY BEFORE STARTING INSTALLATION.
- 2. NOTE: Some 08 Models may be equipped with side valance (Figure 1); if so you will need to permanently remove it from vehicle. From underside of vehicle locate the two Christmas trees fasteners in the front and two in the back. Use a flat screw driver and a pair of pliers to remove Christmas trees fasteners from side panel, and then remove plastic brackets with studs from pinch weld (Figure 2).
- 3. From underside of vehicle, locate the two front factory holes on the driver side floor panel located by the front tire. With the threaded nut facing up, insert (1) 10mm Clip Nut through larger hole. Orient Clip Nut to engage in the smaller hole (Figure 3).
- **4.** Partially hang driver front Mounting Bracket to pinch weld using (2) 10mm x 30mm Hex Head Bolts, (2) 10mm Hex Nuts,(2) 10mm Lock Washers, and (4) 10mm Flat Washers (**Figure 5**).
- 5. Place (1) 1" x 2 9/16" (smaller) Tube Spacer between the tab on the Mounting Bracket and the already installed Clip Nut. Insert (1) 10mm x 100mm Hex Head Bolt through tab on the Mounting Bracket and Tube Spacer and to Clip Nut (Figure 6). Hand-tighten at this time.
- 6. Repeat steps 2 4 for driver center and driver rear Mounting Brackets. Depending upon your vehicle, the center factory hole (**Figure 4**) might be too small for the Clip Nut, file the Clip Nut until you are able to mount it. **NOTE**: You will be using 1" x 3 ¼" (larger) Tube Spacers with 10mm x 120mm Hex Head Bolts on the center and rear Mounting Brackets. The front and center cradles on both sides should be facing the rear of the vehicle (**Figure 7**) and the rear cradles on both sides should be front of the vehicle (**Figure 8**).
- 7. Once all three Mounting Brackets are partially mounted, carefully position driver Sidebar onto Mounting Brackets. Attach Sidebar to Mounting Brackets using (6) 10mmx 30mm Hex Head Bolts, (6) 10mm Lock Washers, and (6) 10mm Flat Washers (Figure 7 & 8). Do not tighten at this time.
- **8.** Level and adjust Sidebar; then tighten all hardware at this time.
- **9.** Do periodic inspections to the installation to make sure all hardware is secure and tight.