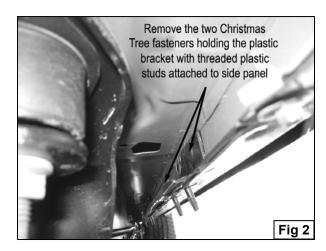

#### PROCEDURE:

- 1. REMOVE CONTENTS FROM BOX. VERIFY ALL PARTS ARE PRESENT. READ INSTRUCTIONS CAREFULLY BEFORE STARTING INSTALLATION.
- 2. NOTE: Some 08 Models may be equipped with side valance (Figure 1); if so you will need to permanently remove it from vehicle. From underside of vehicle locate the two Christmas trees fasteners in the front and two in the back. Use a flat screw driver and a pair of pliers to remove Christmas trees fasteners from side panel, and then remove plastic brackets with studs from pinch weld (Figure 2).
- 3. From underside of vehicle, locate the two front factory holes on the driver side floor panel located by the front tire. With the threaded nut facing up, insert (1) 10mm Clip Nut through larger hole. Orient Clip Nut to engage in the smaller hole (Figure 3).
- **4.** Partially hang driver front Mounting Bracket to pinch weld using (2) 10mm x 30mm Hex Head Bolts, (2) 10mm Hex Nuts,(2) 10mm Lock Washers, and (4) 10mm Flat Washers (**Figure 5**).
- 5. Place (1) 1" x 2 9/16" (smaller) Tube Spacer between the tab on the Mounting Bracket and the already installed Clip Nut. Insert (1) 10mm x 100mm Hex Head Bolt through tab on the Mounting Bracket and Tube Spacer and to Clip Nut (Figure 6). Hand-tighten at this time.
- 6. Repeat steps 2 4 for driver center and driver rear Mounting Brackets. Depending upon your vehicle, the center factory hole (**Figure 4**) might be too small for the Clip Nut, file the Clip Nut until you are able to mount it. **NOTE**: You will be using 1" x 3 ¼" (larger) Tube Spacers with 10mm x 120mm Hex Head Bolts on the center and rear Mounting Brackets. The front and center cradles on both sides should be facing the rear of the vehicle (**Figure 7**) and the rear cradles on both sides should be front of the vehicle (**Figure 8**).
- 7. Once all three Mounting Brackets are partially mounted, carefully position driver Sidebar onto Mounting Brackets. Attach Sidebar to Mounting Brackets using (6) 10mmx 30mm Hex Head Bolts, (6) 10mm Lock Washers, and (6) 10mm Flat Washers (Figure 7 & 8). Do not tighten at this time.
- **8.** Level and adjust Sidebar; then tighten all hardware at this time.
- **9.** Do periodic inspections to the installation to make sure all hardware is secure and tight.