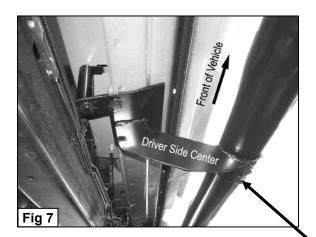

#### PROCEDURE:

- 1. REMOVE CONTENTS FROM BOX. VERIFY ALL PARTS ARE PRESENT. READ INSTRUCTIONS CAREFULLY BEFORE STARTING INSTALLATION.
- 2. NOTE: Some 08 Models may be equipped with side valance (Figure 1); if so you will need to permanently remove it from vehicle. From underside of vehicle locate the two Christmas trees fasteners in the front and two in the back. Use a flat screw driver and a pair of pliers to remove Christmas trees fasteners from side panel, and then remove plastic brackets with studs from pinch weld (Figure 2).
- 3. From underside of vehicle, locate the two front factory holes on the driver side floor panel located by the front tire. With the threaded nut facing up, insert (1) 10mm Clip Nut through larger hole. Orient Clip Nut to engage in the smaller hole (Figure 3).
- **4.** Partially hang driver front Mounting Bracket to pinch weld using (2) 10mm x 30mm Hex Head Bolts, (2) 10mm Hex Nuts,(2) 10mm Lock Washers, and (4) 10mm Flat Washers (**Figure 5**).
- 5. Place (1) 1" x 2 9/16" (smaller) Tube Spacer between the tab on the Mounting Bracket and the already installed Clip Nut. Insert (1) 10mm x 100mm Hex Head Bolt through tab on the Mounting Bracket and Tube Spacer and to Clip Nut (Figure 6). Hand-tighten at this time.
- 6. Repeat steps 2 4 for driver center and driver rear Mounting Brackets. Depending upon your vehicle, the center factory hole (**Figure 4**) might be too small for the Clip Nut, file the Clip Nut until you are able to mount it. **NOTE**: You will be using 1" x 3 ¼" (larger) Tube Spacers with 10mm x 120mm Hex Head Bolts on the center and rear Mounting Brackets. The front and center cradles on both sides should be facing the rear of the vehicle (**Figure 7**) and the rear cradles on both sides should be front of the vehicle (**Figure 8**).
- 7. Once all three Mounting Brackets are partially mounted, carefully position driver Sidebar onto Mounting Brackets. Attach Sidebar to Mounting Brackets using (6) 10mmx 30mm Hex Head Bolts, (6) 10mm Lock Washers, and (6) 10mm Flat Washers (Figure 7 & 8). Do not tighten at this time.
- **8.** Level and adjust Sidebar; then tighten all hardware at this time.
- **9.** Do periodic inspections to the installation to make sure all hardware is secure and tight.

## **Driver Side Installation Shown**)

(10mm Clip Nut) 10mm x 100mm Hex Head Bolt 10mm Lock Washer 10mm Flat Washer

10mm x 30mm Hex Head Bolts 10mm Flat Washers 10mm Lock Washers