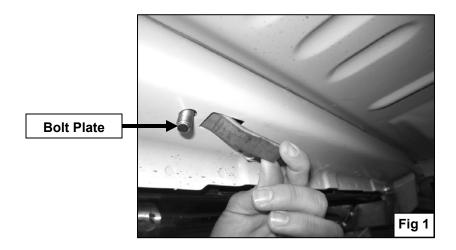

#### PROCEDURE:

- 1. REMOVE CONTENTS FROM BOX. VERIFY ALL PARTS ARE PRESENT. READ INSTRUCTIONS CAREFULLY BEFORE STARTING INSTALLATION.
- 2. Starting on the driver side rear of the vehicle, insert (1) 10-1.50mm x 25mm Bolt Plate into rectangular hole located in the side panel, so threaded Bolt Plate drops through round hole (Figure 1).
- 3. Partially hang driver side rear Mounting Bracket to already inserted Bolt Plate using the included (1) 10mm Nylock Nut and (1) 10mm Flat Washer to secure it (Figure 2).
  NOTE: Rear Mounting Brackets are ¼" longer than front Mounting Brackets and the 10mm mounting tab location on the brackets face the front of the vehicle. Make sure that the vertical mounting locations in the Brackets are on the outer side of pinch weld.
- **4.** Attach Mounting Bracket to pinch weld using the included (2) 8-1.25mm x 25mm Hex Head Bolts, (2) 8mm Nylock Nuts, and (4) 8mm Flat Washers (**Figure 2**). Do not tighten at this time.
- **5.** Repeat steps 2-4 for driver side front Mounting Bracket.
- 6. Position driver Sidebar onto Mounting Brackets. Attach Side Bar to Mounting Brackets using the included (4) 8-1.25mm x 25mm Hex Head Bolts, (4) 8mm Lock Washers, and (4) 8mm Flat Washers (Figure 3). Do not tighten at this time.
- 7. Level and adjust Side Bar properly; and then tighten all hardware at this time.
- **8.** Repeat steps 2-7 for passenger Sidebar.
- **9.** Do periodic inspections to the installation to make sure that all hardware is secure and tight.