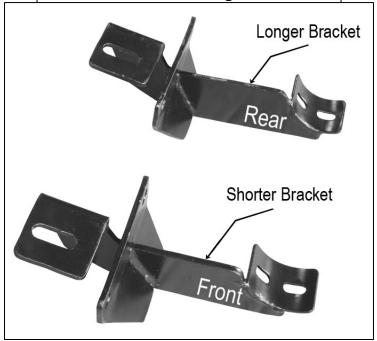

# **Driver Side Mounting Brackets**

#### PROCEDURE:

- 1. REMOVE CONTENTS FROM BOX. VERIFY ALL PARTS ARE PRESENT. READ INSTRUCTIONS CAREFULLY BEFORE STARTING INSTALLATION.
- 2. Starting on the driver side rear of the vehicle, insert (1) 10-1.50mm x 25mm Bolt Plate into rectangular hole located in the side panel, so threaded Bolt Plate drops through round hole (Figure 1).
- 3. Partially hang driver side rear Mounting Bracket to already inserted Bolt Plate using the included (1) 10mm Nylock Nut and (1) 10mm Flat Washer to secure it (Figure 2).
  NOTE: Rear Mounting Brackets are ¼" longer than front Mounting Brackets and the 10mm mounting tab location on the brackets face the front of the vehicle. Make sure that the vertical mounting locations in the Brackets are on the outer side of pinch weld.
- **4.** Attach Mounting Bracket to pinch weld using the included (2) 8-1.25mm x 25mm Hex Head Bolts, (2) 8mm Nylock Nuts, and (4) 8mm Flat Washers (**Figure 2**). Do not tighten at this time.
- **5.** Repeat steps 2-4 for driver side front Mounting Bracket.
- 6. Position driver Sidebar onto Mounting Brackets. Attach Side Bar to Mounting Brackets using the included (4) 8-1.25mm x 25mm Hex Head Bolts, (4) 8mm Lock Washers, and (4) 8mm Flat Washers (Figure 3). Do not tighten at this time.
- 7. Level and adjust Side Bar properly; and then tighten all hardware at this time.
- **8.** Repeat steps 2-7 for passenger Sidebar.
- **9.** Do periodic inspections to the installation to make sure that all hardware is secure and tight.