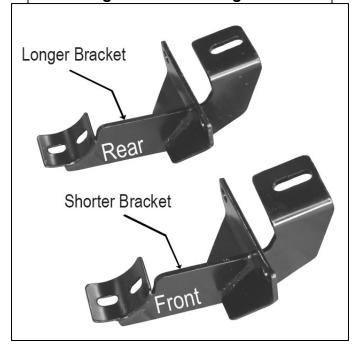

# **Passenger Side Mounting Brackets**

#### PROCEDURE:

- 1. REMOVE CONTENTS FROM BOX. VERIFY ALL PARTS ARE PRESENT. READ INSTRUCTIONS CAREFULLY BEFORE STARTING INSTALLATION.
- 2. Starting on the driver side rear of the vehicle, insert (1) 10-1.50mm x 25mm Bolt Plate into rectangular hole located in the side panel, so threaded Bolt Plate drops through round hole (Figure 1).
- 3. Partially hang driver side rear Mounting Bracket to already inserted Bolt Plate using the included (1) 10mm Nylock Nut and (1) 10mm Flat Washer to secure it (Figure 2).
  NOTE: Rear Mounting Brackets are ¼" longer than front Mounting Brackets and the 10mm mounting tab location on the brackets face the front of the vehicle. Make sure that the vertical mounting locations in the Brackets are on the outer side of pinch weld.
- **4.** Attach Mounting Bracket to pinch weld using the included (2) 8-1.25mm x 25mm Hex Head Bolts, (2) 8mm Nylock Nuts, and (4) 8mm Flat Washers (**Figure 2**). Do not tighten at this time.
- **5.** Repeat steps 2-4 for driver side front Mounting Bracket.
- 6. Position driver Sidebar onto Mounting Brackets. Attach Side Bar to Mounting Brackets using the included (4) 8-1.25mm x 25mm Hex Head Bolts, (4) 8mm Lock Washers, and (4) 8mm Flat Washers (Figure 3). Do not tighten at this time.
- 7. Level and adjust Side Bar properly; and then tighten all hardware at this time.
- **8.** Repeat steps 2-7 for passenger Sidebar.
- **9.** Do periodic inspections to the installation to make sure that all hardware is secure and tight.