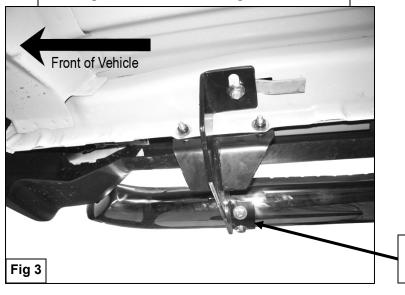

#### PROCEDURE:

- 1. REMOVE CONTENTS FROM BOX. VERIFY ALL PARTS ARE PRESENT. READ INSTRUCTIONS CAREFULLY BEFORE STARTING INSTALLATION.
- 2. Starting on the driver side rear of the vehicle, insert (1) 10-1.50mm x 25mm Bolt Plate into rectangular hole located in the side panel, so threaded Bolt Plate drops through round hole (Figure 1).
- 3. Partially hang driver side rear Mounting Bracket to already inserted Bolt Plate using the included (1) 10mm Nylock Nut and (1) 10mm Flat Washer to secure it (Figure 2).
  NOTE: Rear Mounting Brackets are ¼" longer than front Mounting Brackets and the 10mm mounting tab location on the brackets face the front of the vehicle. Make sure that the vertical mounting locations in the Brackets are on the outer side of pinch weld.
- **4.** Attach Mounting Bracket to pinch weld using the included (2) 8-1.25mm x 25mm Hex Head Bolts, (2) 8mm Nylock Nuts, and (4) 8mm Flat Washers (**Figure 2**). Do not tighten at this time.
- **5.** Repeat steps 2-4 for driver side front Mounting Bracket.
- 6. Position driver Sidebar onto Mounting Brackets. Attach Side Bar to Mounting Brackets using the included (4) 8-1.25mm x 25mm Hex Head Bolts, (4) 8mm Lock Washers, and (4) 8mm Flat Washers (Figure 3). Do not tighten at this time.
- 7. Level and adjust Side Bar properly; and then tighten all hardware at this time.
- **8.** Repeat steps 2-7 for passenger Sidebar.
- **9.** Do periodic inspections to the installation to make sure that all hardware is secure and tight.