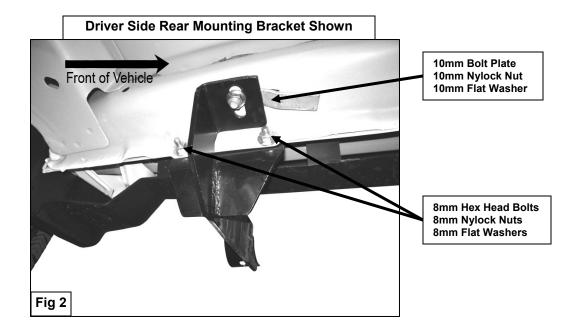

# **Passenger Side Mounting Brackets**

# **Driver Side Mounting Brackets**

#### PROCEDURE:

- 1. REMOVE CONTENTS FROM BOX. VERIFY ALL PARTS ARE PRESENT. READ INSTRUCTIONS CAREFULLY BEFORE STARTING INSTALLATION.
- 2. Starting on the driver side rear of the vehicle, insert (1) 10-1.50mm x 25mm Bolt Plate into rectangular hole located in the side panel, so threaded Bolt Plate drops through round hole (Figure 1).
- 3. Partially hang driver side rear Mounting Bracket to already inserted Bolt Plate using the included (1) 10mm Nylock Nut and (1) 10mm Flat Washer to secure it (Figure 2).
  NOTE: Rear Mounting Brackets are ¼" longer than front Mounting Brackets and the 10mm mounting tab location on the brackets face the front of the vehicle. Make sure that the vertical mounting locations in the Brackets are on the outer side of pinch weld.
- **4.** Attach Mounting Bracket to pinch weld using the included (2) 8-1.25mm x 25mm Hex Head Bolts, (2) 8mm Nylock Nuts, and (4) 8mm Flat Washers (**Figure 2**). Do not tighten at this time.
- **5.** Repeat steps 2-4 for driver side front Mounting Bracket.
- 6. Position driver Sidebar onto Mounting Brackets. Attach Side Bar to Mounting Brackets using the included (4) 8-1.25mm x 25mm Hex Head Bolts, (4) 8mm Lock Washers, and (4) 8mm Flat Washers (Figure 3). Do not tighten at this time.
- 7. Level and adjust Side Bar properly; and then tighten all hardware at this time.
- **8.** Repeat steps 2-7 for passenger Sidebar.
- **9.** Do periodic inspections to the installation to make sure that all hardware is secure and tight.