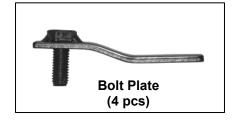

#### **PARTS LIST:**

| 1 | Passenger Sidebar                      | 4  | 10-1.50mm x 25mm Bolt Plates          |
|---|----------------------------------------|----|---------------------------------------|
| 1 | Driver Sidebar                         | 4  | 10mm Nylock Nuts                      |
| 1 | Passenger/Right Front Mounting Bracket | 4  | 10mm ID x 26mm OD x 3mm Flat Washers  |
| 1 | Passenger/Right Rear Mounting Bracket  | 16 | 8-1.25mm x 25mm Hex Head Bolts        |
| 1 | Driver/Left Front Mounting Bracket     | 8  | 8mm Nylock Nuts                       |
| 1 | Driver/Left Rear Mounting Bracket      | 8  | 8mm Lock Washers                      |
|   |                                        | 24 | 8mm ID x 22mm OD x 1.5mm Flat Washers |

#### PROCEDURE:

- 1. REMOVE CONTENTS FROM BOX. VERIFY ALL PARTS ARE PRESENT. READ INSTRUCTIONS CAREFULLY BEFORE STARTING INSTALLATION.
- 2. Starting on the driver side rear of the vehicle, insert (1) 10-1.50mm x 25mm Bolt Plate into rectangular hole located in the side panel, so threaded Bolt Plate drops through round hole (Figure 1).
- 3. Partially hang driver side rear Mounting Bracket to already inserted Bolt Plate using the included (1) 10mm Nylock Nut and (1) 10mm Flat Washer to secure it (Figure 2).
  NOTE: Rear Mounting Brackets are ¼" longer than front Mounting Brackets and the 10mm mounting tab location on the brackets face the front of the vehicle. Make sure that the vertical mounting locations in the Brackets are on the outer side of pinch weld.
- **4.** Attach Mounting Bracket to pinch weld using the included (2) 8-1.25mm x 25mm Hex Head Bolts, (2) 8mm Nylock Nuts, and (4) 8mm Flat Washers (**Figure 2**). Do not tighten at this time.
- **5.** Repeat steps 2-4 for driver side front Mounting Bracket.
- 6. Position driver Sidebar onto Mounting Brackets. Attach Side Bar to Mounting Brackets using the included (4) 8-1.25mm x 25mm Hex Head Bolts, (4) 8mm Lock Washers, and (4) 8mm Flat Washers (Figure 3). Do not tighten at this time.
- 7. Level and adjust Side Bar properly; and then tighten all hardware at this time.
- **8.** Repeat steps 2-7 for passenger Sidebar.
- **9.** Do periodic inspections to the installation to make sure that all hardware is secure and tight.