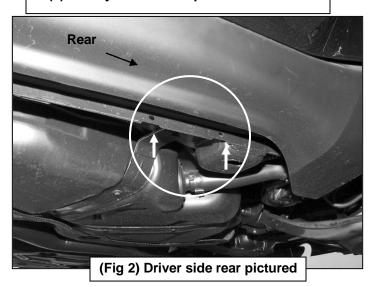

## PROCEDURE:

- 1. REMOVE CONTENTS FROM BOX. VERIFY ALL PARTS ARE PRESENT. READ INSTRUCTIONS CAREFULLY BEFORE STARTING INSTALLATION. EXCLUDES SRT8 AND TRAILHAWK.
- 2. Starting at the passenger side front, locate the 3 pairs of (2) small holes in the pinch weld, (Figures 1 & 2). Remove the rubber plug filling the oval hole in the bottom of the rocker panel directly in front of the (2) holes, (Figure 3). Select (1) 12mm Bolt Plate and (1) 12mm Plastic Retainer, (Figure 4A). Thread the Retainer part way onto the Bolt Plate. NOTE: The Retainer will help hold the Bolt Plate in position during Bracket installation. Insert the Bolt Plate into the hole and rotate 90-degrees to the slot, (Figures 4B & 5). Thread the Retainer down until it is tight against the sheet metal.
- 3. Select (1) passenger side Mounting Bracket. Hang the Bracket from the Bolt Plate with (1) 12mm Flat Washer and (1) 12mm Flange Nut, (Figures 6 & 7). Next, bolt the mounting plate on the Bracket to the front of the pinch weld with (2) 6mm x 25mm Hex Bolts, (4) 6mm Flat Washers and (2) 6mm Nylon Lock Nuts, (Figure 6). NOTE: Insert 6mm Hex Bolts with Flat Washers through the back of the pinch weld first, and then out through the Bracket. IMPORTANT: The passenger side of the vehicle may have a wiring harness attached behind the pinch weld, (Figure 7). Remove the hex nuts and drop the harness down before installing the Brackets. 6mm Hex Bolts install from the inside first, then through the Bracket to clear the harness, (Figure 8). Snug but do not fully tighten hardware at this time.
- 4. Repeat Steps 2 3 for center and rear Mounting Bracket installation.
- 5. Select the passenger/right Sidebar and carefully place it in position on the (3) Mounting Brackets. Line up the threaded holes in the Sidebar with the slots in the Brackets and bolt it in place with the included (6) 8mm x 25mm Hex Bolts, (6) 8mm Lock Washers and (6) 8mm Flat Washers, (Figure 9). Snug all hardware but do not tighten at this time.
- 6. Adjust and level the Sidebar and tighten all hardware. Reinstall wire harness, (Step 3), if equipped.
- 7. Repeat **Steps 2 6** for passenger/right Sidebar installation.