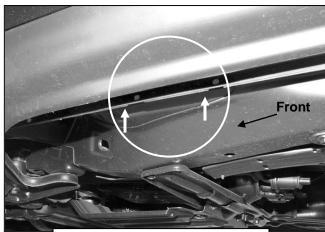

## PROCEDURE:

- 1. REMOVE CONTENTS FROM BOX. VERIFY ALL PARTS ARE PRESENT. READ INSTRUCTIONS CAREFULLY BEFORE STARTING INSTALLATION. EXCLUDES SRT8 AND TRAILHAWK.
- 2. Starting at the passenger side front, locate the 3 pairs of (2) small holes in the pinch weld, (Figures 1 & 2). Remove the rubber plug filling the oval hole in the bottom of the rocker panel directly in front of the (2) holes, (Figure 3). Select (1) 12mm Bolt Plate and (1) 12mm Plastic Retainer, (Figure 4A). Thread the Retainer part way onto the Bolt Plate. NOTE: The Retainer will help hold the Bolt Plate in position during Bracket installation. Insert the Bolt Plate into the hole and rotate 90-degrees to the slot, (Figures 4B & 5). Thread the Retainer down until it is tight against the sheet metal.
- 3. Select (1) passenger side Mounting Bracket. Hang the Bracket from the Bolt Plate with (1) 12mm Flat Washer and (1) 12mm Flange Nut, (Figures 6 & 7). Next, bolt the mounting plate on the Bracket to the front of the pinch weld with (2) 6mm x 25mm Hex Bolts, (4) 6mm Flat Washers and (2) 6mm Nylon Lock Nuts, (Figure 6). NOTE: Insert 6mm Hex Bolts with Flat Washers through the back of the pinch weld first, and then out through the Bracket. IMPORTANT: The passenger side of the vehicle may have a wiring harness attached behind the pinch weld, (Figure 7). Remove the hex nuts and drop the harness down before installing the Brackets. 6mm Hex Bolts install from the inside first, then through the Bracket to clear the harness, (Figure 8). Snug but do not fully tighten hardware at this time.
- 4. Repeat Steps 2 3 for center and rear Mounting Bracket installation.
- 5. Select the passenger/right Sidebar and carefully place it in position on the (3) Mounting Brackets. Line up the threaded holes in the Sidebar with the slots in the Brackets and bolt it in place with the included (6) 8mm x 25mm Hex Bolts, (6) 8mm Lock Washers and (6) 8mm Flat Washers, (Figure 9). Snug all hardware but do not tighten at this time.
- 6. Adjust and level the Sidebar and tighten all hardware. Reinstall wire harness, (Step 3), if equipped.
- 7. Repeat **Steps 2 6** for passenger/right Sidebar installation.

used also to clean the Sidebar.

For gloss black finishes: Mild soap may be used to clean Sidebar.

(Fig 1) Driver side front pictured

To determine the correct mounting locations, locate the three pairs (front, center and rear) of (2) factory holes in the pinch weld