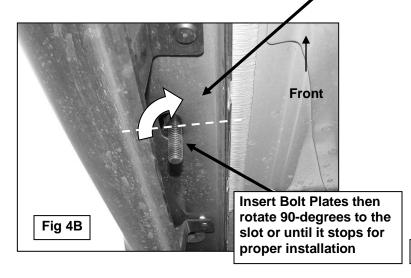

## PROCEDURE:

- 1. REMOVE CONTENTS FROM BOX. VERIFY ALL PARTS ARE PRESENT. READ INSTRUCTIONS CAREFULLY BEFORE STARTING INSTALLATION. EXCLUDES SRT8 AND TRAILHAWK.
- 2. Starting at the passenger side front, locate the 3 pairs of (2) small holes in the pinch weld, (Figures 1 & 2). Remove the rubber plug filling the oval hole in the bottom of the rocker panel directly in front of the (2) holes, (Figure 3). Select (1) 12mm Bolt Plate and (1) 12mm Plastic Retainer, (Figure 4A). Thread the Retainer part way onto the Bolt Plate. NOTE: The Retainer will help hold the Bolt Plate in position during Bracket installation. Insert the Bolt Plate into the hole and rotate 90-degrees to the slot, (Figures 4B & 5). Thread the Retainer down until it is tight against the sheet metal.
- 3. Select (1) passenger side Mounting Bracket. Hang the Bracket from the Bolt Plate with (1) 12mm Flat Washer and (1) 12mm Flange Nut, (Figures 6 & 7). Next, bolt the mounting plate on the Bracket to the front of the pinch weld with (2) 6mm x 25mm Hex Bolts, (4) 6mm Flat Washers and (2) 6mm Nylon Lock Nuts, (Figure 6). NOTE: Insert 6mm Hex Bolts with Flat Washers through the back of the pinch weld first, and then out through the Bracket. IMPORTANT: The passenger side of the vehicle may have a wiring harness attached behind the pinch weld, (Figure 7). Remove the hex nuts and drop the harness down before installing the Brackets. 6mm Hex Bolts install from the inside first, then through the Bracket to clear the harness, (Figure 8). Snug but do not fully tighten hardware at this time.
- 4. Repeat Steps 2 3 for center and rear Mounting Bracket installation.
- 5. Select the passenger/right Sidebar and carefully place it in position on the (3) Mounting Brackets. Line up the threaded holes in the Sidebar with the slots in the Brackets and bolt it in place with the included (6) 8mm x 25mm Hex Bolts, (6) 8mm Lock Washers and (6) 8mm Flat Washers, (Figure 9). Snug all hardware but do not tighten at this time.
- 6. Adjust and level the Sidebar and tighten all hardware. Reinstall wire harness, (Step 3), if equipped.
- 7. Repeat **Steps 2 6** for passenger/right Sidebar installation.