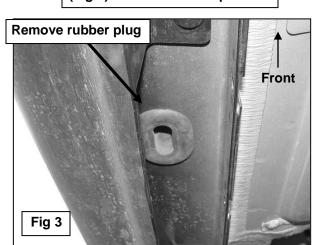

## PROCEDURE:

- 1. REMOVE CONTENTS FROM BOX. VERIFY ALL PARTS ARE PRESENT. READ INSTRUCTIONS CAREFULLY BEFORE STARTING INSTALLATION. EXCLUDES SRT8 AND TRAILHAWK.
- 2. Starting at the passenger side front, locate the 3 pairs of (2) small holes in the pinch weld, (Figures 1 & 2). Remove the rubber plug filling the oval hole in the bottom of the rocker panel directly in front of the (2) holes, (Figure 3). Select (1) 12mm Bolt Plate and (1) 12mm Plastic Retainer, (Figure 4A). Thread the Retainer part way onto the Bolt Plate. NOTE: The Retainer will help hold the Bolt Plate in position during Bracket installation. Insert the Bolt Plate into the hole and rotate 90-degrees to the slot, (Figures 4B & 5). Thread the Retainer down until it is tight against the sheet metal.
- 3. Select (1) passenger side Mounting Bracket. Hang the Bracket from the Bolt Plate with (1) 12mm Flat Washer and (1) 12mm Flange Nut, (Figures 6 & 7). Next, bolt the mounting plate on the Bracket to the front of the pinch weld with (2) 6mm x 25mm Hex Bolts, (4) 6mm Flat Washers and (2) 6mm Nylon Lock Nuts, (Figure 6). NOTE: Insert 6mm Hex Bolts with Flat Washers through the back of the pinch weld first, and then out through the Bracket. IMPORTANT: The passenger side of the vehicle may have a wiring harness attached behind the pinch weld, (Figure 7). Remove the hex nuts and drop the harness down before installing the Brackets. 6mm Hex Bolts install from the inside first, then through the Bracket to clear the harness, (Figure 8). Snug but do not fully tighten hardware at this time.
- 4. Repeat Steps 2 3 for center and rear Mounting Bracket installation.
- 5. Select the passenger/right Sidebar and carefully place it in position on the (3) Mounting Brackets. Line up the threaded holes in the Sidebar with the slots in the Brackets and bolt it in place with the included (6) 8mm x 25mm Hex Bolts, (6) 8mm Lock Washers and (6) 8mm Flat Washers, (Figure 9). Snug all hardware but do not tighten at this time.
- 6. Adjust and level the Sidebar and tighten all hardware. Reinstall wire harness, (Step 3), if equipped.
- 7. Repeat **Steps 2 6** for passenger/right Sidebar installation.