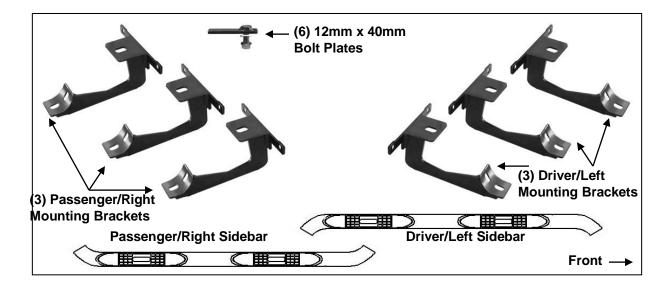

## **PARTS LIST:**

| 1 | Driver/Left Sidebar                | 6  | 12mm Serrated Flange Nuts          |
|---|------------------------------------|----|------------------------------------|
| 1 | Passenger/Right Sidebar            | 12 | 8-1.25mm x 25mm Hex Bolts          |
| 3 | Driver/Left Mounting Brackets      | 12 | 8mm x 24mm x 2mm Flat Washers      |
| 3 | Passenger/Right Mounting Brackets  | 12 | 8mm Lock Washers                   |
| 6 | 12-1.75mm x 40mm Bolt Plates       | 12 | 6-1.0mm x 25mm Hex Bolts           |
| 6 | 12mm Plastic Retainers             | 24 | 6mm x 18mm OD x 1.6mm Flat Washers |
| 6 | 12mm x 24mm OD x 2.5mm Flat Washer | 12 | 6mm Nylon Lock Nuts                |