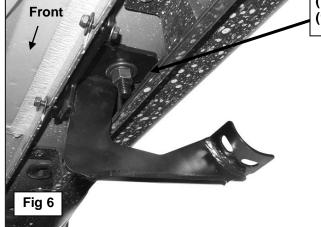

8. Do periodic inspections to the installation to make sure that all hardware is secure and tight.

To protect your investment, wax this product after installing. Regular waxing is recommended to add a protective layer over the finish. Do not use any type of polish or wax that may contain abrasives that could damage the finish. For stainless steel: Aluminum polish may be used to polish small scratches and scuffs on the finish. Mild soap may be

## **Passenger Side Installation Pictured**

- (1) 12mm Bolt Plate
- (1) 12mm Flat Washer
- (1) 12mm Locking Flange Nut

Bolt Mounting Bracket to outside of pinch weld with:

- (2) 6mm x 25mm Hex Bolts
- (4) 6mm x 18mm Flat Washers
- (2) 6mm Nylon Lock Nut