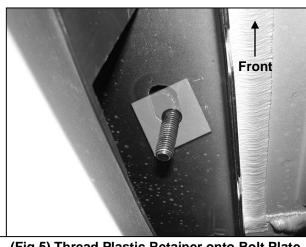

## PROCEDURE:

- 1. REMOVE CONTENTS FROM BOX. VERIFY ALL PARTS ARE PRESENT. READ INSTRUCTIONS CAREFULLY BEFORE STARTING INSTALLATION. EXCLUDES SRT8 AND TRAILHAWK.
- 2. Starting at the passenger side front, locate the 3 pairs of (2) small holes in the pinch weld, (Figures 1 & 2). Remove the rubber plug filling the oval hole in the bottom of the rocker panel directly in front of the (2) holes, (Figure 3). Select (1) 12mm Bolt Plate and (1) 12mm Plastic Retainer, (Figure 4A). Thread the Retainer part way onto the Bolt Plate. NOTE: The Retainer will help hold the Bolt Plate in position during Bracket installation. Insert the Bolt Plate into the hole and rotate 90-degrees to the slot, (Figures 4B & 5). Thread the Retainer down until it is tight against the sheet metal.
- 3. Select (1) passenger side Mounting Bracket. Hang the Bracket from the Bolt Plate with (1) 12mm Flat Washer and (1) 12mm Flange Nut, (Figures 6 & 7). Next, bolt the mounting plate on the Bracket to the front of the pinch weld with (2) 6mm x 25mm Hex Bolts, (4) 6mm Flat Washers and (2) 6mm Nylon Lock Nuts, (Figure 6). NOTE: Insert 6mm Hex Bolts with Flat Washers through the back of the pinch weld first, and then out through the Bracket. IMPORTANT: The passenger side of the vehicle may have a wiring harness attached behind the pinch weld, (Figure 7). Remove the hex nuts and drop the harness down before installing the Brackets. 6mm Hex Bolts install from the inside first, then through the Bracket to clear the harness, (Figure 8). Snug but do not fully tighten hardware at this time.
- 4. Repeat Steps 2 3 for center and rear Mounting Bracket installation.
- 5. Select the passenger/right Sidebar and carefully place it in position on the (3) Mounting Brackets. Line up the threaded holes in the Sidebar with the slots in the Brackets and bolt it in place with the included (6) 8mm x 25mm Hex Bolts, (6) 8mm Lock Washers and (6) 8mm Flat Washers, (Figure 9). Snug all hardware but do not tighten at this time.
- 6. Adjust and level the Sidebar and tighten all hardware. Reinstall wire harness, (Step 3), if equipped.
- 7. Repeat **Steps 2 6** for passenger/right Sidebar installation.

(Fig 5) Thread Plastic Retainer onto Bolt Plate