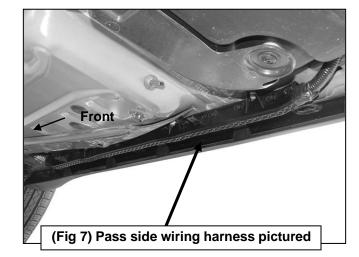

## PROCEDURE:

- 1. REMOVE CONTENTS FROM BOX. VERIFY ALL PARTS ARE PRESENT. READ INSTRUCTIONS CAREFULLY BEFORE STARTING INSTALLATION. EXCLUDES SRT8 AND TRAILHAWK.
- 2. Starting at the passenger side front, locate the 3 pairs of (2) small holes in the pinch weld, (Figures 1 & 2). Remove the rubber plug filling the oval hole in the bottom of the rocker panel directly in front of the (2) holes, (Figure 3). Select (1) 12mm Bolt Plate and (1) 12mm Plastic Retainer, (Figure 4A). Thread the Retainer part way onto the Bolt Plate. NOTE: The Retainer will help hold the Bolt Plate in position during Bracket installation. Insert the Bolt Plate into the hole and rotate 90-degrees to the slot, (Figures 4B & 5). Thread the Retainer down until it is tight against the sheet metal.
- 3. Select (1) passenger side Mounting Bracket. Hang the Bracket from the Bolt Plate with (1) 12mm Flat Washer and (1) 12mm Flange Nut, (Figures 6 & 7). Next, bolt the mounting plate on the Bracket to the front of the pinch weld with (2) 6mm x 25mm Hex Bolts, (4) 6mm Flat Washers and (2) 6mm Nylon Lock Nuts, (Figure 6). NOTE: Insert 6mm Hex Bolts with Flat Washers through the back of the pinch weld first, and then out through the Bracket. IMPORTANT: The passenger side of the vehicle may have a wiring harness attached behind the pinch weld, (Figure 7). Remove the hex nuts and drop the harness down before installing the Brackets. 6mm Hex Bolts install from the inside first, then through the Bracket to clear the harness, (Figure 8). Snug but do not fully tighten hardware at this time.
- 4. Repeat Steps 2 3 for center and rear Mounting Bracket installation.
- 5. Select the passenger/right Sidebar and carefully place it in position on the (3) Mounting Brackets. Line up the threaded holes in the Sidebar with the slots in the Brackets and bolt it in place with the included (6) 8mm x 25mm Hex Bolts, (6) 8mm Lock Washers and (6) 8mm Flat Washers, (Figure 9). Snug all hardware but do not tighten at this time.
- 6. Adjust and level the Sidebar and tighten all hardware. Reinstall wire harness, (Step 3), if equipped.
- 7. Repeat **Steps 2 6** for passenger/right Sidebar installation.