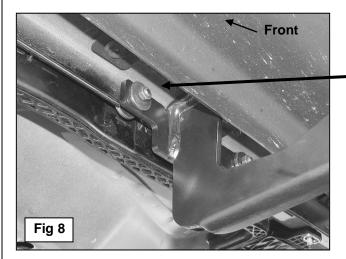

## PROCEDURE:

- 1. REMOVE CONTENTS FROM BOX. VERIFY ALL PARTS ARE PRESENT. READ INSTRUCTIONS CAREFULLY BEFORE STARTING INSTALLATION. EXCLUDES SRT8 AND TRAILHAWK.
- 2. Starting at the passenger side front, locate the 3 pairs of (2) small holes in the pinch weld, (Figures 1 & 2). Remove the rubber plug filling the oval hole in the bottom of the rocker panel directly in front of the (2) holes, (Figure 3). Select (1) 12mm Bolt Plate and (1) 12mm Plastic Retainer, (Figure 4A). Thread the Retainer part way onto the Bolt Plate. NOTE: The Retainer will help hold the Bolt Plate in position during Bracket installation. Insert the Bolt Plate into the hole and rotate 90-degrees to the slot, (Figures 4B & 5). Thread the Retainer down until it is tight against the sheet metal.
- 3. Select (1) passenger side Mounting Bracket. Hang the Bracket from the Bolt Plate with (1) 12mm Flat Washer and (1) 12mm Flange Nut, (Figures 6 & 7). Next, bolt the mounting plate on the Bracket to the front of the pinch weld with (2) 6mm x 25mm Hex Bolts, (4) 6mm Flat Washers and (2) 6mm Nylon Lock Nuts, (Figure 6). NOTE: Insert 6mm Hex Bolts with Flat Washers through the back of the pinch weld first, and then out through the Bracket. IMPORTANT: The passenger side of the vehicle may have a wiring harness attached behind the pinch weld, (Figure 7). Remove the hex nuts and drop the harness down before installing the Brackets. 6mm Hex Bolts install from the inside first, then through the Bracket to clear the harness, (Figure 8). Snug but do not fully tighten hardware at this time.
- 4. Repeat Steps 2 3 for center and rear Mounting Bracket installation.
- 5. Select the passenger/right Sidebar and carefully place it in position on the (3) Mounting Brackets. Line up the threaded holes in the Sidebar with the slots in the Brackets and bolt it in place with the included (6) 8mm x 25mm Hex Bolts, (6) 8mm Lock Washers and (6) 8mm Flat Washers, (Figure 9). Snug all hardware but do not tighten at this time.
- 6. Adjust and level the Sidebar and tighten all hardware. Reinstall wire harness, (Step 3), if equipped.
- 7. Repeat **Steps 2 6** for passenger/right Sidebar installation.