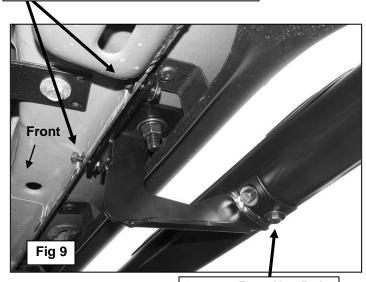

## PROCEDURE:

- 1. REMOVE CONTENTS FROM BOX. VERIFY ALL PARTS ARE PRESENT. READ INSTRUCTIONS CAREFULLY BEFORE STARTING INSTALLATION. EXCLUDES SRT8 AND TRAILHAWK.
- 2. Starting at the passenger side front, locate the 3 pairs of (2) small holes in the pinch weld, (Figures 1 & 2). Remove the rubber plug filling the oval hole in the bottom of the rocker panel directly in front of the (2) holes, (Figure 3). Select (1) 12mm Bolt Plate and (1) 12mm Plastic Retainer, (Figure 4A). Thread the Retainer part way onto the Bolt Plate. NOTE: The Retainer will help hold the Bolt Plate in position during Bracket installation. Insert the Bolt Plate into the hole and rotate 90-degrees to the slot, (Figures 4B & 5). Thread the Retainer down until it is tight against the sheet metal.
- 3. Select (1) passenger side Mounting Bracket. Hang the Bracket from the Bolt Plate with (1) 12mm Flat Washer and (1) 12mm Flange Nut, (Figures 6 & 7). Next, bolt the mounting plate on the Bracket to the front of the pinch weld with (2) 6mm x 25mm Hex Bolts, (4) 6mm Flat Washers and (2) 6mm Nylon Lock Nuts, (Figure 6). NOTE: Insert 6mm Hex Bolts with Flat Washers through the back of the pinch weld first, and then out through the Bracket. IMPORTANT: The passenger side of the vehicle may have a wiring harness attached behind the pinch weld, (Figure 7). Remove the hex nuts and drop the harness down before installing the Brackets. 6mm Hex Bolts install from the inside first, then through the Bracket to clear the harness, (Figure 8). Snug but do not fully tighten hardware at this time.
- 4. Repeat Steps 2 3 for center and rear Mounting Bracket installation.
- 5. Select the passenger/right Sidebar and carefully place it in position on the (3) Mounting Brackets. Line up the threaded holes in the Sidebar with the slots in the Brackets and bolt it in place with the included (6) 8mm x 25mm Hex Bolts, (6) 8mm Lock Washers and (6) 8mm Flat Washers, (Figure 9). Snug all hardware but do not tighten at this time.
- 6. Adjust and level the Sidebar and tighten all hardware. Reinstall wire harness, (Step 3), if equipped.
- 7. Repeat **Steps 2 6** for passenger/right Sidebar installation.