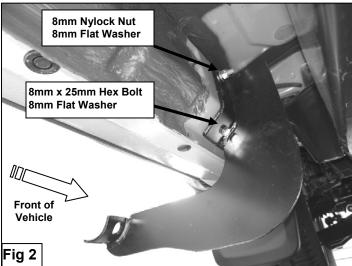

#### PROCEDURE:

- 1. REMOVE CONTENTS FROM BOX. VERIFY ALL PARTS ARE PRESENT. READ INSTRUCTIONS CAREFULLY BEFORE STARTING INSTALLATION.
- 2. On the driver side of the vehicle, locate the three factory threaded studs and the three threaded holes located on the side panel underneath of the vehicle, (Figure 1). NOTE: You will need to remove the plastic plug on the side panel to locate the threaded holes.
- 3. Partially attach all three driver side Mounting Brackets to the factory threaded studs using the included (3) 8mm Flat Washers and (3) 8mm Nylock Nuts. Use (3) 8mm x 25mm Hex Head Bolts, and (3) 8mm Flat Washers to attach it to threaded holes (Figure 2 & 3). NOTE: The cradles on the Mounting Brackets should be facing the rear of the vehicle when properly installed.
- **4.** Once all three Mounting Brackets are partially installed, place driver Sidebar onto Mounting Brackets. Use the included (6) 10mmx 30mm Hex Head Bolts, (6) 10mm Lock Washers, and (6) 10mm Flat Washers to attach Sidebar to Mounting Brackets (**Figure 4**).
- **5.** Level and adjust Sidebar; then tighten all hardware at this time.
- **6.** Repeat steps 2-5 for passenger Sidebar.
- 7. Do periodic inspections of the installation to make sure that all hardware is secure and tight.