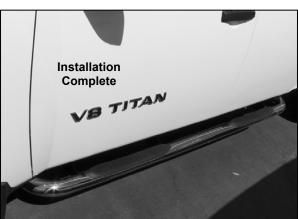

| 12 | 10-1.50mm x 30mm Hex Head Bolts       |
|---|-----------------------------------------|----|---------------------------------------|
| 1 | Passenger/Right Sidebar                 | 12 | 10mm Lock Washers                     |
| 1 | Driver/Left Front Mounting Bracket      | 12 | 10mm ID x30mm OD x 2.5mm Flat Washers |
| 1 | Passenger/Right Front Mounting Bracket  | 6  | 8-1.25mm x 25mm Hex Head Bolts        |
| 1 | Driver/Left Center Mounting Bracket     | 6  | 8mm Nylock Nuts                       |
| 1 | Passenger/Right Center Mounting Bracket | 12 | 8mm ID x16mm OD x 1.6mm Flat Washers  |
| 1 | Driver/Left Rear Mounting Bracket       |    |                                       |
| 1 | Passenger/Right Rear Mounting Bracket   |    |                                       |







#### PROCEDURE:

- 1. REMOVE CONTENTS FROM BOX. VERIFY ALL PARTS ARE PRESENT. READ INSTRUCTIONS CAREFULLY BEFORE STARTING INSTALLATION.
- 2. On the driver side of the vehicle, locate the three factory threaded studs and the three threaded holes located on the side panel underneath of the vehicle, (Figure 1). NOTE: You will need to remove the plastic plug on the side panel to locate the threaded holes.
- 3. Partially attach all three driver side Mounting Brackets to the factory threaded studs using the included (3) 8mm Flat Washers and (3) 8mm Nylock Nuts. Use (3) 8mm x 25mm Hex Head Bolts, and (3) 8mm Flat Washers to attach it to threaded holes (Figure 2 & 3). NOTE: The cradles on the Mounting Brackets should be facing the rear of the vehicle when properly installed.
- **4.** Once all th