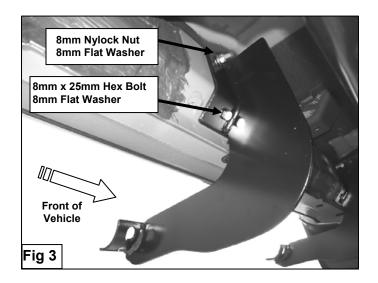

#### PROCEDURE:

- 1. REMOVE CONTENTS FROM BOX. VERIFY ALL PARTS ARE PRESENT. READ INSTRUCTIONS CAREFULLY BEFORE STARTING INSTALLATION.
- 2. On the driver side of the vehicle, locate the three factory threaded studs and the three threaded holes located on the side panel underneath of the vehicle, (Figure 1). NOTE: You will need to remove the plastic plug on the side panel to locate the threaded holes.
- 3. Partially attach all three driver side Mounting Brackets to the factory threaded studs using the included (3) 8mm Flat Washers and (3) 8mm Nylock Nuts. Use (3) 8mm x 25mm Hex Head Bolts, and (3) 8mm Flat Washers to attach it to threaded holes (Figure 2 & 3). NOTE: The cradles on the Mounting Brackets should be facing the rear of the vehicle when properly installed.
- **4.** Once all three Mounting Brackets are partially installed, place driver Sidebar onto Mounting Brackets. Use the included (6) 10mmx 30mm Hex Head Bolts, (6) 10mm Lock Washers, and (6) 10mm Flat Washers to attach Sidebar to Mounting Brackets (**Figure 4**).
- **5.** Level and adjust Sidebar; then tighten all hardware at this time.
- **6.** Repeat steps 2-5 for passenger Sidebar.
- 7. Do periodic inspections of the installation to make sure that all hardware is secure and tight.