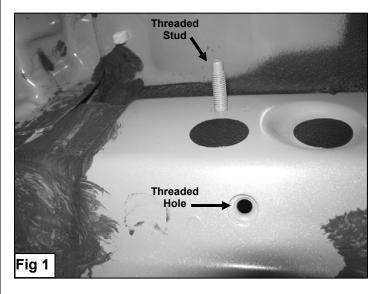

#### PROCEDURE:

- 1. REMOVE CONTENTS FROM BOX. VERIFY ALL PARTS ARE PRESENT. READ INSTRUCTIONS CAREFULLY BEFORE STARTING INSTALLATION.
- 2. On the driver side of the vehicle, locate the three factory threaded studs and the three threaded holes located on the side panel underneath of the vehicle, (Figure 1). NOTE: You will need to remove the plastic plug on the side panel to locate the threaded holes.
- 3. Partially attach all three driver side Mounting Brackets to the factory threaded studs using the included (3) 8mm Flat Washers and (3) 8mm Nylock Nuts. Use (3) 8mm x 25mm Hex Head Bolts, and (3) 8mm Flat Washers to attach it to threaded holes (Figure 2 & 3). NOTE: The cradles on the Mounting Brackets should be facing the rear of the vehicle when properly installed.
- **4.** Once all three Mounting Brackets are partially installed, place driver Sidebar onto Mounting Brackets. Use the included (6) 10mmx 30mm Hex Head Bolts, (6) 10mm Lock Washers, and (6) 10mm Flat Washers to attach Sidebar to Mounting Brackets (**Figure 4**).
- **5.** Level and adjust Sidebar; then tighten all hardware at this time.
- **6.** Repeat steps 2-5 for passenger Sidebar.
- 7. Do periodic inspections of the installation to make sure that all hardware is secure and tight.