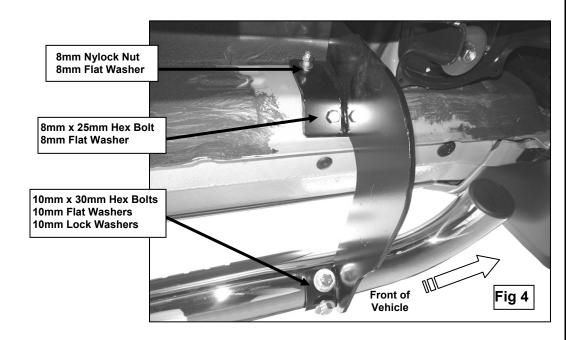

#### PROCEDURE:

- 1. REMOVE CONTENTS FROM BOX. VERIFY ALL PARTS ARE PRESENT. READ INSTRUCTIONS CAREFULLY BEFORE STARTING INSTALLATION.
- 2. On the driver side of the vehicle, locate the three factory threaded studs and the three threaded holes located on the side panel underneath of the vehicle, (Figure 1). NOTE: You will need to remove the plastic plug on the side panel to locate the threaded holes.
- 3. Partially attach all three driver side Mounting Brackets to the factory threaded studs using the included (3) 8mm Flat Washers and (3) 8mm Nylock Nuts. Use (3) 8mm x 25mm Hex Head Bolts, and (3) 8mm Flat Washers to attach it to threaded holes (Figure 2 & 3). NOTE: The cradles on the Mounting Brackets should be facing the rear of the vehicle when properly installed.
- **4.** Once all three Mounting Brackets are partially installed, place driver Sidebar onto Mounting Brackets. Use the included (6) 10mmx 30mm Hex Head Bolts, (6) 10mm Lock Washers, and (6) 10mm Flat Washers to attach Sidebar to Mounting Brackets (**Figure 4**).
- **5.** Level and adjust Sidebar; then tighten all hardware at this time.
- **6.** Repeat steps 2-5 for passenger Sidebar.
- 7. Do periodic inspections of the installation to make sure that all hardware is secure and tight.