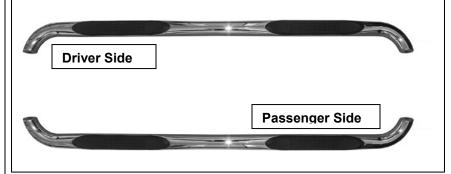

# **PARTS LIST:**

| 1 | Driver/Left Sidebar                     | 12 | 10-1.50mm x 30mm Hex Head Bolts       |
|---|-----------------------------------------|----|---------------------------------------|
| 1 | Passenger/Right Sidebar                 | 12 | 10mm Lock Washers                     |
| 1 | Driver/Left Front Mounting Bracket      | 12 | 10mm ID x30mm OD x 2.5mm Flat Washers |
| 1 | Passenger/Right Front Mounting Bracket  | 6  | 8-1.25mm x 25mm Hex Head Bolts        |
| 1 | Driver/Left Center Mounting Bracket     | 6  | 8mm Nylock Nuts                       |
| 1 | Passenger/Right Center Mounting Bracket | 12 | 8mm ID x16mm OD x 1.6mm Flat Washers  |
| 1 | Driver/Left Rear Mounting Bracket       |    |                                       |
| 1 | Passenger/Right Rear Mounting Bracket   |    |                                       |

#### PROCEDURE:

- 1. REMOVE CONTENTS FROM BOX. VERIFY ALL PARTS ARE PRESENT. READ INSTRUCTIONS CAREFULLY BEFORE STARTING INSTALLATION.
- 2. On the driver side of the vehicle, locate the three factory threaded studs and the three threaded holes located on the side panel underneath of the vehicle, (Figure 1). NOTE: You will need to remove the plastic plug on the side panel to locate the threaded holes.
- 3. Partially attach all three driver side Mounting Brackets to the factory threaded studs using the included (3) 8mm Flat Washers and (3) 8mm Nylock Nuts. Use (3) 8mm x 25mm Hex Head Bolts, and (3) 8mm Flat Washers to attach it to threaded holes (Figure 2 & 3). NOTE: The cradles on the Mounting Brackets should be facing the rear of the vehicle when properly installed.
- **4.** Once all three Mounting Brackets are partially installed, place driver Sidebar onto Mounting Brackets. Use the included (6) 10mmx 30mm Hex Head Bolts, (6) 10mm Lock Washers, and (6) 10mm Flat Washers to attach Sidebar to Mounting Brackets (**Figure 4**).
- **5.** Level and adjust Sidebar; then tighten all hardware at this time.
- **6.** Repeat steps 2-5 for passenger Sidebar.
- 7. Do periodic inspections of the installation to make sure that all hardware is secure and tight.