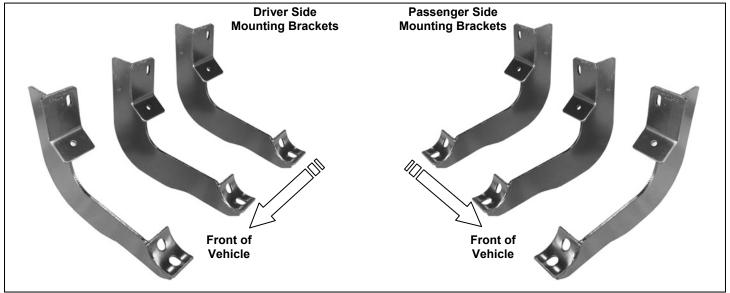

#### PROCEDURE:

- 1. REMOVE CONTENTS FROM BOX. VERIFY ALL PARTS ARE PRESENT. READ INSTRUCTIONS CAREFULLY BEFORE STARTING INSTALLATION.
- 2. On the driver side of the vehicle, locate the three factory threaded studs and the three threaded holes located on the side panel underneath of the vehicle, (Figure 1). NOTE: You will need to remove the plastic plug on the side panel to locate the threaded holes.
- 3. Partially attach all three driver side Mounting Brackets to the factory threaded studs using the included (3) 8mm Flat Washers and (3) 8mm Nylock Nuts. Use (3) 8mm x 25mm Hex Head Bolts, and (3) 8mm Flat Washers to attach it to threaded holes (Figure 2 & 3). NOTE: The cradles on the Mounting Brackets should be facing the rear of the vehicle when properly installed.
- **4.** Once all three Mounting Brackets are partially installed, place driver Sidebar onto Mounting Brackets. Use the included (6) 10mmx 30mm Hex Head Bolts, (6) 10mm Lock Washers, and (6) 10mm Flat Washers to attach Sidebar to Mounting Brackets (**Figure 4**).
- **5.** Level and adjust Sidebar; then tighten all hardware at this time.
- **6.** Repeat steps 2-5 for passenger Sidebar.
- 7. Do periodic inspections of the installation to make sure that all hardware is secure and tight.