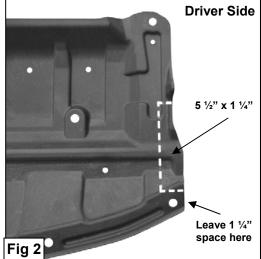

## PROCEDURE:

- 1. REMOVE CONTENTS FROM BOX. VERIFY ALL PARTS ARE PRESENT. READ INSTRUCTIONS CAREFULLY BEFORE STARTING INSTALLATION.
- From underside of vehicle, remove the front plastic rocker guard and place it on a clean working area. Use a sharp knife to cut out the marked area on both sides of the plastic shroud (5 ½" x ½" on the passenger side, 5 ½" x 1 ¼" on the driver side). Start cutting 1 ¼" from the front of the plastic shroud (Figure 1 & 2).
- 3. Once you cut both areas on the plastic shroud, re-install it back to the vehicle using the factory fasteners.
- 4. Remove the driver side body mount bolt and the factory bolt in the radiator support located right above the body mount (Figure 3).
- Position driver side Mounting Bracket and loosely attach it to vehicle using the factory body mount bolt and by replacing the radiator support bolt with the included (1) 8mm x 30mm Hex Head Bolt, (1) 8mm Lock Washer, and (1) 8mm Flat Washer (Figure 4 & 5).
- 6. Repeat steps 4 & 5 for passenger side Mounting Bracket.
- With help position Sport Bar on the outer side of Mounting Brackets and attach it using the included (4) 12mmx 35mm Hex Head Bolts, (4) 12mm Lock Washers, (4) 12mm Hex Nuts, and (8) 12mm Flat Washers (Figure 6).
- 8. Adjust Sport Bar Properly and then tighten all hardware at this time.
- 9. Do periodic inspections to the installation to make sure that all hardware is secure and tight.