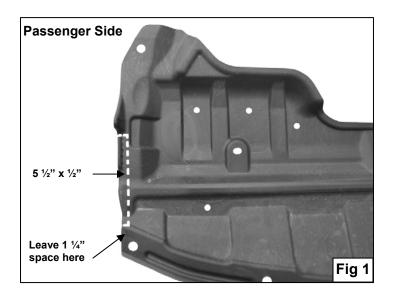

## PROCEDURE:

- 1. REMOVE CONTENTS FROM BOX. VERIFY ALL PARTS ARE PRESENT. READ INSTRUCTIONS CAREFULLY BEFORE STARTING INSTALLATION.
- From underside of vehicle, remove the front plastic rocker guard and place it on a clean working area. Use a sharp knife to cut out the marked area on both sides of the plastic shroud (5 ½" x ½" on the passenger side, 5 ½" x 1 ¼" on the driver side). Start cutting 1 ¼" from the front of the plastic shroud (Figure 1 & 2).
- 3. Once you cut both areas on the plastic shroud, re-install it back to the vehicle using the factory fasteners.
- 4. Remove the driver side body mount bolt and the factory bolt in the radiator support located right above the body mount (Figure 3).
- Position driver side Mounting Bracket and loosely attach it to vehicle using the factory body mount bolt and by replacing the radiator support bolt with the included (1) 8mm x 30mm Hex Head Bolt, (1) 8mm Lock Washer, and (1) 8mm Flat Washer (Figure 4 & 5).
- 6. Repeat steps 4 & 5 for passenger side Mounting Bracket.
- With help position Sport Bar on the outer side of Mounting Brackets and attach it using the included (4) 12mmx 35mm Hex Head Bolts, (4) 12mm Lock Washers, (4) 12mm Hex Nuts, and (8) 12mm Flat Washers (Figure 6).
- 8. Adjust Sport Bar Properly and then tighten all hardware at this time.
- 9. Do periodic inspections to the installation to make sure that all hardware is secure and tight.