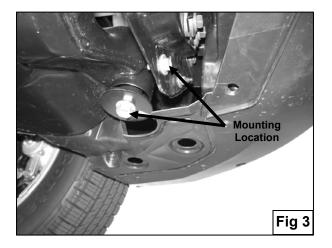

## PROCEDURE:

- 1. REMOVE CONTENTS FROM BOX. VERIFY ALL PARTS ARE PRESENT. READ INSTRUCTIONS CAREFULLY BEFORE STARTING INSTALLATION.
- From underside of vehicle, remove the front plastic rocker guard and place it on a clean working area. Use a sharp knife to cut out the marked area on both sides of the plastic shroud (5 ½" x ½" on the passenger side, 5 ½" x 1 ¼" on the driver side). Start cutting 1 ¼" from the front of the plastic shroud (Figure 1 & 2).
- 3. Once you cut both areas on the plastic shroud, re-install it back to the vehicle using the factory fasteners.
- 4. Remove the driver side body mount bolt and the factory bolt in the radiator support located right above the body mount (Figure 3).
- Position driver side Mounting Bracket and loosely attach it to vehicle using the factory body mount bolt and by replacing the radiator support bolt with the included (1) 8mm x 30mm Hex Head Bolt, (1) 8mm Lock Washer, and (1) 8mm Flat Washer (Figure 4 & 5).
- 6. Repeat steps 4 & 5 for passenger side Mounting Bracket.
- With help position Sport Bar on the outer side of Mounting Brackets and attach it using the included (4) 12mmx 35mm Hex Head Bolts, (4) 12mm Lock Washers, (4) 12mm Hex Nuts, and (8) 12mm Flat Washers (Figure 6).
- 8. Adjust Sport Bar Properly and then tighten all hardware at this time.
- 9. Do periodic inspections to the installation to make sure that all hardware is secure and tight.