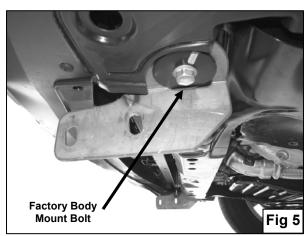

## PROCEDURE:

- 1. REMOVE CONTENTS FROM BOX. VERIFY ALL PARTS ARE PRESENT. READ INSTRUCTIONS CAREFULLY BEFORE STARTING INSTALLATION.
- From underside of vehicle, remove the front plastic rocker guard and place it on a clean working area. Use a sharp knife to cut out the marked area on both sides of the plastic shroud (5 ½" x ½" on the passenger side, 5 ½" x 1 ¼" on the driver side). Start cutting 1 ¼" from the front of the plastic shroud (Figure 1 & 2).
- 3. Once you cut both areas on the plastic shroud, re-install it back to the vehicle using the factory fasteners.
- 4. Remove the driver side body mount bolt and the factory bolt in the radiator support located right above the body mount (Figure 3).
- Position driver side Mounting Bracket and loosely attach it to vehicle using the factory body mount bolt and by replacing the radiator support bolt with the included (1) 8mm x 30mm Hex Head Bolt, (1) 8mm Lock Washer, and (1) 8mm Flat Washer (Figure 4 & 5).
- 6. Repeat steps 4 & 5 for passenger side Mounting Bracket.
- With help position Sport Bar on the outer side of Mounting Brackets and attach it using the included (4) 12mmx 35mm Hex Head Bolts, (4) 12mm Lock Washers, (4) 12mm Hex Nuts, and (8) 12mm Flat Washers (Figure 6).
- 8. Adjust Sport Bar Properly and then tighten all hardware at this time.
- 9. Do periodic inspections to the installation to make sure that all hardware is secure and tight.