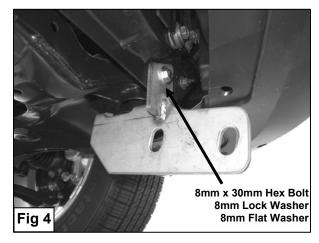

## PROCEDURE:

- 1. REMOVE CONTENTS FROM BOX. VERIFY ALL PARTS ARE PRESENT. READ INSTRUCTIONS CAREFULLY BEFORE STARTING INSTALLATION.
- From underside of vehicle, remove the front plastic rocker guard and place it on a clean working area. Use a sharp knife to cut out the marked area on both sides of the plastic shroud (5 ½" x ½" on the passenger side, 5 ½" x 1 ¼" on the driver side). Start cutting 1 ¼" from the front of the plastic shroud (Figure 1 & 2).
- 3. Once you cut both areas on the plastic shroud, re-install it back to the vehicle using the factory fasteners.
- 4. Remove the driver side body mount bolt and the factory bolt in the radiator support located right above the body mount (Figure 3).
- Position driver side Mounting Bracket and loosely attach it to vehicle using the factory body mount bolt and by replacing the radiator support bolt with the included (1) 8mm x 30mm Hex Head Bolt, (1) 8mm Lock Washer, and (1) 8mm Flat Washer (Figure 4 & 5).
- 6. Repeat steps 4 & 5 for passenger side Mounting Bracket.
- With help position Sport Bar on the outer side of Mounting Brackets and attach it using the included (4) 12mmx 35mm Hex Head Bolts, (4) 12mm Lock Washers, (4) 12mm Hex Nuts, and (8) 12mm Flat Washers (Figure 6).
- 8. Adjust Sport Bar Properly and then tighten all hardware at this time.
- 9. Do periodic inspections to the installation to make sure that all hardware is secure and tight.