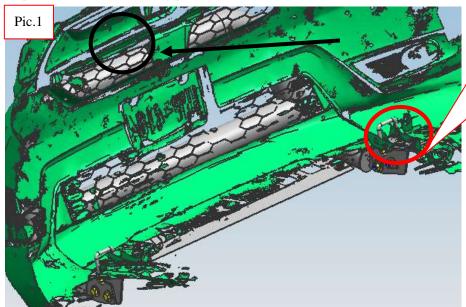

Step 2: Refer to the following picture to install the brackets.

Step 3: Install the bull bar on the brackets and then adjust it to the proper position. Step 4: Check if all hardware are installed and fasten all to complete the installation.