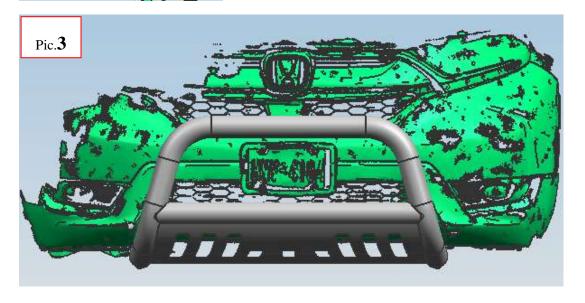

9   | Large washer  | 8   | ф 12*30*3. 0 |
| 4   | U-bolts         | 2   | M10*35       | 10  | Spring washer | 4   | Ф 12         |
| (5) | Large washer    | 4   | ф 10*30*2. 5 | 11) | Hexagon nuts  | 4   | M12          |
| 6   | Spring washer   | 4   | ф 10         |     |               |     |              |

### INSTALLATION PICTURE



#### INSTALLATION PROCEDURES

U-bolts  $\Phi$ 10\*30\*2.5 large washer

 $\Phi$ 10 Spring washer M10 hexagon nuts

Step 1: Refer to the Part List and Installation Picture to check if all hardware are included.

Step 2: Refer to the following picture to install the brackets.



Step 3: Install the bull bar on the brackets and then adjust it to the proper position. Step 4: Check if all hardware are installed and fasten all to complete the installation.





Disclaimer: Caused due to improper installation initiates or some related problem and losses, are beyond our company's quality assurance.