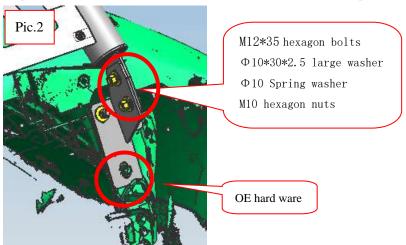

Part List

| No. | NAME            | QTY | REMARK       | No. | NAME          | QTY | REMARK       |
|-----|-----------------|-----|--------------|-----|---------------|-----|--------------|
| 1   | BULLBAR         | 1   |              | 7   | Hexagon nuts  | 4   | M10          |
| 2   | Brackets (left) | 1   |              | 8   | Hexagon bolts | 4   | M12*35       |
| 3   | Brackets(right) | 1   |              | 9   | Large washer  | 8   | ф 12*30*3. 0 |
| 4   | U-bolts         | 2   | M10*35       | 10  | Spring washer | 4   | Ф 12         |
| (5) | Large washer    | 4   | ф 10*30*2. 5 | 11) | Hexagon nuts  | 4   | M12          |
| 6   | Spring washer   | 4   | ф 10         |     |               |     |              |

#### INSTALLATION PROCEDURES

U-bolts  $\Phi$ 10\*30\*2.5 large washer

 $\Phi$ 10 Spring washer M10 hexagon nuts

Step 1: Refer to the Part List and Installation Picture to check if all hardware are included.