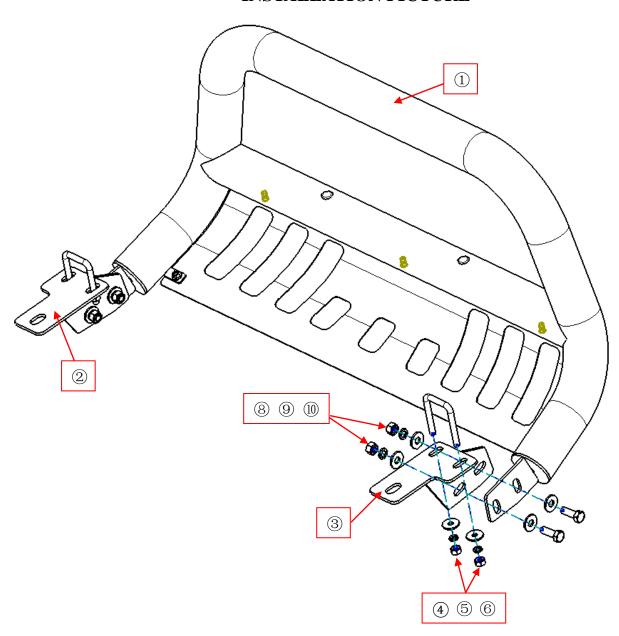

Part List

| No. | NAME            | QTY | REMARK       | No. | NAME          | QTY | REMARK       |
|-----|-----------------|-----|--------------|-----|---------------|-----|--------------|
| 1   | BULLBAR         | 1   |              | 7   | Hexagon nuts  | 4   | M10          |
| 2   | Brackets (left) | 1   |              | 8   | Hexagon bolts | 4   | M12*35       |
| 3   | Brackets(right) | 1   |              | 9   | Large washer  | 8   | ф 12*30*3. 0 |
| 4   | U-bolts         | 2   | M10*35       | 10  | Spring washer | 4   | Ф 12         |
| (5) | Large washer    | 4   | ф 10*30*2. 5 | 11) | Hexagon nuts  | 4   | M12          |
| 6   | Spring washer   | 4   | ф 10         |     |               |     |              |

### INSTALLATION PICTURE

#### INSTALLATION PROCEDURES

U-bolts  $\Phi$ 10\*30\*2.5 large washer

 $\Phi$ 10 Spring washer M10 hexagon nuts

Step 1: Refer to the Part List and Installation Picture to check if all hardware are included.

Step 2: Refer to the following picture to install the brackets.

Step 3: Install the bull bar on the brackets and then adjust it to the proper position. Step 4: Check if all hardware are installed and fasten all to complete the installation.