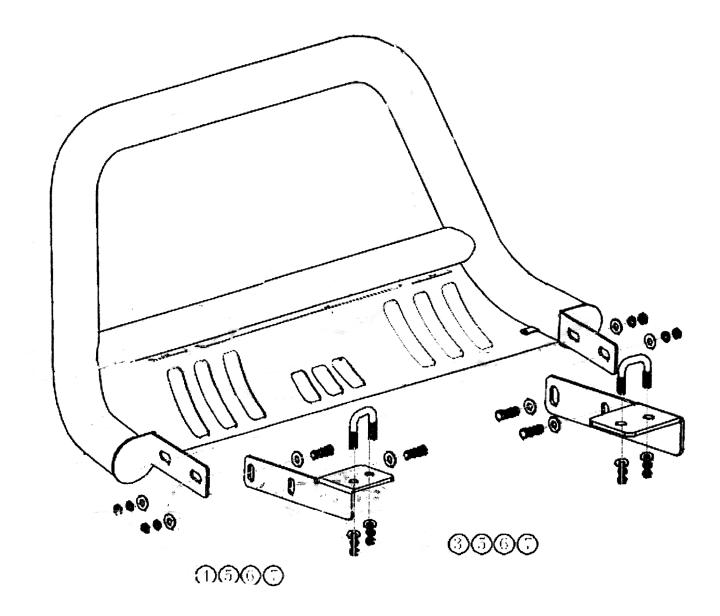

PARTS LIST:

| No | Name          | Photo      | Qty | Remarks             | No | Name                                | Photo | Qty | Remarks |
|----|---------------|------------|-----|---------------------|----|-------------------------------------|-------|-----|---------|
| 1  | Grille Guard  |            | 1   |                     | 5  | Hex Nut                             |       | 8   | M12     |
| 2  | Mount Bracket | E.         | 2   | Lateral<br>Symmetry | 6  | Flat Washer                         | 0     | 12  | M12     |
| 3  | "U" Bolt      | $\bigcirc$ | 2   | M12                 | 7  | Lock Washer                         | 0     | 8   | M12     |
| 4  | Bolt          |            | 4   | M12x35              |    | Hex Flange<br>self-drilling<br>bolt |       | 2   | M6x40   |

Installation Steps:

Step 1: Check the parts in the box carefully if match above list.

Step 2: Pls prepare the tools for installation, follow as: 17-19 wrench

Step 3: Install the mount bracket on the girder of the car, and tighten it with M12 "U" bolt with thread.

Step 4: Install the Grille Guard on the mount bracket, and tighten it with M12x35 bolt.

Step 5: Installation is finished.