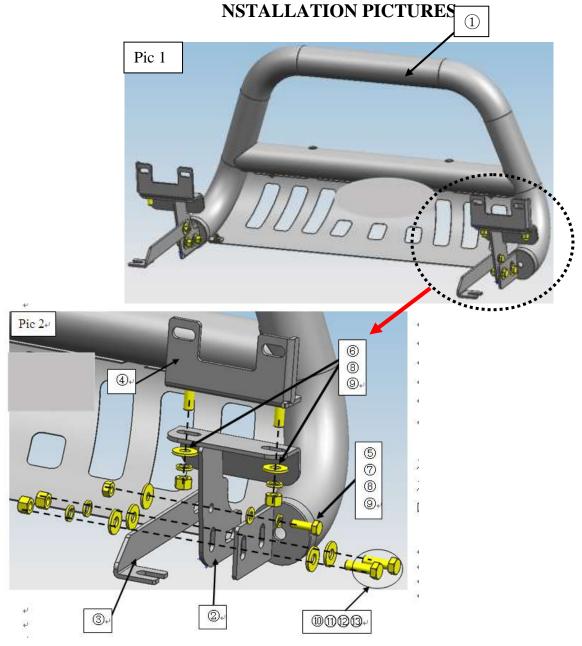

## **INSTALLATION INSTRUCTION**

Beacon Bull Bar 09-18 Dodge RAM Part # BE-DORAS

Attention:

- Please read this installation menu before installing this part. Protect your car properly in case there is any scratch might happen.
- You may need to periodically to re-tighten all hardware for safety use after installation.
- Installation pictures are only for your reference, there might be some differences between pictures and real parts but no effect for your fitting.

## Part List

| NO.                                             | NAME              | QTY | REMARK     | NO.  | NAME              | QTY | REMARK     |
|-------------------------------------------------|-------------------|-----|------------|------|-------------------|-----|------------|
|                                                 | Bull Bar          | 1   |            | 8    | Spring Washer     | 2   | φ10        |
| 2                                               | Mounting Bracket  | 2   |            | 9    | Hexagon Nut       | 2   | M10        |
| 3                                               | Fitting Kit 1     | 2   |            | (10) | Hexagon Head Bolt | 4   | M12*35     |
| 4                                               | Fitting Kit 2     | 2   |            | (11) | Large Washer      | 12  | φ12*30*3.0 |
| 5                                               | Hexagon Head Bolt | 2   | M10*30     | (12) | Spring Washer     | 8   | φ12        |
| 6                                               | Large Washer      | 2   | φ10*30*2.5 | (13) | Hexagon Nut       | 8   | M12        |
| $\overline{7}$                                  | Flat Washer       | 2   | φ10*20*2.0 |      |                   |     |            |
| Note: It is the same way to install both sides. |                   |     |            |      |                   |     |            |