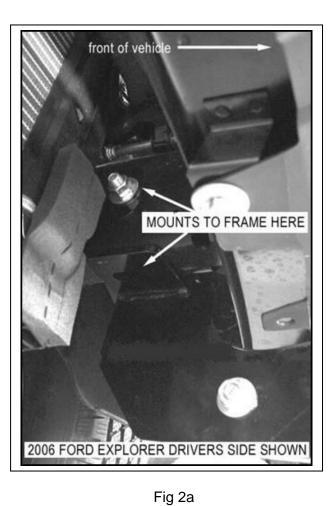

### PROCEDURE

1. Begin installation by removing the factory lower valance and plastic splash shield as shown in Fig. 1 place splash shield aside.

- From underneath vehicle. Locate mounting holes in frame Fig 2a and Fig 2b. Place bracket in place as shown and attach to frame using M12 x 100 nuts bolts and washers and the M12 bolt plates nuts and washers through bottom of frame rail.
- 3. Position guard to the outside of brackets and secure to brackets as shown in fig. 3. Attach brackets to guard and align guard with vehicle. Fully tighten all hardware at this time.