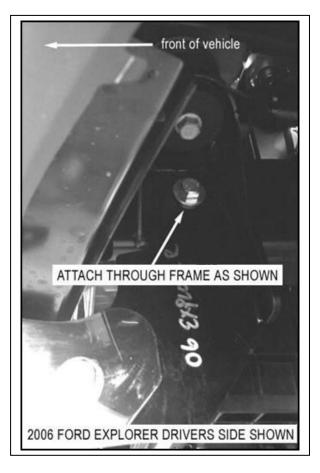

### PROCEDURE

1. Begin installation by removing the factory lower valance and plastic splash shield as shown in Fig. 1 place splash shield aside.

- From underneath vehicle. Locate mounting holes in frame Fig 2a and Fig 2b. Place bracket in place as shown and attach to frame using M12 x 100 nuts bolts and washers and the M12 bolt plates nuts and washers through bottom of frame rail.
- 3. Position guard to the outside of brackets and secure to brackets as shown in fig. 3. Attach brackets to guard and align guard with vehicle. Fully tighten all hardware at this time.

Fig1

Fig. 2b