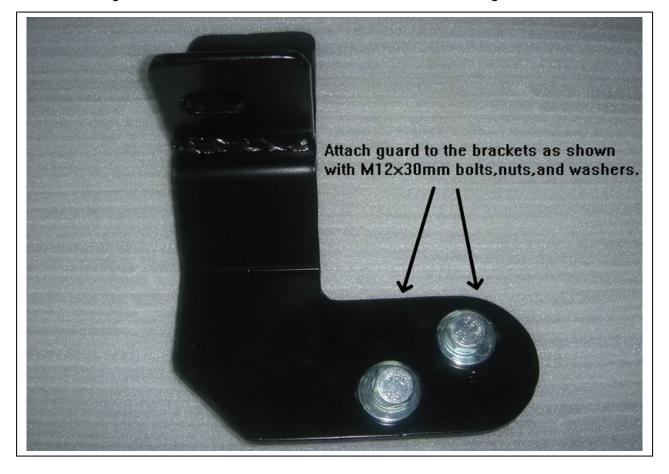

### PARTS LIST

(1) BULL BAR
(2) BRACKETS
(2) M12\*35mm Bolt Plate
(2) M12\*100mm Hex Bolts
(2) M12 Hex Nuts
(14) M12 Flat Washers
(4) M12\*30mm Hex Bolts
(6) M12 lock Washers
(6) M12 Hex Nuts

### PROCEDURE

1. Begin installation by removing the factory lower valance and plastic splash shield as shown in Fig. 1 place splash shield aside.

- From underneath vehicle. Locate mounting holes in frame Fig 2a and Fig 2b. Place bracket in place as shown and attach to frame using M12 x 100 nuts bolts and washers and the M12 bolt plates nuts and washers through bottom of frame rail.
- 3. Position guard to the outside of brackets and secure to brackets as shown in fig. 3. Attach brackets to guard and align guard with vehicle. Fully tighten all hardware at this time.