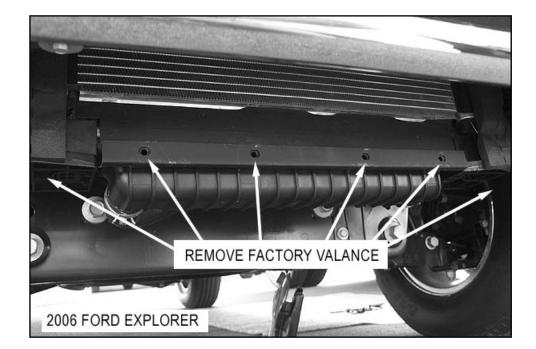

### PROCEDURE

1. Begin installation by removing the factory lower valance and plastic splash shield as shown in Fig. 1 place splash shield aside.

- From underneath vehicle. Locate mounting holes in frame Fig 2a and Fig 2b. Place bracket in place as shown and attach to frame using M12 x 100 nuts bolts and washers and the M12 bolt plates nuts and washers through bottom of frame rail.
- 3. Position guard to the outside of brackets and secure to brackets as shown in fig. 3. Attach brackets to guard and align guard with vehicle. Fully tighten all hardware at this time.

Fig1

Fig. 2b