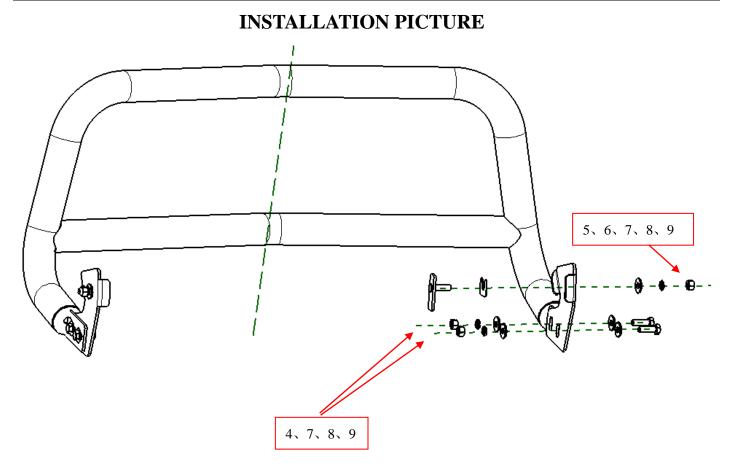

## PART LIST

| NO. | NAME          | QTY | REMARK | NO. | NAME            | QTY | REMARK     |
|-----|---------------|-----|--------|-----|-----------------|-----|------------|
| 1   | Bull Bar      | 1   |        | 6   | Plastic Fixture | 2   | Ф12        |
| 2   | Left Bracket  | 1   |        | 7   | Spring Washer   | 6   | φ12        |
| 3   | Right Bracket | 1   |        | 8   | Hexagon Nut     | 6   | M12        |
| 4   | Hexagon Bolt  | 4   | M12x35 | 9   | Large Washer    | 10  | φ12x30x3.0 |
| 5   | T Bolt        | 2   |        |     |                 |     |            |