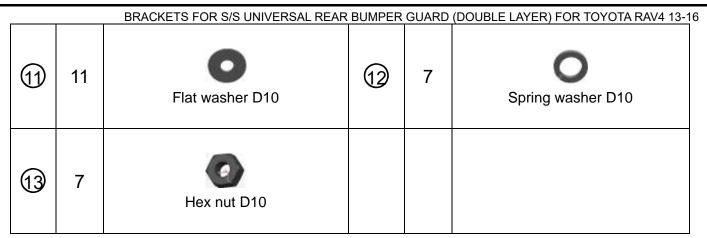

## Parts list

| NO. | QTY | PICTURE                    | NO. | QTY | PICTURE         |
|-----|-----|----------------------------|-----|-----|-----------------|
| 1   | 1   | Rear bumper guard          | 2   | 1   | Left bracket-A  |
| 3   | 1   | Right bracket-A            | 4   | 1   | Right bracket-B |
| 5   | 1   | Left bracket-B             | 6   | 3   | Hook bolt       |
| 7   | 3   | Hook bolt connection plate | 8   | 3   | Plastic plate   |
| 9   | 4   | Hex bolt M8*25             | 19  | 4   | Hex bolt M10*35 |

Step 1: Check all the contents are available in accordance with the above list Page 3 of 4

| BRACKETS FOR S/S UNIVERSAL REAR BUMPER GUARD (DOUBLE LAYER | () FOR TOYOTA RAV4 13-1 |
|------------------------------------------------------------|-------------------------|
|------------------------------------------------------------|-------------------------|