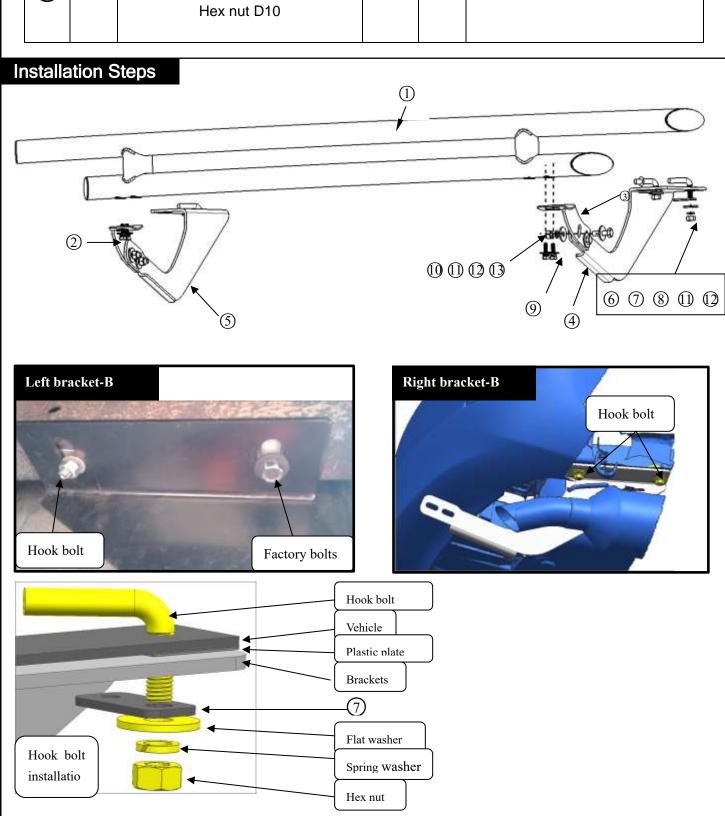

Step 1: Check all the contents are available in accordance with the above list Page 3 of 4

| BRACKETS FOR S/S UNIVERSAL REAR BUMPER GUARD (DOUBLE LAYER | () FOR TOYOTA RAV4 13-1 |
|------------------------------------------------------------|-------------------------|
|------------------------------------------------------------|-------------------------|

- Step 2: Remove the factory bolts, and then install the Left bracket-B in vehicle bottom. Do not tighten all the bolts. (Installation picture)
- Step 3: Install the Right bracket-B in vehicle bottom. Do not tighten all the bolts. (Installation picture)
- Step 4: Install the rear bar on brackets. (Installation picture)
- Step 5: Test and make sure that the rear bar is steadily fixed, and then tighten all the hardware.
- Step 6: Installation is finished.