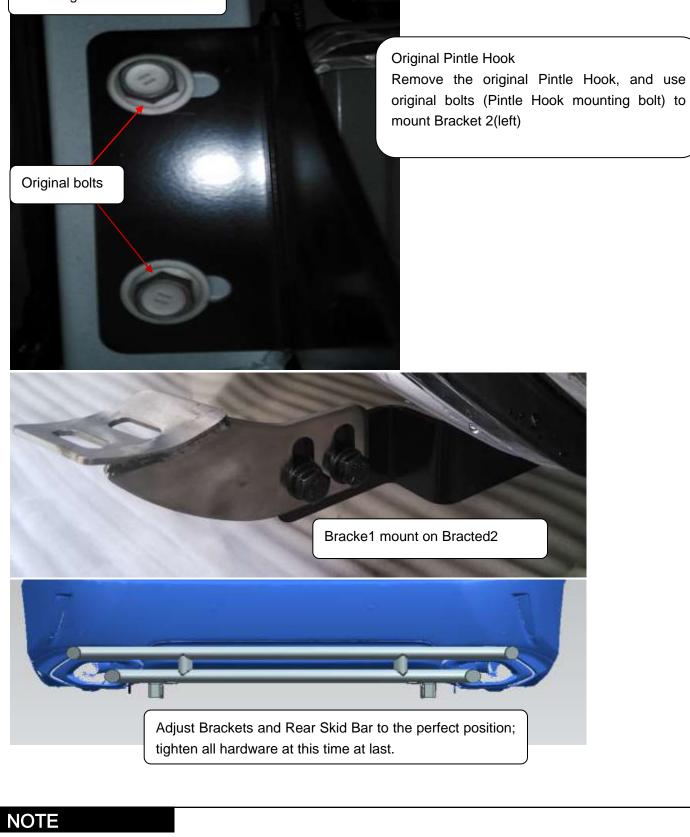

### **Installation Steps**

STEP 1: Verify that all parts are present according to the manual and illustration.

STEP 2: Remove the original pintle hook. Using original Bolt (pintle hook installation bolt) to Mount Bracket 2 on

the vehicle chassis and do not tighten up completely. The same way to install Bracket left and Bracket right.

STEP 3: Mounting Rear Skid Bar on Bracket 1 before mounting Bracket 1 on Bracket 2. And do not tighten up the

bolts completely. Reference the installation picture. Put Bracket 1 mounting on Bracket 2.

STEP 4: Adjust Brackets and Rear Skid Bar to the perfect position, tighten all hardware at this time at last.

STEP 5: Install is completed easily.

#### INSTALLATION INSTRUCTIONS

Mounting Bracket 2 (left side)

Any damages and losses caused by improper installation and application, goes beyond our quality warranty.