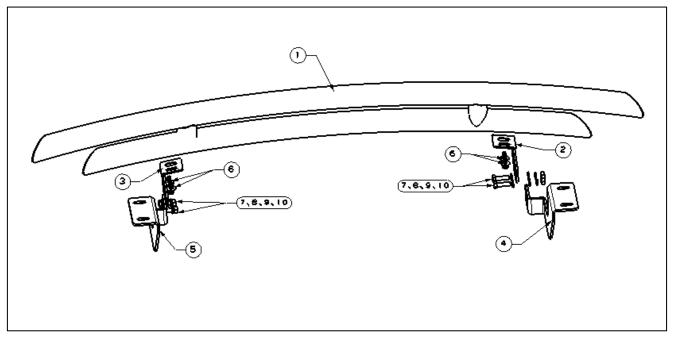

#### Parts list

| NO. | QTY | PICTURE                     | NO. | QTY | PICTURE               |
|-----|-----|-----------------------------|-----|-----|-----------------------|
| 1   | 1   | Rear Skid Bar               | 2   | 1   | Bracket 1 (Left side) |
| 3   | 1   | Bracket 1 (Right side)      | 4   | 1   | Bracket 2 (Left side) |
| 5   | 1   | Bracket 2 (right side)      | 6   | 4   | Assembling Bolt M8*25 |
| 7   | 4   | Hex bolt-zinc plated M10*35 | 8   | 8   | O<br>Flat washer D10  |

| INSTALLATION INSTRUCTIONS |   |                   |    |   |             |  |  |  |  |  |
|---------------------------|---|-------------------|----|---|-------------|--|--|--|--|--|
| 9                         | 4 | Spring Washer D10 | 10 | 4 | Hex nut D10 |  |  |  |  |  |

### **Installation Steps**

STEP 1: Verify that all parts are present according to the manual and illustration.

STEP 2: Remove the original pintle hook. Using original Bolt (pintle hook installation bolt) to Mount Bracket 2 on

the vehicle chassis and do not tighten up completely. The same way to install Bracket left and Bracket right.

STEP 3: Mounting Rear Skid Bar on Bracket 1 before mounting Bracket 1 on Bracket 2. And do not tighten up the

bolts completely. Reference the installation picture. Put Bracket 1 mounting on Bracket 2.

STEP 4: Adjust Brackets and Rear Skid Bar to the perfect position, tighten all hardware at this time at last.

STEP 5: Install is completed easily.