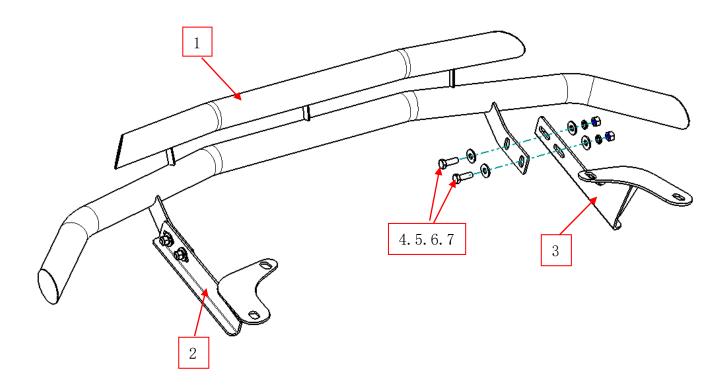

#### PART LIST

| NO. | NAME            | QTY | REMARK | NO. | NAME          | QTY | REMARK       |
|-----|-----------------|-----|--------|-----|---------------|-----|--------------|
| 1   | Grille Guard    | 1   |        | 5   | Large Washer  | 8   | ф 12х30х3. 0 |
| 2   | Bracket (left)  | 1   |        | 6   | Spring Washer | 4   | Ф 12         |
| 3   | Bracket (right) | 1   |        | 7   | Hexagon Nut   | 4   | M12          |
| 4   | Hex Head Bolt   | 4   | M12X35 |     |               |     |              |

### **INSTALLATION PICTURES**

**Disclaimer**: Caused due to improper installation initiates or some related problem and losses, are beyond our company's quality assurance.