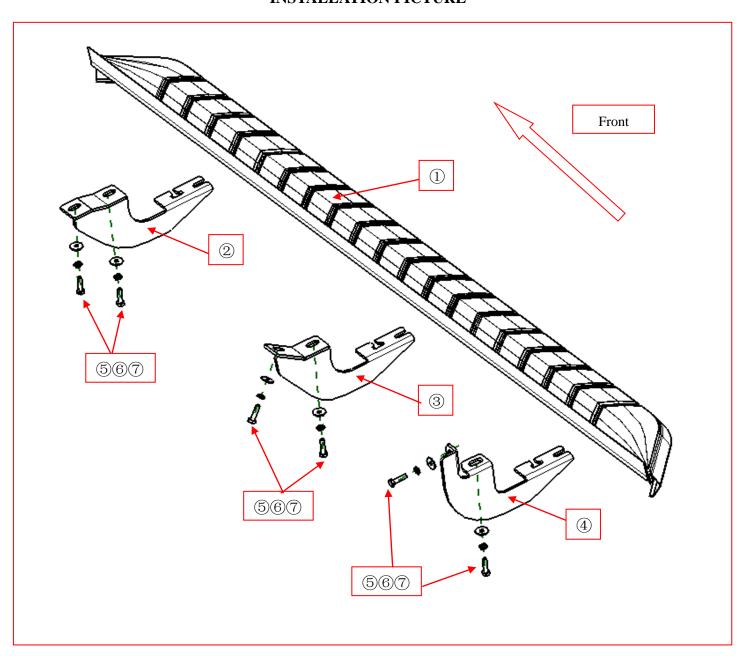

### PART LIST

| NO.                                             | NAME             | QTY | REMARK  | NO. | NAME              | QTY | REMARK    |  |  |
|-------------------------------------------------|------------------|-----|---------|-----|-------------------|-----|-----------|--|--|
| 1                                               | F1 Running Board | 2   | 70 inch | (5) | Hexagon Head Bolt | 12  | M8X30     |  |  |
| 2                                               | Front Bracket    | 2   |         | 6   | Spring Washer     | 12  | Φ8        |  |  |
| 3                                               | Middle Bracket   | 2   |         | 7   | Large Washer      | 12  | Φ8X25X2.0 |  |  |
| 4                                               | Rear Bracket     | 2   |         |     |                   |     |           |  |  |
| Note: It is the same way to install both sides. |                  |     |         |     |                   |     |           |  |  |

### **INSTALLATION PICTURE**

#### INSTALLATION PROCEDURES

- Step 1: Refer to Part List and Installation Picture to check if all hard ware are included.
- Step 2: Refer to the following picture to install front, middle and rear brackets.