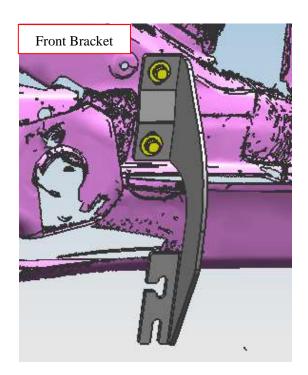

#### INSTALLATION PROCEDURES

- Step 1: Refer to Part List and Installation Picture to check if all hard ware are included.
- Step 2: Refer to the following picture to install front, middle and rear brackets.

Step 3: Install the side bar on the brackets and then adjust the side bar to the proper positions.

Step 5: Check if all hard ware are installed and then tighten up to complete the installation.

Disclaimer: Caused due to improper installation initiates some related problem and losses, are beyond our company's quality assurance.