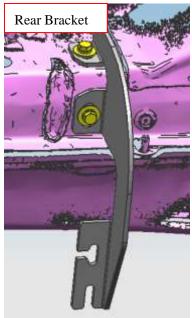

#### INSTALLATION PROCEDURES

- Step 1: Refer to Part List and Installation Picture to check if all hard ware are included.
- Step 2: Refer to the following picture to install front, middle and rear brackets.