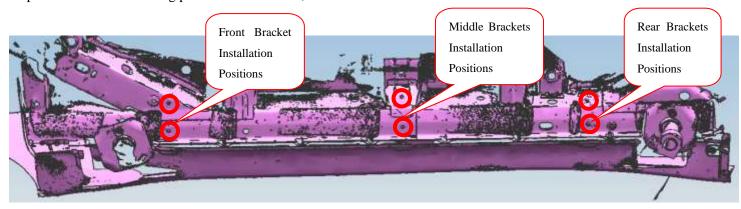

#### INSTALLATION PROCEDURES

- Step 1: Refer to Part List and Installation Picture to check if all hard ware are included.
- Step 2: Refer to the following picture to install front, middle and rear brackets.

Step 3: Install the side bar on the brackets and then adjust the side bar to the proper positions.

Step 5: Check if all hard ware are installed and then tighten up to complete the installation.

Disclaimer: Caused due to improper installation initiates some related problem and losses, are beyond our company's quality assurance.