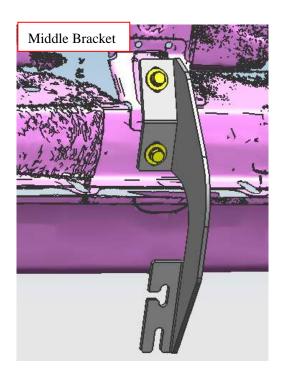

#### INSTALLATION PROCEDURES

- Step 1: Refer to Part List and Installation Picture to check if all hard ware are included.
- Step 2: Refer to the following picture to install front, middle and rear brackets.

Step 3: Install the side bar on the brackets and then adjust the side bar to the proper positions.

Step 5: Check if all hard ware are installed and then tighten up to complete the installation.

Disclaimer: Caused due to improper installation initiates some related problem and losses, are beyond our company's quality assurance.