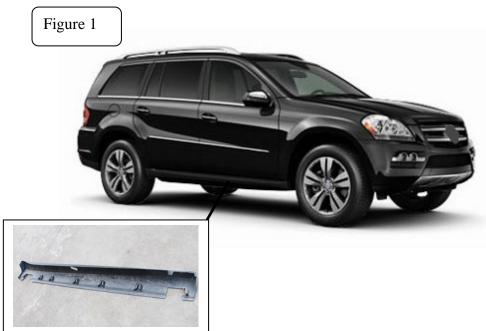

## **INSTALLATION INSTRUCTION**

Aluminum Running Board 07-12 Mercedes GL450(X164) PART # RMWGL

- A. Note :
  - **1** Instructions in all the pictures for reference only.
  - 2. Please check all the accessories and car connection to ensure safe use.
- **B**、Installation steps:
- Step 1: Refer to the part list and installation drawings check if all accessories are included.
- Step 2: Pull down two side shirts. Refer to figure 1.
- Step 3: Install the carriage match the original hole as figure 2. (Two sides with the same way.)
- Step 4: Use special nut and snap joint to make the carriage more stable. Refer to figure3.
- Step 5: Put the running board body on the carriage derectly. Refer to figure 4, (two sides with the same way.)
- **Step 6:** Use **Special Nut** to make the side step more stable and fitting perfectly with the car. Put the fixture block to the running board.
- Step 7: Check the side step whether it is tighten all the bolts.
- Step 8: Open the passenger side door, and find the wire to connect the light of the running board. Note: The wire usually was placed near the door sill under the foot pad.
- **Step 9: Complete the installation.**