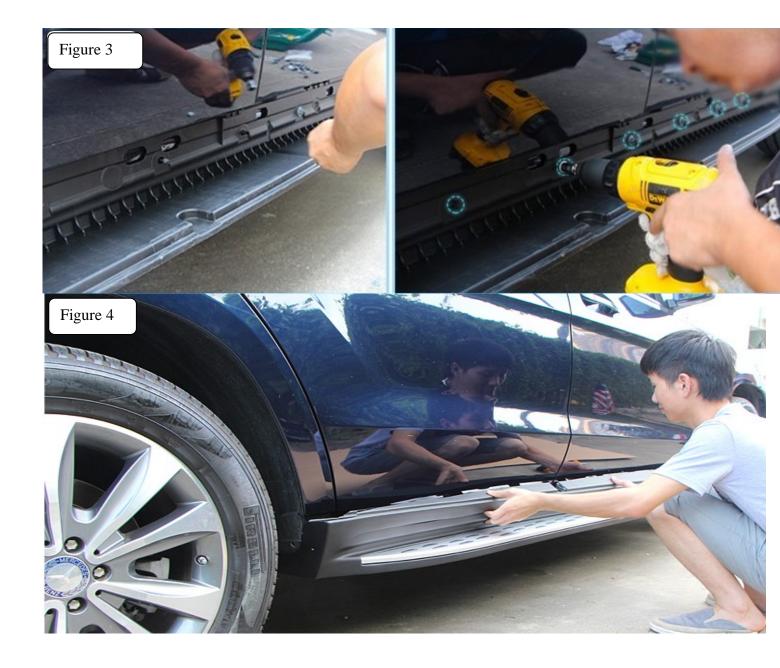

## **INSTALLATION INSTRUCTION**

Aluminum Running Board 07-12 Mercedes GL450(X164) PART # RMWGL

- A. Note :
  - **1** Instructions in all the pictures for reference only.
  - 2. Please check all the accessories and car connection to ensure safe use.
- **B**、Installation steps:
- Step 1: Refer to the part list and installation drawings check if all accessories are included.
- Step 2: Pull down two side shirts. Refer to figure 1.
- Step 3: Install the carriage match the original hole as figure 2. (Two sides with the same way.)
- Step 4: Use special nut and snap joint to make the carriage more stable. Refer to figure3.
- Step 5: Put the running board body on the carriage derectly. Refer to figure 4, (two sides with the same way.)
- **Step 6:** Use **Special Nut** to make the side step more stable and fitting perfectly with the car. Put the fixture block to the running board.
- Step 7: Check the side step whether it is tighten all the bolts.
- Step 8: Open the passenger side door, and find the wire to connect the light of the running board. Note: The wire usually was placed near the door sill under the foot pad.
- **Step 9: Complete the installation.**