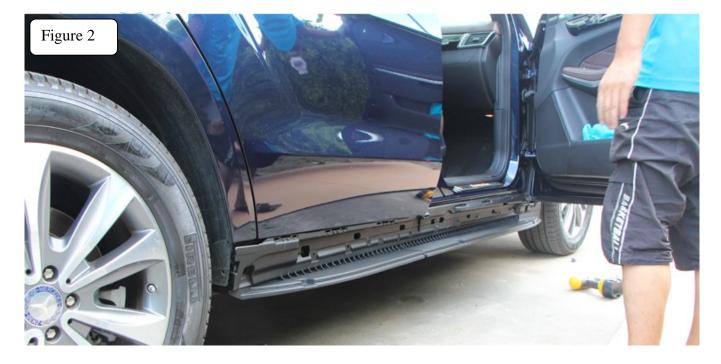

## **INSTALLATION INSTRUCTION**

Aluminum Running Board 07-12 Mercedes GL450(X164) PART # RMWGL

- A. Note :
  - **1** Instructions in all the pictures for reference only.
  - 2. Please check all the accessories and car connection to ensure safe use.
- **B**、Installation steps:
- Step 1: Refer to the part list and installation drawings check if all accessories are included.
- Step 2: Pull down two side shirts. Refer to figure 1.
- Step 3: Install the carriage match the original hole as figure 2. (Two sides with the same way.)
- Step 4: Use special nut and snap joint to make the carriage more stable. Refer to figure3.
- Step 5: Put the running board body on the carriage derectly. Refer to figure 4, (two sides with the same way.)
- **Step 6:** Use **Special Nut** to make the side step more stable and fitting perfectly with the car. Put the fixture block to the running board.
- Step 7: Check the side step whether it is tighten all the bolts.
- Step 8: Open the passenger side door, and find the wire to connect the light of the running board. Note: The wire usually was placed near the door sill under the foot pad.
- **Step 9: Complete the installation.**