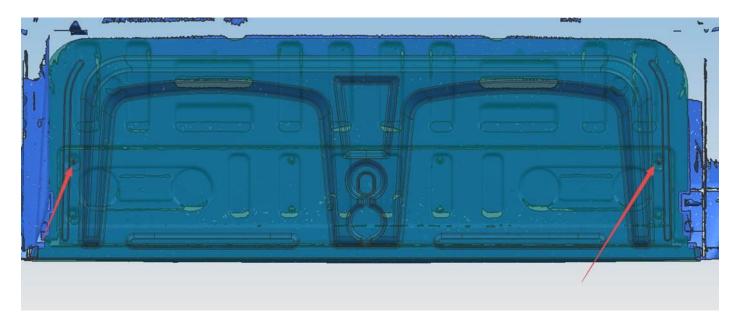

## **INSTALLATION PICTURE**

The instruction for TAILGATE SEAT MATE is easy.

Step 1: Remove the factory bolt and keep them.

Step 2: Put the seat mat on tailgate and adjust the seat mat in appropriate location, install it with factory bolt and lock tighten.