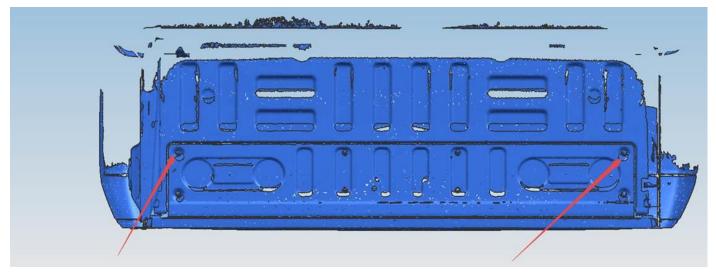

## **INSTALLATION PICTURE**

The instruction for TAILGATE SEAT MATE is easy.

Step 1: Remove the factory bolt and keep them.

Step 2: Put the seat mat on tailgate and adjust the seat mat in appropriate location, install it with factory bolt and lock tighten.