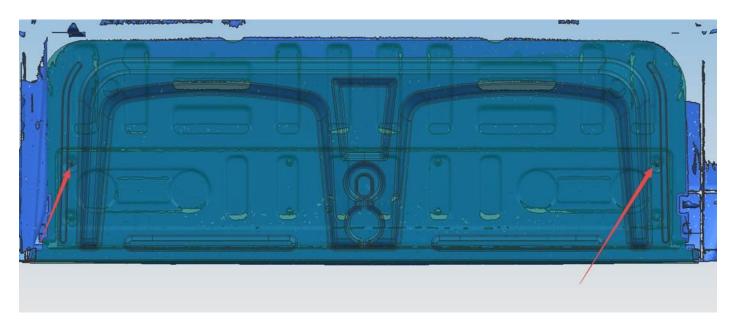

### **INSTALLATION PICTURE**

The instruction for TAILGATE SEAT MATE is easy.

Step 1: Remove the factory bolt and keep them.

Step 2: Put the seat mat on tailgate and adjust the seat mat in appropriate location, install it with factory bolt and lock tighten.