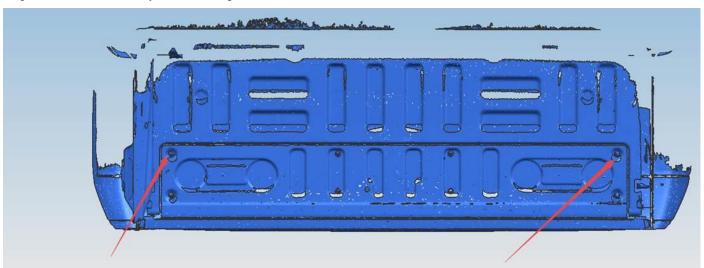

### **INSTALLATION PICTURE**

The instruction for TAILGATE SEAT MATE is easy.

Step 1: Remove the factory bolt and keep them.

Step 2: Put the seat mat on tailgate and adjust the seat mat in appropriate location, install it with factory bolt and lock tighten.