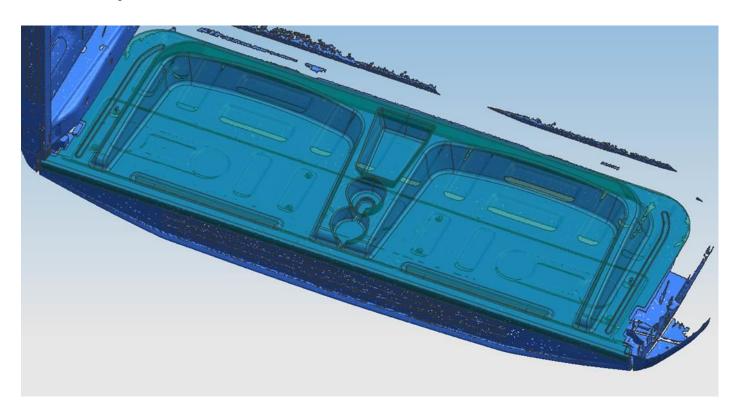

### **INSTALLATION PICTURE**

The instruction for TAILGATE SEAT MATE is easy.

Step 1: Remove the factory bolt and keep them.

Step 2: Put the seat mat on tailgate and adjust the seat mat in appropriate location, install it with factory bolt and lock tighten.