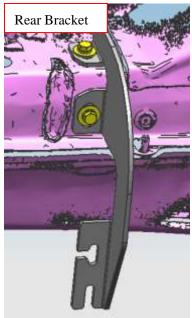

#### INSTALLATION PROCEDURES

- Step 1: Refer to Part List and Installation Picture to check if all hard ware are included.
- Step 2: Refer to the following picture to install front, middle and rear brackets.

Step 3: Install the side bar on the brackets and then adjust the side bar to the proper positions.

Step 5: Check if all hard ware are installed and then tighten up to complete the installation.

Disclaimer: Caused due to improper installation initiates some related problem and losses, are beyond our company's quality assurance.