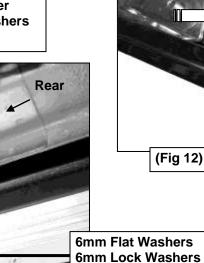

# **Driver Side Installation Pictured**

(Fig 10A) 12mm x 40mm Narrow Bolt Plate

Fig 10B

12mm Flat Washer 12mm Lock Washer 12mm Hex Nut

8mm x 25mm Hex Bolt 8mm Lock Washer (2) 8mm Flat Washers 8mm Hex Nut

(Fig 12) Slide (3) T-Bolts into each track

(Fig 14) Driver/left front Bracket pictured

6mm x 20mm Button Head Bolt (2) 6mm Flat Washers 6mm Nylon Lock Nut

(Fig 16) Driver/left rear Bracket pictured

(Fig 15) Driver/left center Bracket pictured

6mm Flat Washers 6mm Lock Washers 6mm Hex Nuts