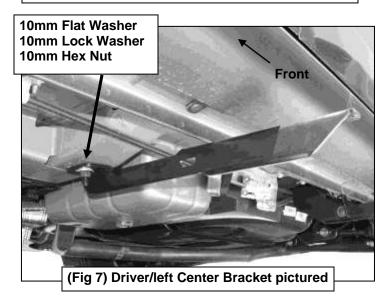

### **PROCEDURE:**

Page 2 of 7 8/20/13 (DP)

- 1. REMOVE CONTENTS FROM BOX. VERIFY ALL PARTS ARE PRESENT. READ INSTRUCTIONS CAREFULLY BEFORE STARTING INSTALLATION. DRILLING IS REQUIRED. ASSISTANCE IS RECOMMENDED.
- 2. Starting toward the front of the driver/left side of the vehicle, locate the factory oval hole in the bottom of the inner frame channel, (Figure 12). Insert (1) 12mm x 35mm Wide Bolt Plate into the factory hole, (Figures 2A & 2B). Select the driver side Front Bracket. Attach the Bracket to the Bolt Plate with (1) 12mm Flat Washer, (1) 12mm Lock Washer and (1) 12mm Hex Nut, (Figure 3). Do not tighten hardware at this time.
- 3. Select (1) driver side Support Bracket, (Figure 4A). Bolt the Support Bracket to the front of the Mounting Bracket with (1) 8mm x 25mm Hex Bolt, (2) 8mm Flat Washers, (1) 8mm Lock Washer and (1) 8mm Hex Nut, (Figure 4B). Snug but do not tighten hardware at this time.
- 4. Move along the side to the center mounting location directly below where the front and rear doors meet. Locate the square hole in the bottom of the frame channel, (Figure 5). Insert (1) 10mm Button Head Bolt Plate into the factory hole, (Figures 6A & 6B). Attach the Center Mounting Bracket to the Bolt Plate with (1) 10mm Flat Washer, (1) 10mm Lock Washer and (1) 10mm Hex Nut, (Figure 7). Snug but do not tighten hardware at this time.
- 5. Select (1) driver side Support Bracket, (Figure 4A). Bolt the Support Bracket to the front of the Mounting Bracket with (1) 8mm x 25mm Hex Bolt, (2) 8mm Flat Washers, (1) 8mm Lock Washer and (1) 8mm Hex Nut, (Figure 8). Snug but do not tighten hardware at this time.
- **6.** Continue along the side of the vehicle toward the rear tire. Locate the factory oval hole in the floor panel, **(Figure 9)**. Insert (1) 12mm x 40mm Narrow Bolt Plate into the hole, **(Figures 10A & 10B)**. Rotate the Bolt Plate 90-degrees or until it stops so that the plate is across, not inline with the oval hole.
- 7. Attach the driver side Rear Mounting Bracket to the Bolt Plate with (1) 12mm Flat Washer, (1) 12mm Lock Washer and (1) 12mm Hex Nut, (Figure 11). Snug but do not tighten at this time.
- 8. Repeat Steps 3 & 5 to bolt the Support Bracket to the front of the Mounting Bracket, (Figure 11).
- 9. Carefully unwrap and select the driver side Running Board. Insert (6) 6mm T-Bolts into the slots in the end of the channels, (3 T-Bolts per slot), on the bottom of the Running Board, (Figure 12). Hold the Running Board up in the approximate position and slide the T-Bolts down the slots to line up with the Brackets. Tilt the Running Board up at a slight angle to clear the slots in the Brackets. Secure the Running Board to the Brackets with (6) 6mm Flat Washers, (6) 6mm Lock Washers and (6) 6mm Hex Nuts, (Figure 13). NOTE: The Running Board is designed to fit close to the vehicle. It may be necessary to loosen and tilt the Brackets downward to insert the Running Board. Do not fully tighten hardware at this time.
- 10. Level and adjust the Running Board and tighten all Mounting Bracket to vehicle hardware. Line up the Support Brackets with the back of the pinch weld. Use clamps to temporarily attach the Support Brackets to the pinch weld, (Figures 14 & 15). Align the Running Board and mark the location of the (3) Support Brackets onto the back of the pinch weld, (Figures 4B, 8 & 13). Once all (3) locations are marked, remove the Running Board. Loosen the Brackets and move them out of the way. VERY IMPORTANT: Do not drill too close to the edge of the pinch weld.
- **11.** Drill a 1/4" hole through the pinch weld at the front Bracket location. Move the front Bracket and Support Bracket back into position. Attach the Support Bracket to the pinch weld with (1) 6mm x 20mm Button Head Bolt, (2) 6mm Flat Washers and (1) 6mm Nylon Lock Nuts, **(Figure 16)**. Repeat this Step to install the Center and Rear Support Brackets.
- 12. Reinstall the Running Board, align, adjust as necessary and tighten all hardware.
- 13. Repeat Steps 2 12 for passenger side Running Board installation.
- **14.** Do periodic inspections to the installation to make sure that all hardware is secure and tight.

## **Driver Side Installation Pictured**

(Fig 5) Driver/left center mounting location pictured

(Fig 6A) 10mm x 35mm Small Button Head Bolt Plate

(Fig 8) Driver/left Center Bracket pictured with Support Bracket