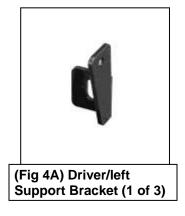

### **PROCEDURE:**

Page 2 of 7 8/20/13 (DP)

- 1. REMOVE CONTENTS FROM BOX. VERIFY ALL PARTS ARE PRESENT. READ INSTRUCTIONS CAREFULLY BEFORE STARTING INSTALLATION. DRILLING IS REQUIRED. ASSISTANCE IS RECOMMENDED.
- 2. Starting toward the front of the driver/left side of the vehicle, locate the factory oval hole in the bottom of the inner frame channel, (Figure 12). Insert (1) 12mm x 35mm Wide Bolt Plate into the factory hole, (Figures 2A & 2B). Select the driver side Front Bracket. Attach the Bracket to the Bolt Plate with (1) 12mm Flat Washer, (1) 12mm Lock Washer and (1) 12mm Hex Nut, (Figure 3). Do not tighten hardware at this time.
- 3. Select (1) driver side Support Bracket, (Figure 4A). Bolt the Support Bracket to the front of the Mounting Bracket with (1) 8mm x 25mm Hex Bolt, (2) 8mm Flat Washers, (1) 8mm Lock Washer and (1) 8mm Hex Nut, (Figure 4B). Snug but do not tighten hardware at this time.
- 4. Move along the side to the center mounting location directly below where the front and rear doors meet. Locate the square hole in the bottom of the frame channel, (Figure 5). Insert (1) 10mm Button Head Bolt Plate into the factory hole, (Figures 6A & 6B). Attach the Center Mounting Bracket to the Bolt Plate with (1) 10mm Flat Washer, (1) 10mm Lock Washer and (1) 10mm Hex Nut, (Figure 7). Snug but do not tighten hardware at this time.
- 5. Select (1) driver side Support Bracket, (Figure 4A). Bolt the Support Bracket to the front of the Mounting Bracket with (1) 8mm x 25mm Hex Bolt, (2) 8mm Flat Washers, (1) 8mm Lock Washer and (1) 8mm Hex Nut, (Figure 8). Snug but do not tighten hardware at this time.
- **6.** Continue along the side of the vehicle toward the rear tire. Locate the factory oval hole in the floor panel, **(Figure 9)**. Insert (1) 12mm x 40mm Narrow Bolt Plate into the hole, **(Figures 10A & 10B)**. Rotate the Bolt Plate 90-degrees or until it stops so that the plate is across, not inline with the oval hole.
- 7. Attach the driver side Rear Mounting Bracket to the Bolt Plate with (1) 12mm Flat Washer, (1) 12mm Lock Washer and (1) 12mm Hex Nut, (Figure 11). Snug but do not tighten at this time.
- 8. Repeat Steps 3 & 5 to bolt the Support Bracket to the front of the Mounting Bracket, (Figure 11).
- 9. Carefully unwrap and select the driver side Running Board. Insert (6) 6mm T-Bolts into the slots in the end of the channels, (3 T-Bolts per slot), on the bottom of the Running Board, (Figure 12). Hold the Running Board up in the approximate position and slide the T-Bolts down the slots to line up with the Brackets. Tilt the Running Board up at a slight angle to clear the slots in the Brackets. Secure the Running Board to the Brackets with (6) 6mm Flat Washers, (6) 6mm Lock Washers and (6) 6mm Hex Nuts, (Figure 13). NOTE: The Running Board is designed to fit close to the vehicle. It may be necessary to loosen and tilt the Brackets downward to insert the Running Board. Do not fully tighten hardware at this time.
- 10. Level and adjust the Running Board and tighten all Mounting Bracket to vehicle hardware. Line up the Support Brackets with the back of the pinch weld. Use clamps to temporarily attach the Support Brackets to the pinch weld, (Figures 14 & 15). Align the Running Board and mark the location of the (3) Support Brackets onto the back of the pinch weld, (Figures 4B, 8 & 13). Once all (3) locations are marked, remove the Running Board. Loosen the Brackets and move them out of the way. VERY IMPORTANT: Do not drill too close to the edge of the pinch weld.
- **11.** Drill a 1/4" hole through the pinch weld at the front Bracket location. Move the front Bracket and Support Bracket back into position. Attach the Support Bracket to the pinch weld with (1) 6mm x 20mm Button Head Bolt, (2) 6mm Flat Washers and (1) 6mm Nylon Lock Nuts, **(Figure 16)**. Repeat this Step to install the Center and Rear Support Brackets.
- 12. Reinstall the Running Board, align, adjust as necessary and tighten all hardware.
- 13. Repeat Steps 2 12 for passenger side Running Board installation.
- **14.** Do periodic inspections to the installation to make sure that all hardware is secure and tight.