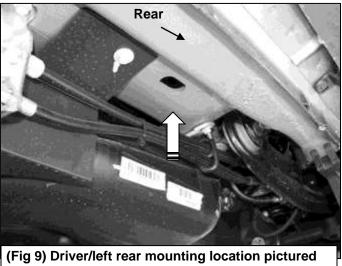

### **PROCEDURE:**

Page 2 of 7 8/20/13 (DP)

- 1. REMOVE CONTENTS FROM BOX. VERIFY ALL PARTS ARE PRESENT. READ INSTRUCTIONS CAREFULLY BEFORE STARTING INSTALLATION. DRILLING IS REQUIRED. ASSISTANCE IS RECOMMENDED.
- 2. Starting toward the front of the driver/left side of the vehicle, locate the factory oval hole in the bottom of the inner frame channel, (Figure 12). Insert (1) 12mm x 35mm Wide Bolt Plate into the factory hole, (Figures 2A & 2B). Select the driver side Front Bracket. Attach the Bracket to the Bolt Plate with (1) 12mm Flat Washer, (1) 12mm Lock Washer and (1) 12mm Hex Nut, (Figure 3). Do not tighten hardware at this time.
- 3. Select (1) driver side Support Bracket, (Figure 4A). Bolt the Support Bracket to the front of the Mounting Bracket with (1) 8mm x 25mm Hex Bolt, (2) 8mm Flat Washers, (1) 8mm Lock Washer and (1) 8mm Hex Nut, (Figure 4B). Snug but do not tighten hardware at this time.
- 4. Move along the side to the center mounting location directly below where the front and rear doors meet. Locate the square hole in the bottom of the frame channel, (Figure 5). Insert (1) 10mm Button Head Bolt Plate into the factory hole, (Figures 6A & 6B). Attach the Center Mounting Bracket to the Bolt Plate with (1) 10mm Flat Washer, (1) 10mm Lock Washer and (1) 10mm Hex Nut, (Figure 7). Snug but do not tighten hardware at this time.
- 5. Select (1) driver side Support Bracket, (Figure 4A). Bolt the Support Bracket to the front of the Mounting Bracket with (1) 8mm x 25mm Hex Bolt, (2) 8mm Flat Washers, (1) 8mm Lock Washer and (1) 8mm Hex Nut, (Figure 8). Snug but do not tighten hardware at this time.
- **6.** Continue along the side of the vehicle toward the rear tire. Locate the factory oval hole in the floor panel, **(Figure 9)**. Insert (1) 12mm x 40mm Narrow Bolt Plate into the hole, **(Figures 10A & 10B)**. Rotate the Bolt Plate 90-degrees or until it stops so that the plate is across, not inline with the oval hole.
- 7. Attach the driver side Rear Mounting Bracket to the Bolt Plate with (1) 12mm Flat Washer, (1) 12mm Lock Washer and (1) 12mm Hex Nut, (Figure 11). Snug but do not tighten at this time.
- 8. Repeat Steps 3 & 5 to bolt the Support Bracket to the front of the Mounting Bracket, (Figure 11).
- 9. Carefully unwrap and select the driver side Running Board. Insert (6) 6mm T-Bolts into the slots in the end of the channels, (3 T-Bolts per slot), on the bottom of the Running Board, (Figure 12). Hold the Running Board up in the approximate position and slide the T-Bolts down the slots to line up with the Brackets. Tilt the Running Board up at a slight angle to clear the slots in the Brackets. Secure the Running Board to the Brackets with (6) 6mm Flat Washers, (6) 6mm Lock Washers and (6) 6mm Hex Nuts, (Figure 13). NOTE: The Running Board is designed to fit close to the vehicle. It may be necessary to loosen and tilt the Brackets downward to insert the Running Board. Do not fully tighten hardware at this time.
- 10. Level and adjust the Running Board and tighten all Mounting Bracket to vehicle hardware. Line up the Support Brackets with the back of the pinch weld. Use clamps to temporarily attach the Support Brackets to the pinch weld, (Figures 14 & 15). Align the Running Board and mark the location of the (3) Support Brackets onto the back of the pinch weld, (Figures 4B, 8 & 13). Once all (3) locations are marked, remove the Running Board. Loosen the Brackets and move them out of the way. VERY IMPORTANT: Do not drill too close to the edge of the pinch weld.
- **11.** Drill a 1/4" hole through the pinch weld at the front Bracket location. Move the front Bracket and Support Bracket back into position. Attach the Support Bracket to the pinch weld with (1) 6mm x 20mm Button Head Bolt, (2) 6mm Flat Washers and (1) 6mm Nylon Lock Nuts, **(Figure 16)**. Repeat this Step to install the Center and Rear Support Brackets.
- 12. Reinstall the Running Board, align, adjust as necessary and tighten all hardware.
- 13. Repeat Steps 2 12 for passenger side Running Board installation.
- **14.** Do periodic inspections to the installation to make sure that all hardware is secure and tight.