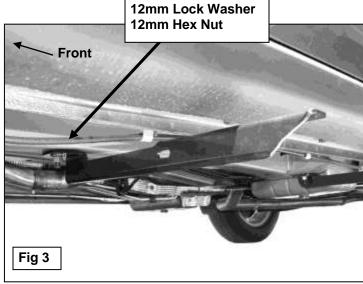

### **PROCEDURE:**

Page 2 of 7 8/20/13 (DP)

- 1. REMOVE CONTENTS FROM BOX. VERIFY ALL PARTS ARE PRESENT. READ INSTRUCTIONS CAREFULLY BEFORE STARTING INSTALLATION. DRILLING IS REQUIRED. ASSISTANCE IS RECOMMENDED.
- 2. Starting toward the front of the driver/left side of the vehicle, locate the factory oval hole in the bottom of the inner frame channel, (Figure 12). Insert (1) 12mm x 35mm Wide Bolt Plate into the factory hole, (Figures 2A & 2B). Select the driver side Front Bracket. Attach the Bracket to the Bolt Plate with (1) 12mm Flat Washer, (1) 12mm Lock Washer and (1) 12mm Hex Nut, (Figure 3). Do not tighten hardware at this time.
- 3. Select (1) driver side Support Bracket, (Figure 4A). Bolt the Support Bracket to the front of the Mounting Bracket with (1) 8mm x 25mm Hex Bolt, (2) 8mm Flat Washers, (1) 8mm Lock Washer and (1) 8mm Hex Nut, (Figure 4B). Snug but do not tighten hardware at this time.
- 4. Move along the side to the center mounting location directly below where the front and rear doors meet. Locate the square hole in the bottom of the frame channel, (Figure 5). Insert (1) 10mm Button Head Bolt Plate into the factory hole, (Figures 6A & 6B). Attach the Center Mounting Bracket to the Bolt Plate with (1) 10mm Flat Washer, (1) 10mm Lock Washer and (1) 10mm Hex Nut, (Figure 7). Snug but do not tighten hardware at this time.
- 5. Select (1) driver side Support Bracket, (Figure 4A). Bolt the Support Bracket to the front of the Mounting Bracket with (1) 8mm x 25mm Hex Bolt, (2) 8mm Flat Washers, (1) 8mm Lock Washer and (1) 8mm Hex Nut, (Figure 8). Snug but do not tighten hardware at this time.
- **6.** Continue along the side of the vehicle toward the rear tire. Locate the factory oval hole in the floor panel, **(Figure 9)**. Insert (1) 12mm x 40mm Narrow Bolt Plate into the hole, **(Figures 10A & 10B)**. Rotate the Bolt Plate 90-degrees or until it stops so that the plate is across, not inline with the oval hole.
- 7. Attach the driver side Rear Mounting Bracket to the Bolt Plate with (1) 12mm Flat Washer, (1) 12mm Lock Washer and (1) 12mm Hex Nut, (Figure 11). Snug but do not tighten at this time.
- 8. Repeat Steps 3 & 5 to bolt the Support Bracket to the front of the Mounting Bracket, (Figure 11).
- 9. Carefully unwrap and select the driver side Running Board. Insert (6) 6mm T-Bolts into the slots in the end of the channels, (3 T-Bolts per slot), on the bottom of the Running Board, (Figure 12). Hold the Running Board up in the approximate position and slide the T-Bolts down the slots to line up with the Brackets. Tilt the Running Board up at a slight angle to clear the slots in the Brackets. Secure the Running Board to the Brackets with (6) 6mm Flat Washers, (6) 6mm Lock Washers and (6) 6mm Hex Nuts, (Figure 13). NOTE: The Running Board is designed to fit close to the vehicle. It may be necessary to loosen and tilt the Brackets downward to insert the Running Board. Do not fully tighten hardware at this time.
- 10. Level and adjust the Running Board and tighten all Mounting Bracket to vehicle hardware. Line up the Support Brackets with the back of the pinch weld. Use clamps to temporarily attach the Support Brackets to the pinch weld, (Figures 14 & 15). Align the Running Board and mark the location of the (3) Support Brackets onto the back of the pinch weld, (Figures 4B, 8 & 13). Once all (3) locations are marked, remove the Running Board. Loosen the Brackets and move them out of the way. VERY IMPORTANT: Do not drill too close to the edge of the pinch weld.
- **11.** Drill a 1/4" hole through the pinch weld at the front Bracket location. Move the front Bracket and Support Bracket back into position. Attach the Support Bracket to the pinch weld with (1) 6mm x 20mm Button Head Bolt, (2) 6mm Flat Washers and (1) 6mm Nylon Lock Nuts, **(Figure 16)**. Repeat this Step to install the Center and Rear Support Brackets.
- 12. Reinstall the Running Board, align, adjust as necessary and tighten all hardware.
- 13. Repeat Steps 2 12 for passenger side Running Board installation.
- **14.** Do periodic inspections to the installation to make sure that all hardware is secure and tight.