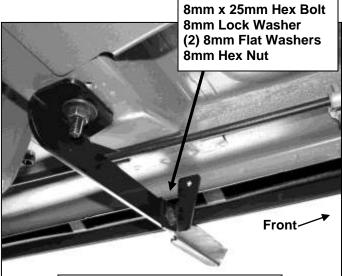

# **Driver Side Installation Pictured**

(Fig 10A) 12mm x 40mm Narrow Bolt Plate

Fig 10B

12mm Flat Washer 12mm Lock Washer 12mm Hex Nut

8mm x 25mm Hex Bolt 8mm Lock Washer (2) 8mm Flat Washers 8mm Hex Nut

(Fig 12) Slide (3) T-Bolts into each track