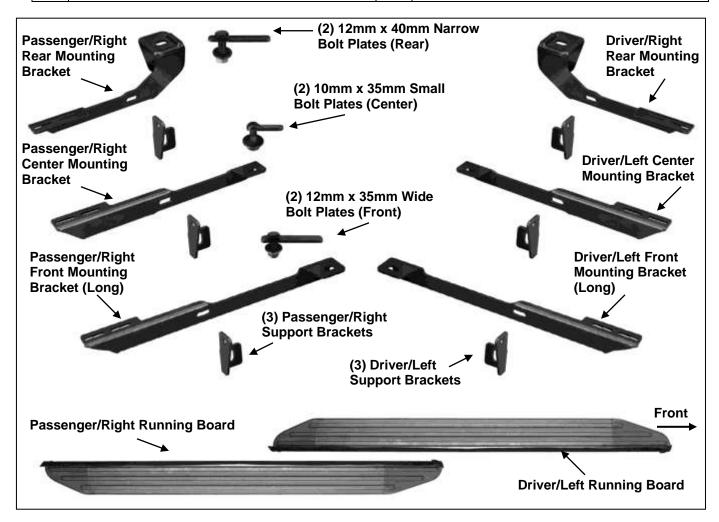

# INSTALLATION INSTRUCTIONS VORTEX RUNNING BOARD FOR Dodge Journey 09-20 PART # VO-DGJO

**PARTS LIST:** 

Page 1 of 7 8/20/13 (DP)

| 1 | Driver/Left Running Board                                       | 4  | 12mm Hex Nuts                                                                                                                                                                                                                                                                                                                                                                                                                                                                                                                                                                                                                                                                                                                                                                                                                                                                                                                                                                                                                                                                                                                                                                                                                                                                                                                                                                                                                                                                                                                                                                                                                                                                                                                                                                                                                                                                                                                                                                                                                                                                                                                  |
|---|-----------------------------------------------------------------|----|--------------------------------------------------------------------------------------------------------------------------------------------------------------------------------------------------------------------------------------------------------------------------------------------------------------------------------------------------------------------------------------------------------------------------------------------------------------------------------------------------------------------------------------------------------------------------------------------------------------------------------------------------------------------------------------------------------------------------------------------------------------------------------------------------------------------------------------------------------------------------------------------------------------------------------------------------------------------------------------------------------------------------------------------------------------------------------------------------------------------------------------------------------------------------------------------------------------------------------------------------------------------------------------------------------------------------------------------------------------------------------------------------------------------------------------------------------------------------------------------------------------------------------------------------------------------------------------------------------------------------------------------------------------------------------------------------------------------------------------------------------------------------------------------------------------------------------------------------------------------------------------------------------------------------------------------------------------------------------------------------------------------------------------------------------------------------------------------------------------------------------|
| 1 | Passenger/Right Running Board                                   | 2  | 10mm Lock Washers                                                                                                                                                                                                                                                                                                                                                                                                                                                                                                                                                                                                                                                                                                                                                                                                                                                                                                                                                                                                                                                                                                                                                                                                                                                                                                                                                                                                                                                                                                                                                                                                                                                                                                                                                                                                                                                                                                                                                                                                                                                                                                              |
| 1 | Driver/Left Front Mounting Bracket                              | 2  | 10mm x 30mm x 2.5mm Flat Washers                                                                                                                                                                                                                                                                                                                                                                                                                                                                                                                                                                                                                                                                                                                                                                                                                                                                                                                                                                                                                                                                                                                                                                                                                                                                                                                                                                                                                                                                                                                                                                                                                                                                                                                                                                                                                                                                                                                                                                                                                                                                                               |
| 1 | Passenger/Right Front Mounting Bracket                          | 2  | 10mm Hex Nuts                                                                                                                                                                                                                                                                                                                                                                                                                                                                                                                                                                                                                                                                                                                                                                                                                                                                                                                                                                                                                                                                                                                                                                                                                                                                                                                                                                                                                                                                                                                                                                                                                                                                                                                                                                                                                                                                                                                                                                                                                                                                                                                  |
| 1 | Driver/Left Center Mounting Bracket                             | 6  | 8mm x 25mm Hex Bolts                                                                                                                                                                                                                                                                                                                                                                                                                                                                                                                                                                                                                                                                                                                                                                                                                                                                                                                                                                                                                                                                                                                                                                                                                                                                                                                                                                                                                                                                                                                                                                                                                                                                                                                                                                                                                                                                                                                                                                                                                                                                                                           |
| 1 | Passenger/Right Center Mounting Bracket                         | 6  | 8mm Lock Washers                                                                                                                                                                                                                                                                                                                                                                                                                                                                                                                                                                                                                                                                                                                                                                                                                                                                                                                                                                                                                                                                                                                                                                                                                                                                                                                                                                                                                                                                                                                                                                                                                                                                                                                                                                                                                                                                                                                                                                                                                                                                                                               |
| 1 | Driver/Left Rear Mounting Bracket                               | 12 | 8mm x 24mm x 2mm Flat Washers                                                                                                                                                                                                                                                                                                                                                                                                                                                                                                                                                                                                                                                                                                                                                                                                                                                                                                                                                                                                                                                                                                                                                                                                                                                                                                                                                                                                                                                                                                                                                                                                                                                                                                                                                                                                                                                                                                                                                                                                                                                                                                  |
| 1 | Passenger/Right Rear Mounting Bracket                           | 6  | 8mm Hex Nuts                                                                                                                                                                                                                                                                                                                                                                                                                                                                                                                                                                                                                                                                                                                                                                                                                                                                                                                                                                                                                                                                                                                                                                                                                                                                                                                                                                                                                                                                                                                                                                                                                                                                                                                                                                                                                                                                                                                                                                                                                                                                                                                   |
| 3 | Driver/Left Support Brackets                                    | 12 | 6mm T-Bolts                                                                                                                                                                                                                                                                                                                                                                                                                                                                                                                                                                                                                                                                                                                                                                                                                                                                                                                                                                                                                                                                                                                                                                                                                                                                                                                                                                                                                                                                                                                                                                                                                                                                                                                                                                                                                                                                                                                                                                                                                                                                                                                    |
| 3 | Passenger/Right Support Brackets                                | 6  | 6mm x 20mm Button Head Bolts                                                                                                                                                                                                                                                                                                                                                                                                                                                                                                                                                                                                                                                                                                                                                                                                                                                                                                                                                                                                                                                                                                                                                                                                                                                                                                                                                                                                                                                                                                                                                                                                                                                                                                                                                                                                                                                                                                                                                                                                                                                                                                   |
| 2 | 10-1.5mm x 35mm Button Head Bolt Plates (Center Bracket)        | 12 | 6mm Lock Washers                                                                                                                                                                                                                                                                                                                                                                                                                                                                                                                                                                                                                                                                                                                                                                                                                                                                                                                                                                                                                                                                                                                                                                                                                                                                                                                                                                                                                                                                                                                                                                                                                                                                                                                                                                                                                                                                                                                                                                                                                                                                                                               |
| 2 | 12-1.75mm x 40mm Narrow Bolt Plate (for rear bracket-5/8" wide) | 24 | 6mm x 22mm OD x 2.0mm Flat Washers                                                                                                                                                                                                                                                                                                                                                                                                                                                                                                                                                                                                                                                                                                                                                                                                                                                                                                                                                                                                                                                                                                                                                                                                                                                                                                                                                                                                                                                                                                                                                                                                                                                                                                                                                                                                                                                                                                                                                                                                                                                                                             |
| 2 | 12-1.75mm x 35mm Wide Bolt Plate (for front                     | 6  | Course No. Local |
|   | bracket-13/16" wide)                                            |    | 6mm Nylon Lock Nuts                                                                                                                                                                                                                                                                                                                                                                                                                                                                                                                                                                                                                                                                                                                                                                                                                                                                                                                                                                                                                                                                                                                                                                                                                                                                                                                                                                                                                                                                                                                                                                                                                                                                                                                                                                                                                                                                                                                                                                                                                                                                                                            |
| 4 | 12mm Lock Washers                                               | 12 | 6mm Hex Nuts                                                                                                                                                                                                                                                                                                                                                                                                                                                                                                                                                                                                                                                                                                                                                                                                                                                                                                                                                                                                                                                                                                                                                                                                                                                                                                                                                                                                                                                                                                                                                                                                                                                                                                                                                                                                                                                                                                                                                                                                                                                                                                                   |
| 4 | 12mm x 32mm x 3mm Flat Washers                                  |    |                                                                                                                                                                                                                                                                                                                                                                                                                                                                                                                                                                                                                                                                                                                                                                                                                                                                                                                                                                                                                                                                                                                                                                                                                                                                                                                                                                                                                                                                                                                                                                                                                                                                                                                                                                                                                                                                                                                                                                                                                                                                                                                                |