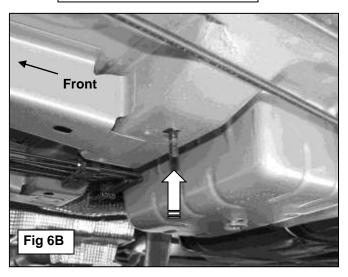

### **PROCEDURE:**

Page 2 of 7 8/20/13 (DP)

- 1. REMOVE CONTENTS FROM BOX. VERIFY ALL PARTS ARE PRESENT. READ INSTRUCTIONS CAREFULLY BEFORE STARTING INSTALLATION. DRILLING IS REQUIRED. ASSISTANCE IS RECOMMENDED.
- 2. Starting toward the front of the driver/left side of the vehicle, locate the factory oval hole in the bottom of the inner frame channel, (Figure 12). Insert (1) 12mm x 35mm Wide Bolt Plate into the factory hole, (Figures 2A & 2B). Select the driver side Front Bracket. Attach the Bracket to the Bolt Plate with (1) 12mm Flat Washer, (1) 12mm Lock Washer and (1) 12mm Hex Nut, (Figure 3). Do not tighten hardware at this time.
- 3. Select (1) driver side Support Bracket, (Figure 4A). Bolt the Support Bracket to the front of the Mounting Bracket with (1) 8mm x 25mm Hex Bolt, (2) 8mm Flat Washers, (1) 8mm Lock Washer and (1) 8mm Hex Nut, (Figure 4B). Snug but do not tighten hardware at this time.
- 4. Move along the side to the center mounting location directly below where the front and rear doors meet. Locate the square hole in the bottom of the frame channel, (Figure 5). Insert (1) 10mm Button Head Bolt Plate into the factory hole, (Figures 6A & 6B). Attach the Center Mounting Bracket to the Bolt Plate with (1) 10mm Flat Washer, (1) 10mm Lock Washer and (1) 10mm Hex Nut, (Figure 7). Snug but do not tighten hardware at this time.
- 5. Select (1) driver side Support Bracket, (Figure 4A). Bolt the Support Bracket to the front of the Mounting Bracket with (1) 8mm x 25mm Hex Bolt, (2) 8mm Flat Washers, (1) 8mm Lock Washer and (1) 8mm Hex Nut, (Figure 8). Snug but do not tighten hardware at this time.
- **6.** Continue along the side of the vehicle toward the rear tire. Locate the factory oval hole in the floor panel, **(Figure 9)**. Insert (1) 12mm x 40mm Narrow Bolt Plate into the hole, **(Figures 10A & 10B)**. Rotate the Bolt Plate 90-degrees or until it stops so that the plate is across, not inline with the oval hole.
- 7. Attach the driver side Rear Mounting Bracket to the Bolt Plate with (1) 12mm Flat Washer, (1) 12mm Lock Washer and (1) 12mm Hex Nut, (Figure 11). Snug but do not tighten at this time.
- 8. Repeat Steps 3 & 5 to bolt the Support Bracket to the front of the Mounting Bracket, (Figure 11).
- 9. Carefully unwrap and select the driver side Running Board. Insert (6) 6mm T-Bolts into the slots in the end of the channels, (3 T-Bolts per slot), on the bottom of the Running Board, (Figure 12). Hold the Running Board up in the approximate position and slide the T-Bolts down the slots to line up with the Brackets. Tilt the Running Board up at a slight angle to clear the slots in the Brackets. Secure the Running Board to the Brackets with (6) 6mm Flat Washers, (6) 6mm Lock Washers and (6) 6mm Hex Nuts, (Figure 13). NOTE: The Running Board is designed to fit close to the vehicle. It may be necessary to loosen and tilt the Brackets downward to insert the Running Board. Do not fully tighten hardware at this time.
- 10. Level and adjust the Running Board and tighten all Mounting Bracket to vehicle hardware. Line up the Support Brackets with the back of the pinch weld. Use clamps to temporarily attach the Support Brackets to the pinch weld, (Figures 14 & 15). Align the Running Board and mark the location of the (3) Support Brackets onto the back of the pinch weld, (Figures 4B, 8 & 13). Once all (3) locations are marked, remove the Running Board. Loosen the Brackets and move them out of the way. VERY IMPORTANT: Do not drill too close to the edge of the pinch weld.
- **11.** Drill a 1/4" hole through the pinch weld at the front Bracket location. Move the front Bracket and Support Bracket back into position. Attach the Support Bracket to the pinch weld with (1) 6mm x 20mm Button Head Bolt, (2) 6mm Flat Washers and (1) 6mm Nylon Lock Nuts, **(Figure 16)**. Repeat this Step to install the Center and Rear Support Brackets.
- 12. Reinstall the Running Board, align, adjust as necessary and tighten all hardware.
- 13. Repeat Steps 2 12 for passenger side Running Board installation.
- **14.** Do periodic inspections to the installation to make sure that all hardware is secure and tight.