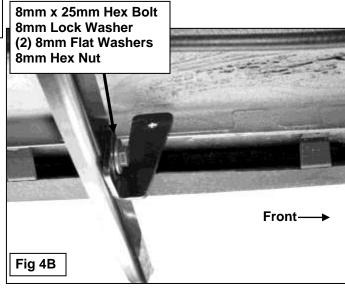

### **PROCEDURE:**

Page 2 of 7 8/20/13 (DP)

- 1. REMOVE CONTENTS FROM BOX. VERIFY ALL PARTS ARE PRESENT. READ INSTRUCTIONS CAREFULLY BEFORE STARTING INSTALLATION. DRILLING IS REQUIRED. ASSISTANCE IS RECOMMENDED.
- 2. Starting toward the front of the driver/left side of the vehicle, locate the factory oval hole in the bottom of the inner frame channel, (Figure 12). Insert (1) 12mm x 35mm Wide Bolt Plate into the factory hole, (Figures 2A & 2B). Select the driver side Front Bracket. Attach the Bracket to the Bolt Plate with (1) 12mm Flat Washer, (1) 12mm Lock Washer and (1) 12mm Hex Nut, (Figure 3). Do not tighten hardware at this time.
- 3. Select (1) driver side Support Bracket, (Figure 4A). Bolt the Support Bracket to the front of the Mounting Bracket with (1) 8mm x 25mm Hex Bolt, (2) 8mm Flat Washers, (1) 8mm Lock Washer and (1) 8mm Hex Nut, (Figure 4B). Snug but do not tighten hardware at this time.
- 4. Move along the side to the center mounting location directly below where the front and rear doors meet. Locate the square hole in the bottom of the frame channel, (Figure 5). Insert (1) 10mm Button Head Bolt Plate into the factory hole, (Figures 6A & 6B). Attach the Center Mounting Bracket to the Bolt Plate with (1) 10mm Flat Washer, (1) 10mm Lock Washer and (1) 10mm Hex Nut, (Figure 7). Snug but do not tighten hardware at this time.
- 5. Select (1) driver side Support Bracket, (Figure 4A). Bolt the Support Bracket to the front of the Mounting Bracket with (1) 8mm x 25mm Hex Bolt, (2) 8mm Flat Washers, (1) 8mm Lock Washer and (1) 8mm Hex Nut, (Figure 8). Snug but do not tighten hardware at this time.
- **6.** Continue along the side of the vehicle toward the rear tire. Locate the factory oval hole in the floor panel, **(Figure 9)**. Insert (1) 12mm x 40mm Narrow Bolt Plate into the hole, **(Figures 10A & 10B)**. Rotate the Bolt Plate 90-degrees or until it stops so that the plate is across, not inline with the oval hole.
- 7. Attach the driver side Rear Mounting Bracket to the Bolt Plate with (1) 12mm Flat Washer, (1) 12mm Lock Washer and (1) 12mm Hex Nut, (Figure 11). Snug but do not tighten at this time.
- 8. Repeat Steps 3 & 5 to bolt the Support Bracket to the front of the Mounting Bracket, (Figure 11).
- 9. Carefully unwrap and select the driver side Running Board. Insert (6) 6mm T-Bolts into the slots in the end of the channels, (3 T-Bolts per slot), on the bottom of the Running Board, (Figure 12). Hold the Running Board up in the approximate position and slide the T-Bolts down the slots to line up with the Brackets. Tilt the Running Board up at a slight angle to clear the slots in the Brackets. Secure the Running Board to the Brackets with (6) 6mm Flat Washers, (6) 6mm Lock Washers and (6) 6mm Hex Nuts, (Figure 13). NOTE: The Running Board is designed to fit close to the vehicle. It may be necessary to loosen and tilt the Brackets downward to insert the Running Board. Do not fully tighten hardware at this time.
- 10. Level and adjust the Running Board and tighten all Mounting Bracket to vehicle hardware. Line up the Support Brackets with the back of the pinch weld. Use clamps to temporarily attach the Support Brackets to the pinch weld, (Figures 14 & 15). Align the Running Board and mark the location of the (3) Support Brackets onto the back of the pinch weld, (Figures 4B, 8 & 13). Once all (3) locations are marked, remove the Running Board. Loosen the Brackets and move them out of the way. VERY IMPORTANT: Do not drill too close to the edge of the pinch weld.
- **11.** Drill a 1/4" hole through the pinch weld at the front Bracket location. Move the front Bracket and Support Bracket back into position. Attach the Support Bracket to the pinch weld with (1) 6mm x 20mm Button Head Bolt, (2) 6mm Flat Washers and (1) 6mm Nylon Lock Nuts, **(Figure 16)**. Repeat this Step to install the Center and Rear Support Brackets.
- 12. Reinstall the Running Board, align, adjust as necessary and tighten all hardware.
- 13. Repeat Steps 2 12 for passenger side Running Board installation.
- **14.** Do periodic inspections to the installation to make sure that all hardware is secure and tight.

## **Driver Side Installation Pictured**

(Fig 5) Driver/left center mounting location pictured

(Fig 6A) 10mm x 35mm Small Button Head Bolt Plate

(Fig 8) Driver/left Center Bracket pictured with Support Bracket

# **Driver Side Installation Pictured**

(Fig 10A) 12mm x 40mm Narrow Bolt Plate

Fig 10B

12mm Flat Washer 12mm Lock Washer 12mm Hex Nut

8mm x 25mm Hex Bolt 8mm Lock Washer (2) 8mm Flat Washers 8mm Hex Nut

(Fig 12) Slide (3) T-Bolts into each track