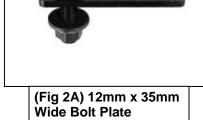

### **PROCEDURE:**

Page 2 of 7 8/20/13 (DP)

- 1. REMOVE CONTENTS FROM BOX. VERIFY ALL PARTS ARE PRESENT. READ INSTRUCTIONS CAREFULLY BEFORE STARTING INSTALLATION. DRILLING IS REQUIRED. ASSISTANCE IS RECOMMENDED.
- 2. Starting toward the front of the driver/left side of the vehicle, locate the factory oval hole in the bottom of the inner frame channel, (Figure 12). Insert (1) 12mm x 35mm Wide Bolt Plate into the factory hole, (Figures 2A & 2B). Select the driver side Front Bracket. Attach the Bracket to the Bolt Plate with (1) 12mm Flat Washer, (1) 12mm Lock Washer and (1) 12mm Hex Nut, (Figure 3). Do not tighten hardware at this time.
- 3. Select (1) driver side Support Bracket, (Figure 4A). Bolt the Support Bracket to the front of the Mounting Bracket with (1) 8mm x 25mm Hex Bolt, (2) 8mm Flat Washers, (1) 8mm Lock Washer and (1) 8mm Hex Nut, (Figure 4B). Snug but do not tighten hardware at this time.
- 4. Move along the side to the center mounting location directly below where the front and rear doors meet. Locate the square hole in the bottom of the frame channel, (Figure 5). Insert (1) 10mm Button Head Bolt Plate into the factory hole, (Figures 6A & 6B). Attach the Center Mounting Bracket to the Bolt Plate with (1) 10mm Flat Washer, (1) 10mm Lock Washer and (1) 10mm Hex Nut, (Figure 7). Snug but do not tighten hardware at this time.
- 5. Select (1) driver side Support Bracket, (Figure 4A). Bolt the Support Bracket to the front of the Mounting Bracket with (1) 8mm x 25mm Hex Bolt, (2) 8mm Flat Washers, (1) 8mm Lock Washer and (1) 8mm Hex Nut, (Figure 8). Snug but do not tighten hardware at this time.
- **6.** Continue along the side of the vehicle toward the rear tire. Locate the factory oval hole in the floor panel, **(Figure 9)**. Insert (1) 12mm x 40mm Narrow Bolt Plate into the hole, **(Figures 10A & 10B)**. Rotate the Bolt Plate 90-degrees or until it stops so that the plate is across, not inline with the oval hole.
- 7. Attach the driver side Rear Mounting Bracket to the Bolt Plate with (1) 12mm Flat Washer, (1) 12mm Lock Washer and (1) 12mm Hex Nut, (Figure 11). Snug but do not tighten at this time.
- 8. Repeat Steps 3 & 5 to bolt the Support Bracket to the front of the Mounting Bracket, (Figure 11).
- 9. Carefully unwrap and select the driver side Running Board. Insert (6) 6mm T-Bolts into the slots in the end of the channels, (3 T-Bolts per slot), on the bottom of the Running Board, (Figure 12). Hold the Running Board up in the approximate position and slide the T-Bolts down the slots to line up with the Brackets. Tilt the Running Board up at a slight angle to clear the slots in the Brackets. Secure the Running Board to the Brackets with (6) 6mm Flat Washers, (6) 6mm Lock Washers and (6) 6mm Hex Nuts, (Figure 13). NOTE: The Running Board is designed to fit close to the vehicle. It may be necessary to loosen and tilt the Brackets downward to insert the Running Board. Do not fully tighten hardware at this time.
- 10. Level and adjust the Running Board and tighten all Mounting Bracket to vehicle hardware. Line up the Support Brackets with the back of the pinch weld. Use clamps to temporarily attach the Support Brackets to the pinch weld, (Figures 14 & 15). Align the Running Board and mark the location of the (3) Support Brackets onto the back of the pinch weld, (Figures 4B, 8 & 13). Once all (3) locations are marked, remove the Running Board. Loosen the Brackets and move them out of the way. VERY IMPORTANT: Do not drill too close to the edge of the pinch weld.
- **11.** Drill a 1/4" hole through the pinch weld at the front Bracket location. Move the front Bracket and Support Bracket back into position. Attach the Support Bracket to the pinch weld with (1) 6mm x 20mm Button Head Bolt, (2) 6mm Flat Washers and (1) 6mm Nylon Lock Nuts, **(Figure 16)**. Repeat this Step to install the Center and Rear Support Brackets.
- 12. Reinstall the Running Board, align, adjust as necessary and tighten all hardware.
- 13. Repeat Steps 2 12 for passenger side Running Board installation.
- **14.** Do periodic inspections to the installation to make sure that all hardware is secure and tight.