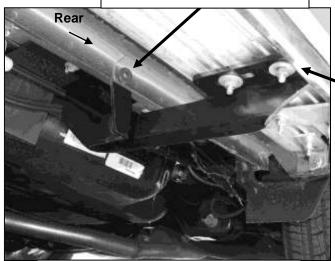

### **PROCEDURE:**

Page 2 of 7 8/20/13 (DP)

- 1. REMOVE CONTENTS FROM BOX. VERIFY ALL PARTS ARE PRESENT. READ INSTRUCTIONS CAREFULLY BEFORE STARTING INSTALLATION. DRILLING IS REQUIRED. ASSISTANCE IS RECOMMENDED.
- 2. Starting toward the front of the driver/left side of the vehicle, locate the factory oval hole in the bottom of the inner frame channel, (Figure 12). Insert (1) 12mm x 35mm Wide Bolt Plate into the factory hole, (Figures 2A & 2B). Select the driver side Front Bracket. Attach the Bracket to the Bolt Plate with (1) 12mm Flat Washer, (1) 12mm Lock Washer and (1) 12mm Hex Nut, (Figure 3). Do not tighten hardware at this time.
- 3. Select (1) driver side Support Bracket, (Figure 4A). Bolt the Support Bracket to the front of the Mounting Bracket with (1) 8mm x 25mm Hex Bolt, (2) 8mm Flat Washers, (1) 8mm Lock Washer and (1) 8mm Hex Nut, (Figure 4B). Snug but do not tighten hardware at this time.
- 4. Move along the side to the center mounting location directly below where the front and rear doors meet. Locate the square hole in the bottom of the frame channel, (Figure 5). Insert (1) 10mm Button Head Bolt Plate into the factory hole, (Figures 6A & 6B). Attach the Center Mounting Bracket to the Bolt Plate with (1) 10mm Flat Washer, (1) 10mm Lock Washer and (1) 10mm Hex Nut, (Figure 7). Snug but do not tighten hardware at this time.
- 5. Select (1) driver side Support Bracket, (Figure 4A). Bolt the Support Bracket to the front of the Mounting Bracket with (1) 8mm x 25mm Hex Bolt, (2) 8mm Flat Washers, (1) 8mm Lock Washer and (1) 8mm Hex Nut, (Figure 8). Snug but do not tighten hardware at this time.
- **6.** Continue along the side of the vehicle toward the rear tire. Locate the factory oval hole in the floor panel, **(Figure 9)**. Insert (1) 12mm x 40mm Narrow Bolt Plate into the hole, **(Figures 10A & 10B)**. Rotate the Bolt Plate 90-degrees or until it stops so that the plate is across, not inline with the oval hole.
- 7. Attach the driver side Rear Mounting Bracket to the Bolt Plate with (1) 12mm Flat Washer, (1) 12mm Lock Washer and (1) 12mm Hex Nut, (Figure 11). Snug but do not tighten at this time.
- 8. Repeat Steps 3 & 5 to bolt the Support Bracket to the front of the Mounting Bracket, (Figure 11).
- 9. Carefully unwrap and select the driver side Running Board. Insert (6) 6mm T-Bolts into the slots in the end of the channels, (3 T-Bolts per slot), on the bottom of the Running Board, (Figure 12). Hold the Running Board up in the approximate position and slide the T-Bolts down the slots to line up with the Brackets. Tilt the Running Board up at a slight angle to clear the slots in the Brackets. Secure the Running Board to the Brackets with (6) 6mm Flat Washers, (6) 6mm Lock Washers and (6) 6mm Hex Nuts, (Figure 13). NOTE: The Running Board is designed to fit close to the vehicle. It may be necessary to loosen and tilt the Brackets downward to insert the Running Board. Do not fully tighten hardware at this time.
- 10. Level and adjust the Running Board and tighten all Mounting Bracket to vehicle hardware. Line up the Support Brackets with the back of the pinch weld. Use clamps to temporarily attach the Support Brackets to the pinch weld, (Figures 14 & 15). Align the Running Board and mark the location of the (3) Support Brackets onto the back of the pinch weld, (Figures 4B, 8 & 13). Once all (3) locations are marked, remove the Running Board. Loosen the Brackets and move them out of the way. VERY IMPORTANT: Do not drill too close to the edge of the pinch weld.
- **11.** Drill a 1/4" hole through the pinch weld at the front Bracket location. Move the front Bracket and Support Bracket back into position. Attach the Support Bracket to the pinch weld with (1) 6mm x 20mm Button Head Bolt, (2) 6mm Flat Washers and (1) 6mm Nylon Lock Nuts, **(Figure 16)**. Repeat this Step to install the Center and Rear Support Brackets.
- 12. Reinstall the Running Board, align, adjust as necessary and tighten all hardware.
- 13. Repeat Steps 2 12 for passenger side Running Board installation.
- **14.** Do periodic inspections to the installation to make sure that all hardware is secure and tight.

# **Driver Side Installation Pictured**

(Fig 10A) 12mm x 40mm Narrow Bolt Plate

Fig 10B

12mm Flat Washer 12mm Lock Washer 12mm Hex Nut

8mm x 25mm Hex Bolt 8mm Lock Washer (2) 8mm Flat Washers 8mm Hex Nut

(Fig 12) Slide (3) T-Bolts into each track