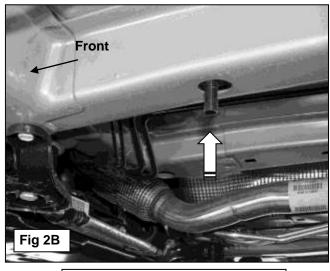

### **PROCEDURE:**

Page 2 of 7 8/20/13 (DP)

- 1. REMOVE CONTENTS FROM BOX. VERIFY ALL PARTS ARE PRESENT. READ INSTRUCTIONS CAREFULLY BEFORE STARTING INSTALLATION. DRILLING IS REQUIRED. ASSISTANCE IS RECOMMENDED.
- 2. Starting toward the front of the driver/left side of the vehicle, locate the factory oval hole in the bottom of the inner frame channel, (Figure 12). Insert (1) 12mm x 35mm Wide Bolt Plate into the factory hole, (Figures 2A & 2B). Select the driver side Front Bracket. Attach the Bracket to the Bolt Plate with (1) 12mm Flat Washer, (1) 12mm Lock Washer and (1) 12mm Hex Nut, (Figure 3). Do not tighten hardware at this time.
- 3. Select (1) driver side Support Bracket, (Figure 4A). Bolt the Support Bracket to the front of the Mounting Bracket with (1) 8mm x 25mm Hex Bolt, (2) 8mm Flat Washers, (1) 8mm Lock Washer and (1) 8mm Hex Nut, (Figure 4B). Snug but do not tighten hardware at this time.
- 4. Move along the side to the center mounting location directly below where the front and rear doors meet. Locate the square hole in the bottom of the frame channel, (Figure 5). Insert (1) 10mm Button Head Bolt Plate into the factory hole, (Figures 6A & 6B). Attach the Center Mounting Bracket to the Bolt Plate with (1) 10mm Flat Washer, (1) 10mm Lock Washer and (1) 10mm Hex Nut, (Figure 7). Snug but do not tighten hardware at this time.
- 5. Select (1) driver side Support Bracket, (Figure 4A). Bolt the Support Bracket to the front of the Mounting Bracket with (1) 8mm x 25mm Hex Bolt, (2) 8mm Flat Washers, (1) 8mm Lock Washer and (1) 8mm Hex Nut, (Figure 8). Snug but do not tighten hardware at this time.
- **6.** Continue along the side of the vehicle toward the rear tire. Locate the factory oval hole in the floor panel, **(Figure 9)**. Insert (1) 12mm x 40mm Narrow Bolt Plate into the hole, **(Figures 10A & 10B)**. Rotate the Bolt Plate 90-degrees or until it stops so that the plate is across, not inline with the oval hole.
- 7. Attach the driver side Rear Mounting Bracket to the Bolt Plate with (1) 12mm Flat Washer, (1) 12mm Lock Washer and (1) 12mm Hex Nut, (Figure 11). Snug but do not tighten at this time.
- 8. Repeat Steps 3 & 5 to bolt the Support Bracket to the front of the Mounting Bracket, (Figure 11).
- 9. Carefully unwrap and select the driver side Running Board. Insert (6) 6mm T-Bolts into the slots in the end of the channels, (3 T-Bolts per slot), on the bottom of the Running Board, (Figure 12). Hold the Running Board up in the approximate position and slide the T-Bolts down the slots to line up with the Brackets. Tilt the Running Board up at a slight angle to clear the slots in the Brackets. Secure the Running Board to the Brackets with (6) 6mm Flat Washers, (6) 6mm Lock Washers and (6) 6mm Hex Nuts, (Figure 13). NOTE: The Running Board is designed to fit close to the vehicle. It may be necessary to loosen and tilt the Brackets downward to insert the Running Board. Do not fully tighten hardware at this time.
- 10. Level and adjust the Running Board and tighten all Mounting Bracket to vehicle hardware. Line up the Support Brackets with the back of the pinch weld. Use clamps to temporarily attach the Support Brackets to the pinch weld, (Figures 14 & 15). Align the Running Board and mark the location of the (3) Support Brackets onto the back of the pinch weld, (Figures 4B, 8 & 13). Once all (3) locations are marked, remove the Running Board. Loosen the Brackets and move them out of the way. VERY IMPORTANT: Do not drill too close to the edge of the pinch weld.
- **11.** Drill a 1/4" hole through the pinch weld at the front Bracket location. Move the front Bracket and Support Bracket back into position. Attach the Support Bracket to the pinch weld with (1) 6mm x 20mm Button Head Bolt, (2) 6mm Flat Washers and (1) 6mm Nylon Lock Nuts, **(Figure 16)**. Repeat this Step to install the Center and Rear Support Brackets.
- 12. Reinstall the Running Board, align, adjust as necessary and tighten all hardware.
- 13. Repeat Steps 2 12 for passenger side Running Board installation.
- **14.** Do periodic inspections to the installation to make sure that all hardware is secure and tight.

### **Driver Side Installation Pictured**

Page 3 of 7

8/20/13 (DP)

**VORTEX RUNNING BOARD FOR Dodge Journey 09-20** 

(Fig 1) Driver/left front mounting location pictured

12mm Flat Washer

**Front** 

Do not drill any mounting locations until after all Brackets have been installed and adjusted