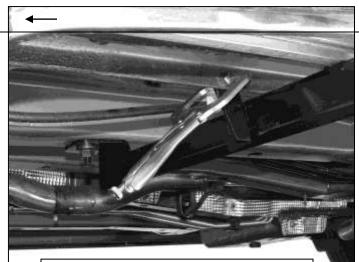

### **PROCEDURE:**

Page 2 of 7 8/20/13 (DP)

- 1. REMOVE CONTENTS FROM BOX. VERIFY ALL PARTS ARE PRESENT. READ INSTRUCTIONS CAREFULLY BEFORE STARTING INSTALLATION. DRILLING IS REQUIRED. ASSISTANCE IS RECOMMENDED.
- 2. Starting toward the front of the driver/left side of the vehicle, locate the factory oval hole in the bottom of the inner frame channel, (Figure 12). Insert (1) 12mm x 35mm Wide Bolt Plate into the factory hole, (Figures 2A & 2B). Select the driver side Front Bracket. Attach the Bracket to the Bolt Plate with (1) 12mm Flat Washer, (1) 12mm Lock Washer and (1) 12mm Hex Nut, (Figure 3). Do not tighten hardware at this time.
- 3. Select (1) driver side Support Bracket, (Figure 4A). Bolt the Support Bracket to the front of the Mounting Bracket with (1) 8mm x 25mm Hex Bolt, (2) 8mm Flat Washers, (1) 8mm Lock Washer and (1) 8mm Hex Nut, (Figure 4B). Snug but do not tighten hardware at this time.
- 4. Move along the side to the center mounting location directly below where the front and rear doors meet. Locate the square hole in the bottom of the frame channel, (Figure 5). Insert (1) 10mm Button Head Bolt Plate into the factory hole, (Figures 6A & 6B). Attach the Center Mounting Bracket to the Bolt Plate with (1) 10mm Flat Washer, (1) 10mm Lock Washer and (1) 10mm Hex Nut, (Figure 7). Snug but do not tighten hardware at this time.
- 5. Select (1) driver side Support Bracket, (Figure 4A). Bolt the Support Bracket to the front of the Mounting Bracket with (1) 8mm x 25mm Hex Bolt, (2) 8mm Flat Washers, (1) 8mm Lock Washer and (1) 8mm Hex Nut, (Figure 8). Snug but do not tighten hardware at this time.
- **6.** Continue along the side of the vehicle toward the rear tire. Locate the factory oval hole in the floor panel, **(Figure 9)**. Insert (1) 12mm x 40mm Narrow Bolt Plate into the hole, **(Figures 10A & 10B)**. Rotate the Bolt Plate 90-degrees or until it stops so that the plate is across, not inline with the oval hole.
- 7. Attach the driver side Rear Mounting Bracket to the Bolt Plate with (1) 12mm Flat Washer, (1) 12mm Lock Washer and (1) 12mm Hex Nut, (Figure 11). Snug but do not tighten at this time.
- 8. Repeat Steps 3 & 5 to bolt the Support Bracket to the front of the Mounting Bracket, (Figure 11).
- 9. Carefully unwrap and select the driver side Running Board. Insert (6) 6mm T-Bolts into the slots in the end of the channels, (3 T-Bolts per slot), on the bottom of the Running Board, (Figure 12). Hold the Running Board up in the approximate position and slide the T-Bolts down the slots to line up with the Brackets. Tilt the Running Board up at a slight angle to clear the slots in the Brackets. Secure the Running Board to the Brackets with (6) 6mm Flat Washers, (6) 6mm Lock Washers and (6) 6mm Hex Nuts, (Figure 13). NOTE: The Running Board is designed to fit close to the vehicle. It may be necessary to loosen and tilt the Brackets downward to insert the Running Board. Do not fully tighten hardware at this time.
- 10. Level and adjust the Running Board and tighten all Mounting Bracket to vehicle hardware. Line up the Support Brackets with the back of the pinch weld. Use clamps to temporarily attach the Support Brackets to the pinch weld, (Figures 14 & 15). Align the Running Board and mark the location of the (3) Support Brackets onto the back of the pinch weld, (Figures 4B, 8 & 13). Once all (3) locations are marked, remove the Running Board. Loosen the Brackets and move them out of the way. VERY IMPORTANT: Do not drill too close to the edge of the pinch weld.
- **11.** Drill a 1/4" hole through the pinch weld at the front Bracket location. Move the front Bracket and Support Bracket back into position. Attach the Support Bracket to the pinch weld with (1) 6mm x 20mm Button Head Bolt, (2) 6mm Flat Washers and (1) 6mm Nylon Lock Nuts, **(Figure 16)**. Repeat this Step to install the Center and Rear Support Brackets.
- 12. Reinstall the Running Board, align, adjust as necessary and tighten all hardware.
- 13. Repeat Steps 2 12 for passenger side Running Board installation.
- **14.** Do periodic inspections to the installation to make sure that all hardware is secure and tight.

### **Driver Side Installation Pictured**

Page 3 of 7

8/20/13 (DP)

**VORTEX RUNNING BOARD FOR Dodge Journey 09-20** 

(Fig 1) Driver/left front mounting location pictured

12mm Flat Washer

**Front** 

Do not drill any mounting locations until after all Brackets have been installed and adjusted