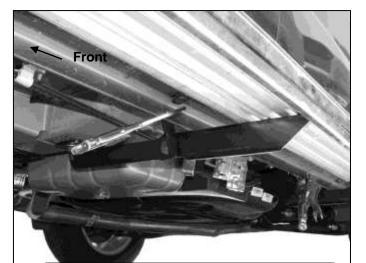

### **PROCEDURE:**

Page 2 of 7 8/20/13 (DP)

- 1. REMOVE CONTENTS FROM BOX. VERIFY ALL PARTS ARE PRESENT. READ INSTRUCTIONS CAREFULLY BEFORE STARTING INSTALLATION. DRILLING IS REQUIRED. ASSISTANCE IS RECOMMENDED.
- 2. Starting toward the front of the driver/left side of the vehicle, locate the factory oval hole in the bottom of the inner frame channel, (Figure 12). Insert (1) 12mm x 35mm Wide Bolt Plate into the factory hole, (Figures 2A & 2B). Select the driver side Front Bracket. Attach the Bracket to the Bolt Plate with (1) 12mm Flat Washer, (1) 12mm Lock Washer and (1) 12mm Hex Nut, (Figure 3). Do not tighten hardware at this time.
- 3. Select (1) driver side Support Bracket, (Figure 4A). Bolt the Support Bracket to the front of the Mounting Bracket with (1) 8mm x 25mm Hex Bolt, (2) 8mm Flat Washers, (1) 8mm Lock Washer and (1) 8mm Hex Nut, (Figure 4B). Snug but do not tighten hardware at this time.
- 4. Move along the side to the center mounting location directly below where the front and rear doors meet. Locate the square hole in the bottom of the frame channel, (Figure 5). Insert (1) 10mm Button Head Bolt Plate into the factory hole, (Figures 6A & 6B). Attach the Center Mounting Bracket to the Bolt Plate with (1) 10mm Flat Washer, (1) 10mm Lock Washer and (1) 10mm Hex Nut, (Figure 7). Snug but do not tighten hardware at this time.
- 5. Select (1) driver side Support Bracket, (Figure 4A). Bolt the Support Bracket to the front of the Mounting Bracket with (1) 8mm x 25mm Hex Bolt, (2) 8mm Flat Washers, (1) 8mm Lock Washer and (1) 8mm Hex Nut, (Figure 8). Snug but do not tighten hardware at this time.
- **6.** Continue along the side of the vehicle toward the rear tire. Locate the factory oval hole in the floor panel, **(Figure 9)**. Insert (1) 12mm x 40mm Narrow Bolt Plate into the hole, **(Figures 10A & 10B)**. Rotate the Bolt Plate 90-degrees or until it stops so that the plate is across, not inline with the oval hole.
- 7. Attach the driver side Rear Mounting Bracket to the Bolt Plate with (1) 12mm Flat Washer, (1) 12mm Lock Washer and (1) 12mm Hex Nut, (Figure 11). Snug but do not tighten at this time.
- 8. Repeat Steps 3 & 5 to bolt the Support Bracket to the front of the Mounting Bracket, (Figure 11).
- 9. Carefully unwrap and select the driver side Running Board. Insert (6) 6mm T-Bolts into the slots in the end of the channels, (3 T-Bolts per slot), on the bottom of the Running Board, (Figure 12). Hold the Running Board up in the approximate position and slide the T-Bolts down the slots to line up with the Brackets. Tilt the Running Board up at a slight angle to clear the slots in the Brackets. Secure the Running Board to the Brackets with (6) 6mm Flat Washers, (6) 6mm Lock Washers and (6) 6mm Hex Nuts, (Figure 13). NOTE: The Running Board is designed to fit close to the vehicle. It may be necessary to loosen and tilt the Brackets downward to insert the Running Board. Do not fully tighten hardware at this time.
- 10. Level and adjust the Running Board and tighten all Mounting Bracket to vehicle hardware. Line up the Support Brackets with the back of the pinch weld. Use clamps to temporarily attach the Support Brackets to the pinch weld, (Figures 14 & 15). Align the Running Board and mark the location of the (3) Support Brackets onto the back of the pinch weld, (Figures 4B, 8 & 13). Once all (3) locations are marked, remove the Running Board. Loosen the Brackets and move them out of the way. VERY IMPORTANT: Do not drill too close to the edge of the pinch weld.
- **11.** Drill a 1/4" hole through the pinch weld at the front Bracket location. Move the front Bracket and Support Bracket back into position. Attach the Support Bracket to the pinch weld with (1) 6mm x 20mm Button Head Bolt, (2) 6mm Flat Washers and (1) 6mm Nylon Lock Nuts, **(Figure 16)**. Repeat this Step to install the Center and Rear Support Brackets.
- 12. Reinstall the Running Board, align, adjust as necessary and tighten all hardware.
- 13. Repeat Steps 2 12 for passenger side Running Board installation.
- **14.** Do periodic inspections to the installation to make sure that all hardware is secure and tight.

# **Driver Side Installation Pictured**

(Fig 10A) 12mm x 40mm Narrow Bolt Plate

Fig 10B

12mm Flat Washer 12mm Lock Washer 12mm Hex Nut

8mm x 25mm Hex Bolt 8mm Lock Washer (2) 8mm Flat Washers 8mm Hex Nut

(Fig 12) Slide (3) T-Bolts into each track