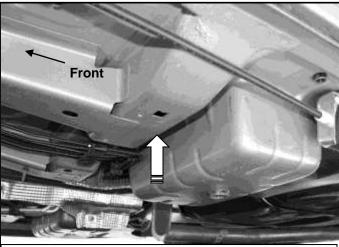

### **PROCEDURE:**

Page 2 of 7 8/20/13 (DP)

- 1. REMOVE CONTENTS FROM BOX. VERIFY ALL PARTS ARE PRESENT. READ INSTRUCTIONS CAREFULLY BEFORE STARTING INSTALLATION. DRILLING IS REQUIRED. ASSISTANCE IS RECOMMENDED.
- 2. Starting toward the front of the driver/left side of the vehicle, locate the factory oval hole in the bottom of the inner frame channel, (Figure 12). Insert (1) 12mm x 35mm Wide Bolt Plate into the factory hole, (Figures 2A & 2B). Select the driver side Front Bracket. Attach the Bracket to the Bolt Plate with (1) 12mm Flat Washer, (1) 12mm Lock Washer and (1) 12mm Hex Nut, (Figure 3). Do not tighten hardware at this time.
- 3. Select (1) driver side Support Bracket, (Figure 4A). Bolt the Support Bracket to the front of the Mounting Bracket with (1) 8mm x 25mm Hex Bolt, (2) 8mm Flat Washers, (1) 8mm Lock Washer and (1) 8mm Hex Nut, (Figure 4B). Snug but do not tighten hardware at this time.
- 4. Move along the side to the center mounting location directly below where the front and rear doors meet. Locate the square hole in the bottom of the frame channel, (Figure 5). Insert (1) 10mm Button Head Bolt Plate into the factory hole, (Figures 6A & 6B). Attach the Center Mounting Bracket to the Bolt Plate with (1) 10mm Flat Washer, (1) 10mm Lock Washer and (1) 10mm Hex Nut, (Figure 7). Snug but do not tighten hardware at this time.
- 5. Select (1) driver side Support Bracket, (Figure 4A). Bolt the Support Bracket to the front of the Mounting Bracket with (1) 8mm x 25mm Hex Bolt, (2) 8mm Flat Washers, (1) 8mm Lock Washer and (1) 8mm Hex Nut, (Figure 8). Snug but do not tighten hardware at this time.
- **6.** Continue along the side of the vehicle toward the rear tire. Locate the factory oval hole in the floor panel, **(Figure 9)**. Insert (1) 12mm x 40mm Narrow Bolt Plate into the hole, **(Figures 10A & 10B)**. Rotate the Bolt Plate 90-degrees or until it stops so that the plate is across, not inline with the oval hole.
- 7. Attach the driver side Rear Mounting Bracket to the Bolt Plate with (1) 12mm Flat Washer, (1) 12mm Lock Washer and (1) 12mm Hex Nut, (Figure 11). Snug but do not tighten at this time.
- 8. Repeat Steps 3 & 5 to bolt the Support Bracket to the front of the Mounting Bracket, (Figure 11).
- 9. Carefully unwrap and select the driver side Running Board. Insert (6) 6mm T-Bolts into the slots in the end of the channels, (3 T-Bolts per slot), on the bottom of the Running Board, (Figure 12). Hold the Running Board up in the approximate position and slide the T-Bolts down the slots to line up with the Brackets. Tilt the Running Board up at a slight angle to clear the slots in the Brackets. Secure the Running Board to the Brackets with (6) 6mm Flat Washers, (6) 6mm Lock Washers and (6) 6mm Hex Nuts, (Figure 13). NOTE: The Running Board is designed to fit close to the vehicle. It may be necessary to loosen and tilt the Brackets downward to insert the Running Board. Do not fully tighten hardware at this time.
- 10. Level and adjust the Running Board and tighten all Mounting Bracket to vehicle hardware. Line up the Support Brackets with the back of the pinch weld. Use clamps to temporarily attach the Support Brackets to the pinch weld, (Figures 14 & 15). Align the Running Board and mark the location of the (3) Support Brackets onto the back of the pinch weld, (Figures 4B, 8 & 13). Once all (3) locations are marked, remove the Running Board. Loosen the Brackets and move them out of the way. VERY IMPORTANT: Do not drill too close to the edge of the pinch weld.
- **11.** Drill a 1/4" hole through the pinch weld at the front Bracket location. Move the front Bracket and Support Bracket back into position. Attach the Support Bracket to the pinch weld with (1) 6mm x 20mm Button Head Bolt, (2) 6mm Flat Washers and (1) 6mm Nylon Lock Nuts, **(Figure 16)**. Repeat this Step to install the Center and Rear Support Brackets.
- 12. Reinstall the Running Board, align, adjust as necessary and tighten all hardware.
- 13. Repeat Steps 2 12 for passenger side Running Board installation.
- **14.** Do periodic inspections to the installation to make sure that all hardware is secure and tight.