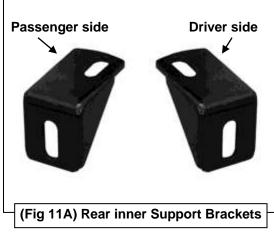

# **Driver Side Installation Pictured Without Plastic Cover for Instruction Purposes Only**

| RUNNING BOARD                                                                                           | RUNNING BOARD BRACKETS FOR HONDA CRV 07-16 |  |
|---------------------------------------------------------------------------------------------------------|--------------------------------------------|--|
|                                                                                                         |                                            |  |
|                                                                                                         |                                            |  |
|                                                                                                         |                                            |  |
|                                                                                                         |                                            |  |
|                                                                                                         |                                            |  |
|                                                                                                         |                                            |  |
|                                                                                                         |                                            |  |
|                                                                                                         |                                            |  |
|                                                                                                         |                                            |  |
|                                                                                                         |                                            |  |
|                                                                                                         |                                            |  |
|                                                                                                         |                                            |  |
|                                                                                                         |                                            |  |
|                                                                                                         |                                            |  |
|                                                                                                         |                                            |  |
|                                                                                                         |                                            |  |
|                                                                                                         |                                            |  |
|                                                                                                         |                                            |  |
|                                                                                                         |                                            |  |
| Black Horse Off Road 39 St Mary's Place Freeport NY11520 Tel: 1(866) 926 2867 www.blackhorseoffroad.com |                                            |  |