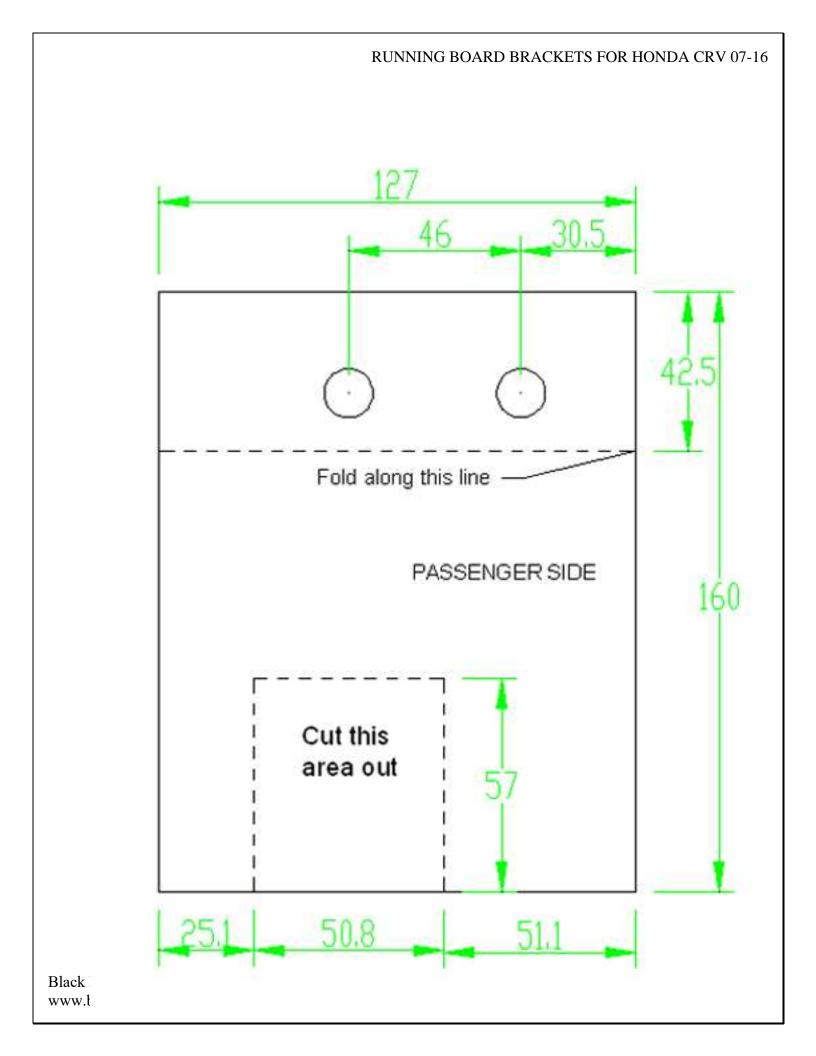

### PROCEDURE:

- 1. REMOVE CONTENTS FROM BOX. VERIFY ALL PARTS ARE PRESENT. READ INSTRUCTIONS CAREFULLY BEFORE STARTING INSTALLATION. CUTTING IS REQUIRED.
- 2. Identify and separate the driver and passenger side front and rear Mounting Brackets. Start installation on the driver/left side of the vehicle.
- 3. Cut out the paper template on Page 6 labeled "Driver Side," (Figure 1). Cut out the square section on the bottom of the Template and the (2) 8mm holes on the top. Fold the top of the Template up along the dotted line, (Figure 2). Hold the Template in place over the outer (2) factory 8mm threaded holes next to the pinch weld, (Figures 3 & 4). IMPORTANT: There are (4) threaded holes at each mounting location, (2) inner on bottom of frame channel and (2) outer next to pinch weld, (Figure 5). Hold the correct Template over the outer threaded holes and up against the plastic cover, (Figure 4). Use a marker to trace the cut out section on the bottom of the Template onto the plastic cover. Repeat this Step to mark the rear bracket location for cutting.
- 4. Remove the plastic cover. Cut out the (2) sections as marked. VERY IMPORTANT: The Templates are driver and passenger side specific and have been provided for reference use only. It is the installer's responsibility to be absolutely sure that the correct location has been marked before cutting the plastic cover. To verify the locations before cutting, temporarily assemble the Mounting Brackets as pictured on Page 1 and check the locations on the cover.
- **5.** Partially install the plastic cover. **IMPORTANT**: Attach the cover to the vehicle with the outer, (next to pinch weld), hardware only. Allow the cover to hang in place from the outer hardware. Do not install inner hardware at this time.

## **Driver Side Installation Pictured Without Plastic Cover for Instruction Purposes Only**

(Fig 1) Driver side Template pictured

(Fig 2) Driver side Template pictured

(Fig 3) Driver side front mounting location pictured

(Fig 4) Front driver side location pictured

(Fig 5) Dashed line represents driver side front mounting location for Bracket assembly

With the plastic cover in place, hold the paper template (Driver side pictured) over the (2) threaded holes next to the pinch weld. Use a marker to trace the square cut out section on the template. Remove cover. Use a utility knife or hacksaw to carefully cut out this section. Check the clearance between the Bracket and the cover often for proper fit