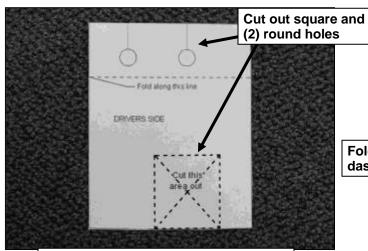

### PROCEDURE:

- 1. REMOVE CONTENTS FROM BOX. VERIFY ALL PARTS ARE PRESENT. READ INSTRUCTIONS CAREFULLY BEFORE STARTING INSTALLATION. CUTTING IS REQUIRED.
- 2. Identify and separate the driver and passenger side front and rear Mounting Brackets. Start installation on the driver/left side of the vehicle.
- 3. Cut out the paper template on Page 6 labeled "Driver Side," (Figure 1). Cut out the square section on the bottom of the Template and the (2) 8mm holes on the top. Fold the top of the Template up along the dotted line, (Figure 2). Hold the Template in place over the outer (2) factory 8mm threaded holes next to the pinch weld, (Figures 3 & 4). IMPORTANT: There are (4) threaded holes at each mounting location, (2) inner on bottom of frame channel and (2) outer next to pinch weld, (Figure 5). Hold the correct Template over the outer threaded holes and up against the plastic cover, (Figure 4). Use a marker to trace the cut out section on the bottom of the Template onto the plastic cover. Repeat this Step to mark the rear bracket location for cutting.
- 4. Remove the plastic cover. Cut out the (2) sections as marked. VERY IMPORTANT: The Templates are driver and passenger side specific and have been provided for reference use only. It is the installer's responsibility to be absolutely sure that the correct location has been marked before cutting the plastic cover. To verify the locations before cutting, temporarily assemble the Mounting Brackets as pictured on Page 1 and check the locations on the cover.
- **5.** Partially install the plastic cover. **IMPORTANT**: Attach the cover to the vehicle with the outer, (next to pinch weld), hardware only. Allow the cover to hang in place from the outer hardware. Do not install inner hardware at this time.

## **Driver Side Installation Pictured Without Plastic Cover for Instruction Purposes Only**

(Fig 1) Driver side Template pictured

(Fig 2) Driver side Template pictured

(Fig 3) Driver side front mounting location pictured