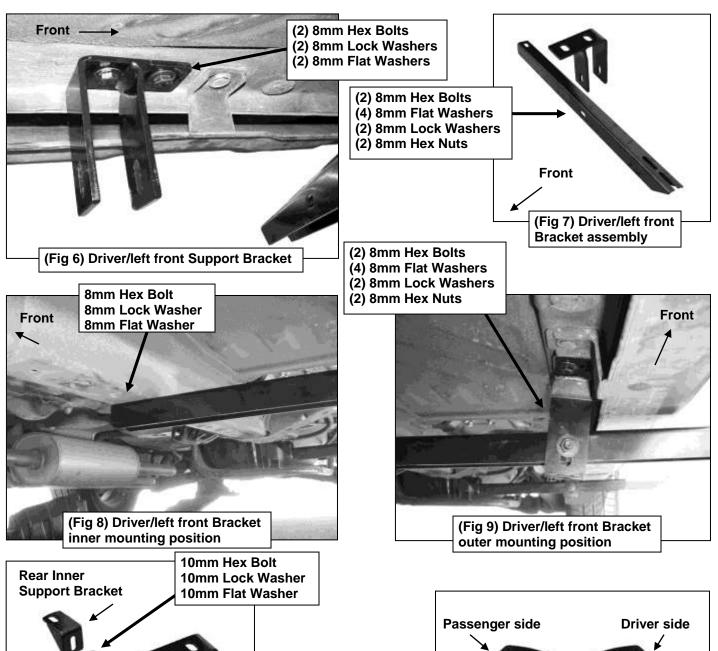

- 6. Locate the forward (2) 8mm threaded holes in the floor panel, (See **Step 3, Fig. 3**). Select (1) Outer Support Bracket. Bolt the Bracket to the threaded holes with (2) 8mm Hex Bolts, (2) 8mm Lock Washers, and (2) 8mm Flat Washers, (**Figure 6**). Snug but do not fully tighten hardware at this time.
- 7. Select (1) Front Bracket Arm, (Figure 7). Insert the Bracket Arm through the tabs on the Support Bracket and into the hole cut out of the plastic cover. Line up the inner end of the Bracket with the rear threaded hole on the bottom of the frame channel in line with the outer holes, (Figure 8). Attach the Bracket to the frame channel with (1) 8mm Hex Bolt, (1) 8mm Lock Washer and (1) 8mm Flat Washer. Bolt the Bracket Arm to the (2) tabs on the Support Bracket with (2) 8mm x 25mm Hex Bolts, (4) 8mm Flat Washers, (2) 8mm Lock Washers and (2) 8mm Hex Nuts, (Figure 9). NOTE: Mounting tab on outer Support Bracket will go toward front of vehicle. Do not tighten hardware at this time.
- 8. Locate the rear (2) 8mm threaded holes in the floor panel, (See Step 3). Select (1) Outer Support Bracket. Bolt the Bracket to the threaded holes with (2) 8mm Hex Bolts, (2) 8mm Lock Washers, and (2) 8mm Flat Washers, (Figures 6 & 12). Snug but do fully tighten hardware at this time.
- 9. Next, select the driver side rear Inner Support Bracket and (1) Rear Bracket Arm, (Figures 10 & 11A). Bolt the Support Bracket to the end of the Arm with (1) 10mm x 20mm Hex Bolt, (1) 10mm Lock Washer and (1) 10mm Flat Washer, (Figures 10 & 11B). Do not tighten at this time.
- 10. Insert the rear Bracket Arm through the (2) tabs on the Support Bracket and into the hole cut out of the plastic cover. Line up the tab on the Support Bracket with the rear threaded hole on the bottom of the frame channel in line with the outer holes, (Figure 11B). Attach the Bracket to the frame channel with (1) 8mm Hex Bolt, (1) 8mm Lock Washer and (1) 8mm Flat Washer. Bolt the Bracket Arm to the (2) tabs on the Support Bracket with (2) 8mm x 25mm Hex Bolts, (4) 8mm Flat Washers, (2) 8mm Lock Washers and (2) 8mm Hex Nuts, (Figure 12). NOTE: Mounting tab on Outer Support Bracket will go toward front of vehicle, (Figures 10 & 12). Do not tighten hardware at this time.
- 11. Carefully un-wrap the Running Boards. Insert (2) 6mm T-Bolts into the open ends of each channel, (2 T-Bolts per channel), in the bottom of the Running Board, (Figure 13). Hold the Running Board up in the approximate position and slide the T-Bolts down the channels to line up with the (2) Brackets. Tilt the Running Board up at a slight angle to clear the slots in the Brackets. Secure the Running Board to the Brackets with (4) 6mm Flat Washers, (4) 6mm Lock Washers and (4) 6mm Hex Nuts, (Figure 14). NOTE: The Running Board is designed to fit close to the vehicle. It may be necessary to loosen the Mounting Brackets and tilt the Brackets downward to insert the Running Board between the Brackets and the vehicle. Do not fully tighten hardware at this time.
- **12.** Level and adjust the Running Board and tighten all hardware.
- 13. Leave the plastic cover completely loose and fully tighten the hardware bolting the Brackets to the vehicle. NOTE: It may be necessary to remove the Brackets and plastic cover if the cover requires additional cutting. Leave plastic cover loose at this time. Cover will not be reinstalled until after the Running Board has been installed, aligned and then all hardware tightened. Cover must be loose to access inner hardware.
- **14.** Once all Bracket hardware has been completely tightened, reinstall the plastic cover with the factory hardware. **NOTE**: Depending on model year, additional trimming may be required around the Brackets to clear the inside of the plastic cover near the frame channel.
- **15.** Repeat **Steps 2—14** for passenger/right side Running Board installation.
- **16.** Do periodic inspections to the installation to make sure that all hardware is secure and tight.