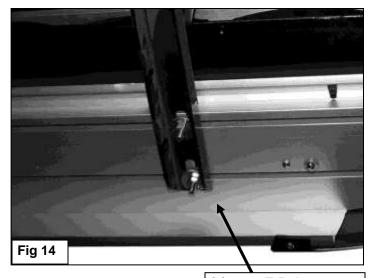

- 6. Locate the forward (2) 8mm threaded holes in the floor panel, (See **Step 3, Fig. 3**). Select (1) Outer Support Bracket. Bolt the Bracket to the threaded holes with (2) 8mm Hex Bolts, (2) 8mm Lock Washers, and (2) 8mm Flat Washers, (**Figure 6**). Snug but do not fully tighten hardware at this time.
- 7. Select (1) Front Bracket Arm, (Figure 7). Insert the Bracket Arm through the tabs on the Support Bracket and into the hole cut out of the plastic cover. Line up the inner end of the Bracket with the rear threaded hole on the bottom of the frame channel in line with the outer holes, (Figure 8). Attach the Bracket to the frame channel with (1) 8mm Hex Bolt, (1) 8mm Lock Washer and (1) 8mm Flat Washer. Bolt the Bracket Arm to the (2) tabs on the Support Bracket with (2) 8mm x 25mm Hex Bolts, (4) 8mm Flat Washers, (2) 8mm Lock Washers and (2) 8mm Hex Nuts, (Figure 9). NOTE: Mounting tab on outer Support Bracket will go toward front of vehicle. Do not tighten hardware at this time.
- 8. Locate the rear (2) 8mm threaded holes in the floor panel, (See Step 3). Select (1) Outer Support Bracket. Bolt the Bracket to the threaded holes with (2) 8mm Hex Bolts, (2) 8mm Lock Washers, and (2) 8mm Flat Washers, (Figures 6 & 12). Snug but do fully tighten hardware at this time.
- 9. Next, select the driver side rear Inner Support Bracket and (1) Rear Bracket Arm, (Figures 10 & 11A). Bolt the Support Bracket to the end of the Arm with (1) 10mm x 20mm Hex Bolt, (1) 10mm Lock Washer and (1) 10mm Flat Washer, (Figures 10 & 11B). Do not tighten at this time.
- 10. Insert the rear Bracket Arm through the (2) tabs on the Support Bracket and into the hole cut out of the plastic cover. Line up the tab on the Support Bracket with the rear threaded hole on the bottom of the frame channel in line with the outer holes, (Figure 11B). Attach the Bracket to the frame channel with (1) 8mm Hex Bolt, (1) 8mm Lock Washer and (1) 8mm Flat Washer. Bolt the Bracket Arm to the (2) tabs on the Support Bracket with (2) 8mm x 25mm Hex Bolts, (4) 8mm Flat Washers, (2) 8mm Lock Washers and (2) 8mm Hex Nuts, (Figure 12). NOTE: Mounting tab on Outer Support Bracket will go toward front of vehicle, (Figures 10 & 12). Do not tighten hardware at this time.
- 11. Carefully un-wrap the Running Boards. Insert (2) 6mm T-Bolts into the open ends of each channel, (2 T-Bolts per channel), in the bottom of the Running Board, (Figure 13). Hold the Running Board up in the approximate position and slide the T-Bolts down the channels to line up with the (2) Brackets. Tilt the Running Board up at a slight angle to clear the slots in the Brackets. Secure the Running Board to the Brackets with (4) 6mm Flat Washers, (4) 6mm Lock Washers and (4) 6mm Hex Nuts, (Figure 14). NOTE: The Running Board is designed to fit close to the vehicle. It may be necessary to loosen the Mounting Brackets and tilt the Brackets downward to insert the Running Board between the Brackets and the vehicle. Do not fully tighten hardware at this time.
- **12.** Level and adjust the Running Board and tighten all hardware.
- 13. Leave the plastic cover completely loose and fully tighten the hardware bolting the Brackets to the vehicle. NOTE: It may be necessary to remove the Brackets and plastic cover if the cover requires additional cutting. Leave plastic cover loose at this time. Cover will not be reinstalled until after the Running Board has been installed, aligned and then all hardware tightened. Cover must be loose to access inner hardware.
- **14.** Once all Bracket hardware has been completely tightened, reinstall the plastic cover with the factory hardware. **NOTE**: Depending on model year, additional trimming may be required around the Brackets to clear the inside of the plastic cover near the frame channel.
- **15.** Repeat **Steps 2—14** for passenger/right side Running Board installation.
- **16.** Do periodic inspections to the installation to make sure that all hardware is secure and tight.

- (2) 6mm T-Bolts
- (2) 6mm Flat Washers
- (2) 6mm Lock Washers
- (2) 6mm Hex Nuts