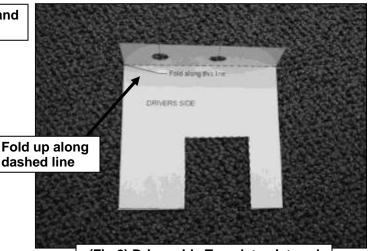

### PROCEDURE:

- 1. REMOVE CONTENTS FROM BOX. VERIFY ALL PARTS ARE PRESENT. READ INSTRUCTIONS CAREFULLY BEFORE STARTING INSTALLATION. CUTTING IS REQUIRED.
- 2. Identify and separate the driver and passenger side front and rear Mounting Brackets. Start installation on the driver/left side of the vehicle.
- 3. Cut out the paper template on Page 6 labeled "Driver Side," (Figure 1). Cut out the square section on the bottom of the Template and the (2) 8mm holes on the top. Fold the top of the Template up along the dotted line, (Figure 2). Hold the Template in place over the outer (2) factory 8mm threaded holes next to the pinch weld, (Figures 3 & 4). IMPORTANT: There are (4) threaded holes at each mounting location, (2) inner on bottom of frame channel and (2) outer next to pinch weld, (Figure 5). Hold the correct Template over the outer threaded holes and up against the plastic cover, (Figure 4). Use a marker to trace the cut out section on the bottom of the Template onto the plastic cover. Repeat this Step to mark the rear bracket location for cutting.
- 4. Remove the plastic cover. Cut out the (2) sections as marked. VERY IMPORTANT: The Templates are driver and passenger side specific and have been provided for reference use only. It is the installer's responsibility to be absolutely sure that the correct location has been marked before cutting the plastic cover. To verify the locations before cutting, temporarily assemble the Mounting Brackets as pictured on Page 1 and check the locations on the cover.
- **5.** Partially install the plastic cover. **IMPORTANT**: Attach the cover to the vehicle with the outer, (next to pinch weld), hardware only. Allow the cover to hang in place from the outer hardware. Do not install inner hardware at this time.

## **Driver Side Installation Pictured Without Plastic Cover for Instruction Purposes Only**

(Fig 1) Driver side Template pictured

(Fig 2) Driver side Template pictured

(Fig 3) Driver side front mounting location pictured