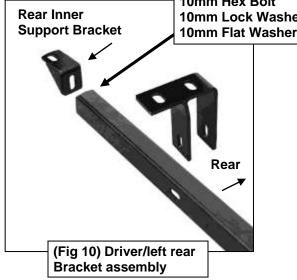

- 6. Locate the forward (2) 8mm threaded holes in the floor panel, (See **Step 3, Fig. 3**). Select (1) Outer Support Bracket. Bolt the Bracket to the threaded holes with (2) 8mm Hex Bolts, (2) 8mm Lock Washers, and (2) 8mm Flat Washers, (**Figure 6**). Snug but do not fully tighten hardware at this time.
- 7. Select (1) Front Bracket Arm, (Figure 7). Insert the Bracket Arm through the tabs on the Support Bracket and into the hole cut out of the plastic cover. Line up the inner end of the Bracket with the rear threaded hole on the bottom of the frame channel in line with the outer holes, (Figure 8). Attach the Bracket to the frame channel with (1) 8mm Hex Bolt, (1) 8mm Lock Washer and (1) 8mm Flat Washer. Bolt the Bracket Arm to the (2) tabs on the Support Bracket with (2) 8mm x 25mm Hex Bolts, (4) 8mm Flat Washers, (2) 8mm Lock Washers and (2) 8mm Hex Nuts, (Figure 9). NOTE: Mounting tab on outer Support Bracket will go toward front of vehicle. Do not tighten hardware at this time.
- 8. Locate the rear (2) 8mm threaded holes in the floor panel, (See Step 3). Select (1) Outer Support Bracket. Bolt the Bracket to the threaded holes with (2) 8mm Hex Bolts, (2) 8mm Lock Washers, and (2) 8mm Flat Washers, (Figures 6 & 12). Snug but do fully tighten hardware at this time.
- 9. Next, select the driver side rear Inner Support Bracket and (1) Rear Bracket Arm, (Figures 10 & 11A). Bolt the Support Bracket to the end of the Arm with (1) 10mm x 20mm Hex Bolt, (1) 10mm Lock Washer and (1) 10mm Flat Washer, (Figures 10 & 11B). Do not tighten at this time.
- 10. Insert the rear Bracket Arm through the (2) tabs on the Support Bracket and into the hole cut out of the plastic cover. Line up the tab on the Support Bracket with the rear threaded hole on the bottom of the frame channel in line with the outer holes, (Figure 11B). Attach the Bracket to the frame channel with (1) 8mm Hex Bolt, (1) 8mm Lock Washer and (1) 8mm Flat Washer. Bolt the Bracket Arm to the (2) tabs on the Support Bracket with (2) 8mm x 25mm Hex Bolts, (4) 8mm Flat Washers, (2) 8mm Lock Washers and (2) 8mm Hex Nuts, (Figure 12). NOTE: Mounting tab on Outer Support Bracket will go toward front of vehicle, (Figures 10 & 12). Do not tighten hardware at this time.
- 11. Carefully un-wrap the Running Boards. Insert (2) 6mm T-Bolts into the open ends of each channel, (2 T-Bolts per channel), in the bottom of the Running Board, (Figure 13). Hold the Running Board up in the approximate position and slide the T-Bolts down the channels to line up with the (2) Brackets. Tilt the Running Board up at a slight angle to clear the slots in the Brackets. Secure the Running Board to the Brackets with (4) 6mm Flat Washers, (4) 6mm Lock Washers and (4) 6mm Hex Nuts, (Figure 14). NOTE: The Running Board is designed to fit close to the vehicle. It may be necessary to loosen the Mounting Brackets and tilt the Brackets downward to insert the Running Board between the Brackets and the vehicle. Do not fully tighten hardware at this time.
- **12.** Level and adjust the Running Board and tighten all hardware.
- 13. Leave the plastic cover completely loose and fully tighten the hardware bolting the Brackets to the vehicle. NOTE: It may be necessary to remove the Brackets and plastic cover if the cover requires additional cutting. Leave plastic cover loose at this time. Cover will not be reinstalled until after the Running Board has been installed, aligned and then all hardware tightened. Cover must be loose to access inner hardware.
- **14.** Once all Bracket hardware has been completely tightened, reinstall the plastic cover with the factory hardware. **NOTE**: Depending on model year, additional trimming may be required around the Brackets to clear the inside of the plastic cover near the frame channel.
- **15.** Repeat **Steps 2—14** for passenger/right side Running Board installation.
- **16.** Do periodic inspections to the installation to make sure that all hardware is secure and tight.