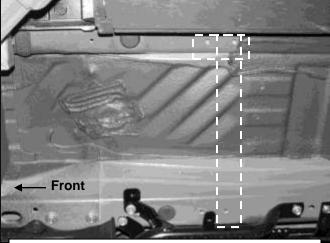

(Fig 4) Front driver side location pictured

(Fig 5) Dashed line represents driver side front mounting location for Bracket assembly

With the plastic cover in place, hold the paper template (Driver side pictured) over the (2) threaded holes next to the pinch weld. Use a marker to trace the square cut out section on the template. Remove cover. Use a utility knife or hacksaw to carefully cut out this section. Check the clearance between the Bracket and the cover often for proper fit