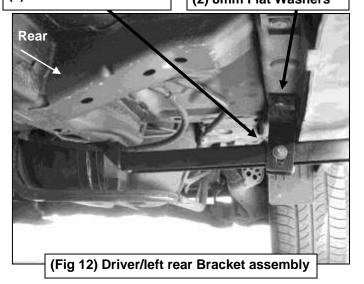

- 6. Locate the forward (2) 8mm threaded holes in the floor panel, (See **Step 3, Fig. 3**). Select (1) Outer Support Bracket. Bolt the Bracket to the threaded holes with (2) 8mm Hex Bolts, (2) 8mm Lock Washers, and (2) 8mm Flat Washers, (**Figure 6**). Snug but do not fully tighten hardware at this time.
- 7. Select (1) Front Bracket Arm, (Figure 7). Insert the Bracket Arm through the tabs on the Support Bracket and into the hole cut out of the plastic cover. Line up the inner end of the Bracket with the rear threaded hole on the bottom of the frame channel in line with the outer holes, (Figure 8). Attach the Bracket to the frame channel with (1) 8mm Hex Bolt, (1) 8mm Lock Washer and (1) 8mm Flat Washer. Bolt the Bracket Arm to the (2) tabs on the Support Bracket with (2) 8mm x 25mm Hex Bolts, (4) 8mm Flat Washers, (2) 8mm Lock Washers and (2) 8mm Hex Nuts, (Figure 9). NOTE: Mounting tab on outer Support Bracket will go toward front of vehicle. Do not tighten hardware at this time.
- 8. Locate the rear (2) 8mm threaded holes in the floor panel, (See Step 3). Select (1) Outer Support Bracket. Bolt the Bracket to the threaded holes with (2) 8mm Hex Bolts, (2) 8mm Lock Washers, and (2) 8mm Flat Washers, (Figures 6 & 12). Snug but do fully tighten hardware at this time.
- 9. Next, select the driver side rear Inner Support Bracket and (1) Rear Bracket Arm, (Figures 10 & 11A). Bolt the Support Bracket to the end of the Arm with (1) 10mm x 20mm Hex Bolt, (1) 10mm Lock Washer and (1) 10mm Flat Washer, (Figures 10 & 11B). Do not tighten at this time.
- 10. Insert the rear Bracket Arm through the (2) tabs on the Support Bracket and into the hole cut out of the plastic cover. Line up the tab on the Support Bracket with the rear threaded hole on the bottom of the frame channel in line with the outer holes, (Figure 11B). Attach the Bracket to the frame channel with (1) 8mm Hex Bolt, (1) 8mm Lock Washer and (1) 8mm Flat Washer. Bolt the Bracket Arm to the (2) tabs on the Support Bracket with (2) 8mm x 25mm Hex Bolts, (4) 8mm Flat Washers, (2) 8mm Lock Washers and (2) 8mm Hex Nuts, (Figure 12). NOTE: Mounting tab on Outer Support Bracket will go toward front of vehicle, (Figures 10 & 12). Do not tighten hardware at this time.
- 11. Carefully un-wrap the Running Boards. Insert (2) 6mm T-Bolts into the open ends of each channel, (2 T-Bolts per channel), in the bottom of the Running Board, (Figure 13). Hold the Running Board up in the approximate position and slide the T-Bolts down the channels to line up with the (2) Brackets. Tilt the Running Board up at a slight angle to clear the slots in the Brackets. Secure the Running Board to the Brackets with (4) 6mm Flat Washers, (4) 6mm Lock Washers and (4) 6mm Hex Nuts, (Figure 14). NOTE: The Running Board is designed to fit close to the vehicle. It may be necessary to loosen the Mounting Brackets and tilt the Brackets downward to insert the Running Board between the Brackets and the vehicle. Do not fully tighten hardware at this time.
- **12.** Level and adjust the Running Board and tighten all hardware.
- 13. Leave the plastic cover completely loose and fully tighten the hardware bolting the Brackets to the vehicle. NOTE: It may be necessary to remove the Brackets and plastic cover if the cover requires additional cutting. Leave plastic cover loose at this time. Cover will not be reinstalled until after the Running Board has been installed, aligned and then all hardware tightened. Cover must be loose to access inner hardware.
- **14.** Once all Bracket hardware has been completely tightened, reinstall the plastic cover with the factory hardware. **NOTE**: Depending on model year, additional trimming may be required around the Brackets to clear the inside of the plastic cover near the frame channel.
- **15.** Repeat **Steps 2—14** for passenger/right side Running Board installation.
- **16.** Do periodic inspections to the installation to make sure that all hardware is secure and tight.

## **Driver Side Installation Pictured Without Plastic Cover for Instruction Purposes Only**

(Fig 13) Slide T-Bolts into end of Running Board

- (2) 8mm Hex Bolts (4) 8mm Flat Washers (2) 8mm Lock Washers
  - (2) 8mm Hex Nuts
- (2) 8mm Hex Bolts (2) 8mm Lock Washers (2) 8mm Flat Washers