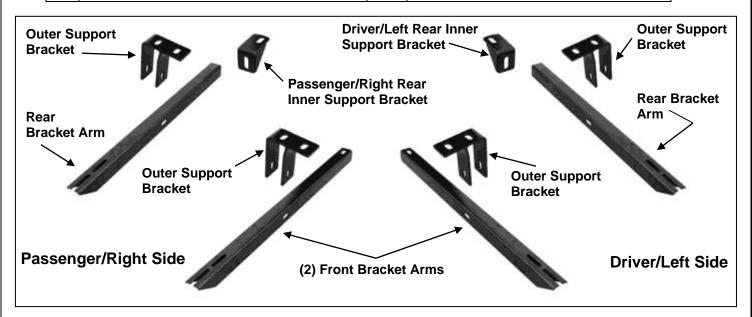

## **PARTS LIST:**

| 2 | Running Boards                             | 20 | 8mm x 25mm Hex Bolts             |
|---|--------------------------------------------|----|----------------------------------|
| 2 | Front Mounting Bracket Arms                | 28 | 8mm x 22mm OD x 2mm Flat Washers |
| 2 | Rear Mounting Bracket Arms                 | 20 | 8mm Lock Washers                 |
| 4 | Outer Support Brackets                     | 8  | 8mm Hex Nuts                     |
| 1 | Driver/Left Rear Inner Support Bracket     | 8  | 6mm "T" bolts                    |
| 1 | Passenger/Right Rear Inner Support Bracket | 8  | 6mm x 22mm OD x 2mm Flat Washers |
| 2 | 10mm x 20mm Hex Bolts                      | 8  | 6mm Lock Washers                 |
| 2 | 10mm x 20mm OD x 2mm Flat Washers          | 8  | 6mm Hex Nuts                     |
| 2 | 10mm Lock Washers                          |    |                                  |

### PROCEDURE:

- 1. REMOVE CONTENTS FROM BOX. VERIFY ALL PARTS ARE PRESENT. READ INSTRUCTIONS CAREFULLY BEFORE STARTING INSTALLATION. CUTTING IS REQUIRED.
- 2. Identify and separate the driver and passenger side front and rear Mounting Brackets. Start installation on the driver/left side of the vehicle.
- 3. Cut out the paper template on Page 6 labeled "Driver Side," (Figure 1). Cut out the square section on the bottom of the Template and the (2) 8mm holes on the top. Fold the top of the Template up along the dotted line, (Figure 2). Hold the Template in place over the outer (2) factory 8mm threaded holes next to the pinch weld, (Figures 3 & 4). IMPORTANT: There are (4) threaded holes at each mounting location, (2) inner on bottom of frame channel and (2) outer next to pinch weld, (Figure 5). Hold the correct Template over the outer threaded holes and up against the plastic cover, (Figure 4). Use a marker to trace the cut out section on the bottom of the Template onto the plastic cover. Repeat this Step to mark the rear bracket location for cutting.
- 4. Remove the plastic cover. Cut out the (2) sections as marked. VERY IMPORTANT: The Templates are driver and passenger side specific and have been provided for reference use only. It is the installer's responsibility to be absolutely sure that the correct location has been marked before cutting the plastic cover. To verify the locations before cutting, temporarily assemble the Mounting Brackets as pictured on Page 1 and check the locations on the cover.
- **5.** Partially install the plastic cover. **IMPORTANT**: Attach the cover to the vehicle with the outer, (next to pinch weld), hardware only. Allow the cover to hang in place from the outer hardware. Do not install inner hardware at this time.