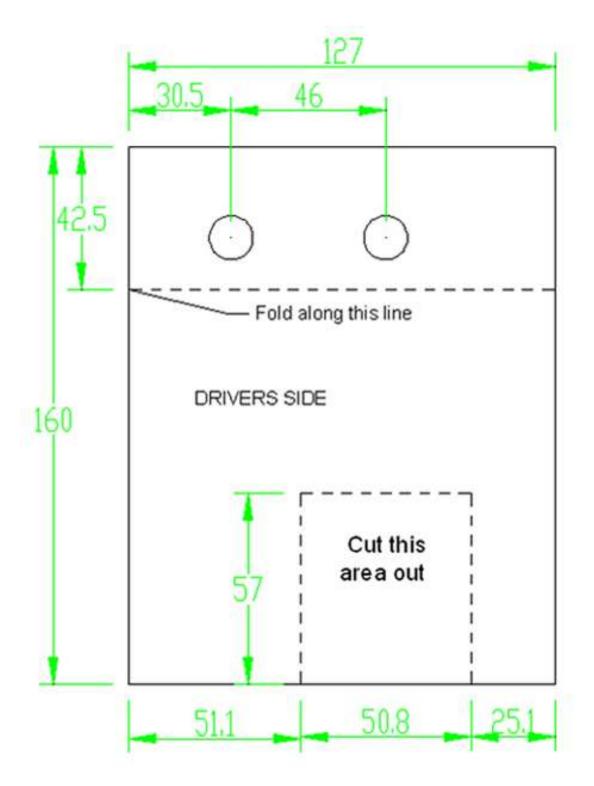

### PROCEDURE:

- 1. REMOVE CONTENTS FROM BOX. VERIFY ALL PARTS ARE PRESENT. READ INSTRUCTIONS CAREFULLY BEFORE STARTING INSTALLATION. CUTTING IS REQUIRED.
- 2. Identify and separate the driver and passenger side front and rear Mounting Brackets. Start installation on the driver/left side of the vehicle.
- 3. Cut out the paper template on Page 6 labeled "Driver Side," (Figure 1). Cut out the square section on the bottom of the Template and the (2) 8mm holes on the top. Fold the top of the Template up along the dotted line, (Figure 2). Hold the Template in place over the outer (2) factory 8mm threaded holes next to the pinch weld, (Figures 3 & 4). IMPORTANT: There are (4) threaded holes at each mounting location, (2) inner on bottom of frame channel and (2) outer next to pinch weld, (Figure 5). Hold the correct Template over the outer threaded holes and up against the plastic cover, (Figure 4). Use a marker to trace the cut out section on the bottom of the Template onto the plastic cover. Repeat this Step to mark the rear bracket location for cutting.
- 4. Remove the plastic cover. Cut out the (2) sections as marked. VERY IMPORTANT: The Templates are driver and passenger side specific and have been provided for reference use only. It is the installer's responsibility to be absolutely sure that the correct location has been marked before cutting the plastic cover. To verify the locations before cutting, temporarily assemble the Mounting Brackets as pictured on Page 1 and check the locations on the cover.
- **5.** Partially install the plastic cover. **IMPORTANT**: Attach the cover to the vehicle with the outer, (next to pinch weld), hardware only. Allow the cover to hang in place from the outer hardware. Do not install inner hardware at this time.

## **Driver Side Installation Pictured Without Plastic Cover for Instruction Purposes Only**

(Fig 1) Driver side Template pictured

(Fig 2) Driver side Template pictured

(Fig 3) Driver side front mounting location pictured

(Fig 4) Front driver side location pictured

(Fig 5) Dashed line represents driver side front mounting location for Bracket assembly

With the plastic cover in place, hold the paper template (Driver side pictured) over the (2) threaded holes next to the pinch weld. Use a marker to trace the square cut out section on the template. Remove cover. Use a utility knife or hacksaw to carefully cut out this section. Check the clearance between the Bracket and the cover often for proper fit