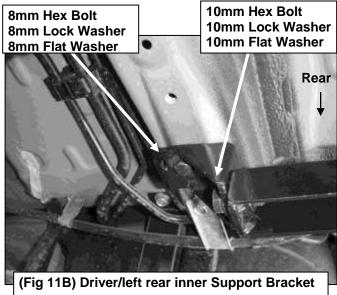

- 6. Locate the forward (2) 8mm threaded holes in the floor panel, (See **Step 3, Fig. 3**). Select (1) Outer Support Bracket. Bolt the Bracket to the threaded holes with (2) 8mm Hex Bolts, (2) 8mm Lock Washers, and (2) 8mm Flat Washers, (**Figure 6**). Snug but do not fully tighten hardware at this time.
- 7. Select (1) Front Bracket Arm, (Figure 7). Insert the Bracket Arm through the tabs on the Support Bracket and into the hole cut out of the plastic cover. Line up the inner end of the Bracket with the rear threaded hole on the bottom of the frame channel in line with the outer holes, (Figure 8). Attach the Bracket to the frame channel with (1) 8mm Hex Bolt, (1) 8mm Lock Washer and (1) 8mm Flat Washer. Bolt the Bracket Arm to the (2) tabs on the Support Bracket with (2) 8mm x 25mm Hex Bolts, (4) 8mm Flat Washers, (2) 8mm Lock Washers and (2) 8mm Hex Nuts, (Figure 9). NOTE: Mounting tab on outer Support Bracket will go toward front of vehicle. Do not tighten hardware at this time.
- 8. Locate the rear (2) 8mm threaded holes in the floor panel, (See Step 3). Select (1) Outer Support Bracket. Bolt the Bracket to the threaded holes with (2) 8mm Hex Bolts, (2) 8mm Lock Washers, and (2) 8mm Flat Washers, (Figures 6 & 12). Snug but do fully tighten hardware at this time.
- 9. Next, select the driver side rear Inner Support Bracket and (1) Rear Bracket Arm, (Figures 10 & 11A). Bolt the Support Bracket to the end of the Arm with (1) 10mm x 20mm Hex Bolt, (1) 10mm Lock Washer and (1) 10mm Flat Washer, (Figures 10 & 11B). Do not tighten at this time.
- 10. Insert the rear Bracket Arm through the (2) tabs on the Support Bracket and into the hole cut out of the plastic cover. Line up the tab on the Support Bracket with the rear threaded hole on the bottom of the frame channel in line with the outer holes, (Figure 11B). Attach the Bracket to the frame channel with (1) 8mm Hex Bolt, (1) 8mm Lock Washer and (1) 8mm Flat Washer. Bolt the Bracket Arm to the (2) tabs on the Support Bracket with (2) 8mm x 25mm Hex Bolts, (4) 8mm Flat Washers, (2) 8mm Lock Washers and (2) 8mm Hex Nuts, (Figure 12). NOTE: Mounting tab on Outer Support Bracket will go toward front of vehicle, (Figures 10 & 12). Do not tighten hardware at this time.
- 11. Carefully un-wrap the Running Boards. Insert (2) 6mm T-Bolts into the open ends of each channel, (2 T-Bolts per channel), in the bottom of the Running Board, (Figure 13). Hold the Running Board up in the approximate position and slide the T-Bolts down the channels to line up with the (2) Brackets. Tilt the Running Board up at a slight angle to clear the slots in the Brackets. Secure the Running Board to the Brackets with (4) 6mm Flat Washers, (4) 6mm Lock Washers and (4) 6mm Hex Nuts, (Figure 14). NOTE: The Running Board is designed to fit close to the vehicle. It may be necessary to loosen the Mounting Brackets and tilt the Brackets downward to insert the Running Board between the Brackets and the vehicle. Do not fully tighten hardware at this time.
- **12.** Level and adjust the Running Board and tighten all hardware.
- 13. Leave the plastic cover completely loose and fully tighten the hardware bolting the Brackets to the vehicle. NOTE: It may be necessary to remove the Brackets and plastic cover if the cover requires additional cutting. Leave plastic cover loose at this time. Cover will not be reinstalled until after the Running Board has been installed, aligned and then all hardware tightened. Cover must be loose to access inner hardware.
- **14.** Once all Bracket hardware has been completely tightened, reinstall the plastic cover with the factory hardware. **NOTE**: Depending on model year, additional trimming may be required around the Brackets to clear the inside of the plastic cover near the frame channel.
- **15.** Repeat **Steps 2—14** for passenger/right side Running Board installation.
- **16.** Do periodic inspections to the installation to make sure that all hardware is secure and tight.