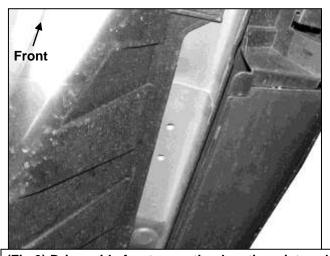

- 6. Locate the forward (2) 8mm threaded holes in the floor panel, (See **Step 3, Fig. 3**). Select (1) Outer Support Bracket. Bolt the Bracket to the threaded holes with (2) 8mm Hex Bolts, (2) 8mm Lock Washers, and (2) 8mm Flat Washers, (**Figure 6**). Snug but do not fully tighten hardware at this time.
- 7. Select (1) Front Bracket Arm, (Figure 7). Insert the Bracket Arm through the tabs on the Support Bracket and into the hole cut out of the plastic cover. Line up the inner end of the Bracket with the rear threaded hole on the bottom of the frame channel in line with the outer holes, (Figure 8). Attach the Bracket to the frame channel with (1) 8mm Hex Bolt, (1) 8mm Lock Washer and (1) 8mm Flat Washer. Bolt the Bracket Arm to the (2) tabs on the Support Bracket with (2) 8mm x 25mm Hex Bolts, (4) 8mm Flat Washers, (2) 8mm Lock Washers and (2) 8mm Hex Nuts, (Figure 9). NOTE: Mounting tab on outer Support Bracket will go toward front of vehicle. Do not tighten hardware at this time.
- 8. Locate the rear (2) 8mm threaded holes in the floor panel, (See Step 3). Select (1) Outer Support Bracket. Bolt the Bracket to the threaded holes with (2) 8mm Hex Bolts, (2) 8mm Lock Washers, and (2) 8mm Flat Washers, (Figures 6 & 12). Snug but do fully tighten hardware at this time.
- 9. Next, select the driver side rear Inner Support Bracket and (1) Rear Bracket Arm, (Figures 10 & 11A). Bolt the Support Bracket to the end of the Arm with (1) 10mm x 20mm Hex Bolt, (1) 10mm Lock Washer and (1) 10mm Flat Washer, (Figures 10 & 11B). Do not tighten at this time.
- 10. Insert the rear Bracket Arm through the (2) tabs on the Support Bracket and into the hole cut out of the plastic cover. Line up the tab on the Support Bracket with the rear threaded hole on the bottom of the frame channel in line with the outer holes, (Figure 11B). Attach the Bracket to the frame channel with (1) 8mm Hex Bolt, (1) 8mm Lock Washer and (1) 8mm Flat Washer. Bolt the Bracket Arm to the (2) tabs on the Support Bracket with (2) 8mm x 25mm Hex Bolts, (4) 8mm Flat Washers, (2) 8mm Lock Washers and (2) 8mm Hex Nuts, (Figure 12). NOTE: Mounting tab on Outer Support Bracket will go toward front of vehicle, (Figures 10 & 12). Do not tighten hardware at this time.
- 11. Carefully un-wrap the Running Boards. Insert (2) 6mm T-Bolts into the open ends of each channel, (2 T-Bolts per channel), in the bottom of the Running Board, (Figure 13). Hold the Running Board up in the approximate position and slide the T-Bolts down the channels to line up with the (2) Brackets. Tilt the Running Board up at a slight angle to clear the slots in the Brackets. Secure the Running Board to the Brackets with (4) 6mm Flat Washers, (4) 6mm Lock Washers and (4) 6mm Hex Nuts, (Figure 14). NOTE: The Running Board is designed to fit close to the vehicle. It may be necessary to loosen the Mounting Brackets and tilt the Brackets downward to insert the Running Board between the Brackets and the vehicle. Do not fully tighten hardware at this time.
- **12.** Level and adjust the Running Board and tighten all hardware.
- 13. Leave the plastic cover completely loose and fully tighten the hardware bolting the Brackets to the vehicle. NOTE: It may be necessary to remove the Brackets and plastic cover if the cover requires additional cutting. Leave plastic cover loose at this time. Cover will not be reinstalled until after the Running Board has been installed, aligned and then all hardware tightened. Cover must be loose to access inner hardware.
- **14.** Once all Bracket hardware has been completely tightened, reinstall the plastic cover with the factory hardware. **NOTE**: Depending on model year, additional trimming may be required around the Brackets to clear the inside of the plastic cover near the frame channel.
- **15.** Repeat **Steps 2—14** for passenger/right side Running Board installation.
- **16.** Do periodic inspections to the installation to make sure that all hardware is secure and tight.

## **Driver Side Installation Pictured Without Plastic Cover for Instruction Purposes Only**

(Fig 1) Driver side Template pictured

(Fig 2) Driver side Template pictured

(Fig 3) Driver side front mounting location pictured

(Fig 4) Front driver side location pictured

(Fig 5) Dashed line represents driver side front mounting location for Bracket assembly

With the plastic cover in place, hold the paper template (Driver side pictured) over the (2) threaded holes next to the pinch weld. Use a marker to trace the square cut out section on the template. Remove cover. Use a utility knife or hacksaw to carefully cut out this section. Check the clearance between the Bracket and the cover often for proper fit