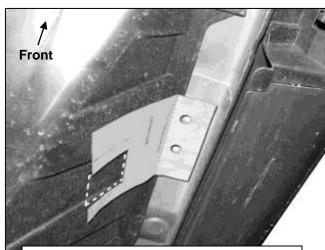

## **Driver Side Installation Pictured Without Plastic Cover for Instruction Purposes Only**

(Fig 1) Driver side Template pictured

(Fig 2) Driver side Template pictured

(Fig 3) Driver side front mounting location pictured

(Fig 4) Front driver side location pictured

(Fig 5) Dashed line represents driver side front mounting location for Bracket assembly

With the plastic cover in place, hold the paper template (Driver side pictured) over the (2) threaded holes next to the pinch weld. Use a marker to trace the square cut out section on the template. Remove cover. Use a utility knife or hacksaw to carefully cut out this section. Check the clearance between the Bracket and the cover often for proper fit