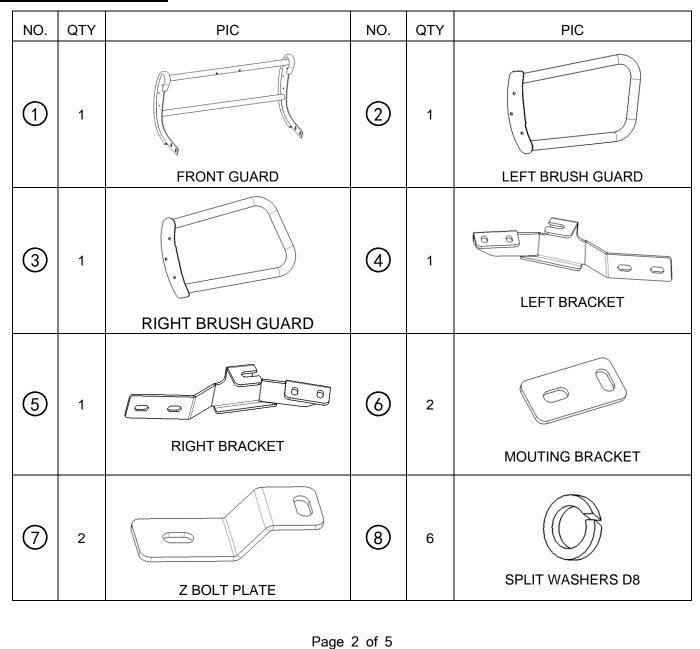

#### Parts list

| BLACK MODULAR FRONT RUNNER GRILLE GUARD FOR HONDA CRV 2017- |   |                   |      |    |                        |
|-------------------------------------------------------------|---|-------------------|------|----|------------------------|
| 9                                                           | 4 | SPLIT WASHERS D10 | 10   | 4  | SPLIT WASHERS D12      |
| 1                                                           | 2 | LARGE WASHER D6   | (12) | 12 | LARGE WASHER D8        |
| 13                                                          | 8 | LARGE WASHER D12  | 14   | 4  | LARGE WASHER D10       |
| 15                                                          | 2 | HEX NUT M6        | 16   | 6  | HEX NUT M8             |
| 17                                                          | 4 | HEX NUT M12       | (18) | 4  | HEX NUT M12*35         |
| 19                                                          | 4 | HEX NUT M10*35    | 20   | 6  | Button Head Bolt M6*20 |
| 21                                                          | 6 | HEX BOLT M8*25    | 22   | 1  | ALLEN WRENCH S=4       |
| 23                                                          |   | ALLEN WRENCH S=5  |      |    |                        |