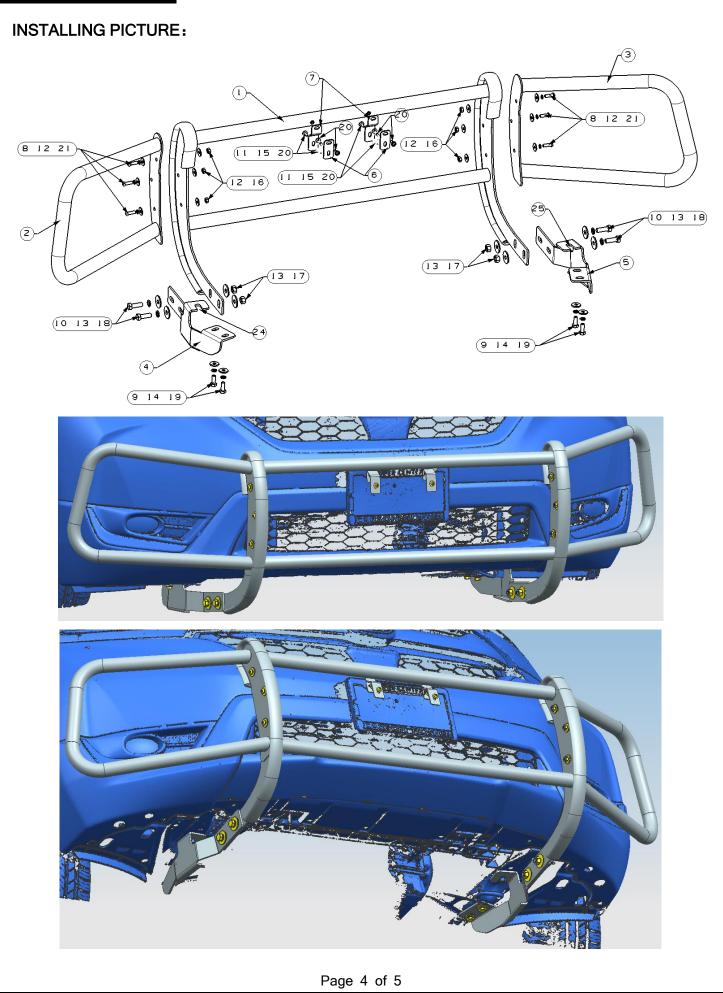

## **Installation Steps**

BLACK MODULAR FRONT RUNNER GRILLE GUARD FOR HONDA CRV 2017-2019

Step 1: Verify that all parts are present according to the manual.

Step 2: Install the Grille guard and brackets to the vehicle follow installing picture. No.24 and No.25

both are original standard parts.

Step 3: Test and make sure that the grille guard is steadily fixed, fully tighten all hardware.

Step 4: Installation is finished, pick up all tools.