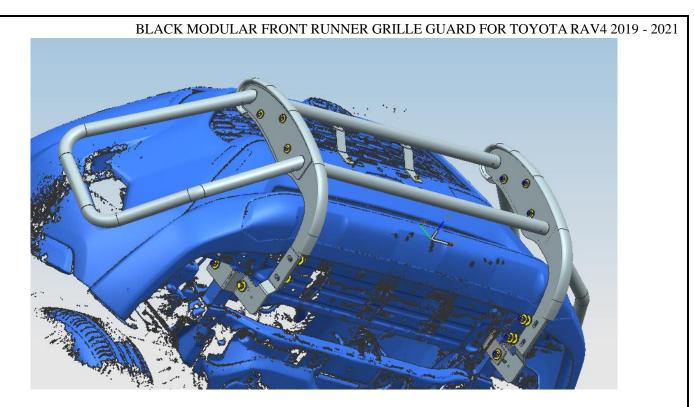

## BLACK MODULAR FRONT RUNNER GRILLE GUARD FOR TOYOTA

## RAV4 2019 - 2021

### **PART # 15TYR4A-19**

#### Finished:

Step 1: Verify that all parts are present according to the manual.

Step 2: Install the Grille guard and brackets to the vehicle follow installing picture.

Step 3: Test and make sure that the grille guard is steadily fixed, fully tighten all hardware.