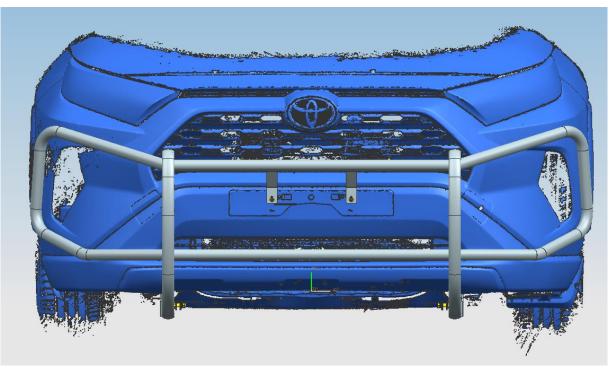

## BLACK MODULAR FRONT RUNNER GRILLE GUARD FOR TOYOTA

## RAV4 2019 - 2021

### **PART # 15TYR4A-19**

#### Finished:

Step 1: Verify that all parts are present according to the manual.

Step 2: Install the Grille guard and brackets to the vehicle follow installing picture.

Step 3: Test and make sure that the grille guard is steadily fixed, fully tighten all hardware.