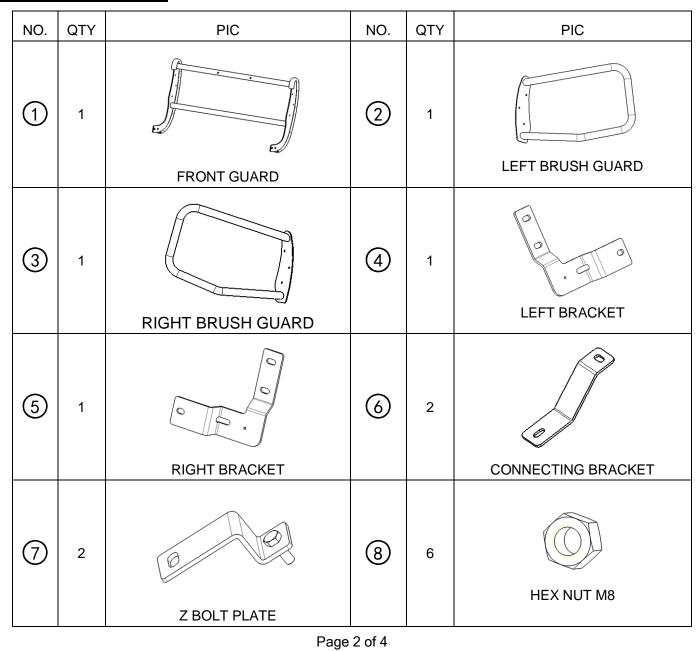

#### Parts list

| BLACK MODULAR FRONT RUNNER GRILLE GUARD FOR TOYOTA RAV4 2019 - 2021 |   |                   |      |    |                        |
|---------------------------------------------------------------------|---|-------------------|------|----|------------------------|
| 9                                                                   | 6 | HEX BOLT M8*25    | 10   | 12 | LARGE WASHER D8        |
| 1                                                                   | 6 | SPLIT WASHERS D8  | 12   | 14 | LARGE WASHER D10       |
| (13)                                                                | 8 | SPLIT WASHERS D10 | (14) | 8  | HEX NUT M10            |
| 15                                                                  | 6 | HEX NUT M10*35    | 16   | 4  | Button Head Bolt M6*20 |
|                                                                     | 1 | ALLEN WRENCH S=5  | (18) | 1  | ALLEN WRENCH S=4       |
|                                                                     |   |                   |      |    |                        |
| Installation Steps                                                  |   |                   |      |    |                        |
| INSTALLING PICTURE:                                                 |   |                   |      |    |                        |