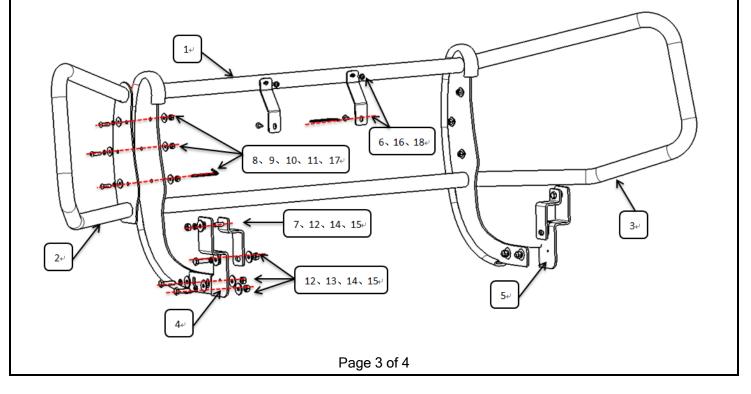

#### Parts list

| BLACK MODULAR FRONT RUNNER GRILLE GUARD FOR TOYOTA RAV4 2019 - 2021 |   |                   |      |    |                        |
|---------------------------------------------------------------------|---|-------------------|------|----|------------------------|
| 9                                                                   | 6 | HEX BOLT M8*25    | 10   | 12 | LARGE WASHER D8        |
| 1                                                                   | 6 | SPLIT WASHERS D8  | 12   | 14 | LARGE WASHER D10       |
| (13)                                                                | 8 | SPLIT WASHERS D10 | (14) | 8  | HEX NUT M10            |
| 15                                                                  | 6 | HEX NUT M10*35    | 16   | 4  | Button Head Bolt M6*20 |
|                                                                     | 1 | ALLEN WRENCH S=5  | (18) | 1  | ALLEN WRENCH S=4       |
|                                                                     |   |                   |      |    |                        |
| Installation Steps                                                  |   |                   |      |    |                        |
| INSTALLING PICTURE:                                                 |   |                   |      |    |                        |

#### Finished:

Step 1: Verify that all parts are present according to the manual.

Step 2: Install the Grille guard and brackets to the vehicle follow installing picture.

Step 3: Test and make sure that the grille guard is steadily fixed, fully tighten all hardware.