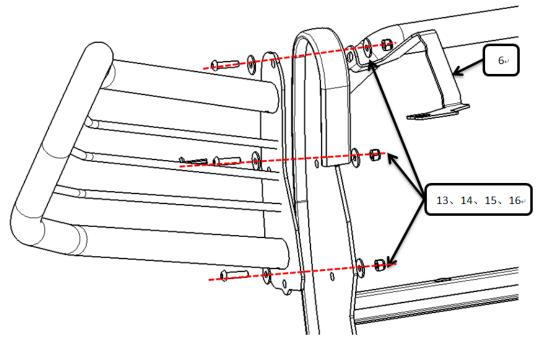

Step 3: Install guile guard ①, brush guard L&R ② ③ and support bracket L&R ⑥ ⑦ with allen wrench S=5 ①, large washer D8 ②, type 1 hex lock nut m8 with non-metallic insert ① and hex socket button head screw M8 ⑥, (Figure 3). Connect guile guard and brackets with hex bolt m10\*35 ⑤, spring washer d10 ①, large washer d10 ① and hex nut m10 ②, (Figure 4).

(Figure 3)

Page 4 of 5

(Figure 4)

Step 4: Adjust the grille guard to perfect position and fully tighten all the hardware.

Step 5: Installation finished, pick up all tools.

●NOTE: Any damages and losses caused by improper installation and application, goes beyond our quality warranty.