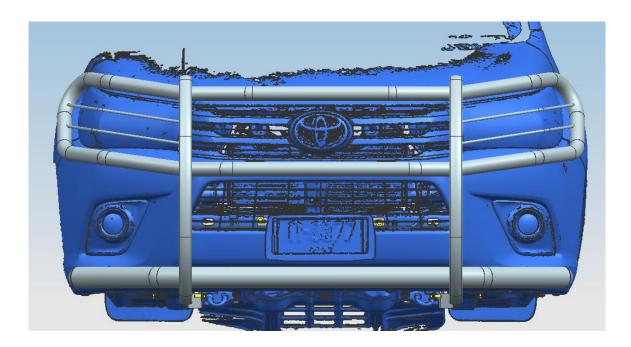

Step 3: Install guile guard ①, brush guard L&R ② ③ and support bracket L&R ⑥ ⑦ with allen wrench S=5 ①, large washer D8 ②, type 1 hex lock nut m8 with non-metallic insert ① and hex socket button head screw M8 ⑥, (Figure 3). Connect guile guard and brackets with hex bolt m10\*35 ⑤, spring washer d10 ①, large washer d10 ① and hex nut m10 ②, (Figure 4).

(Figure 3)

Page 4 of 5

(Figure 4)

Step 4: Adjust the grille guard to perfect position and fully tighten all the hardware.

Step 5: Installation finished, pick up all tools.

●NOTE: Any damages and losses caused by improper installation and application, goes beyond our quality warranty.