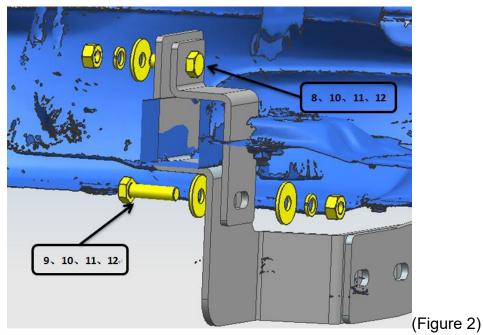

# Installation Figure:

Step 1: Mount support bracket L&R 6 7 on the mounting point in the hood of the car, (Figure 1) . Do not fully tighten the bolts at this step.

(Figure 1)

Step 2: Mount bracket L&R ④ ⑤ in the bottom of the frame with plate bolt ⑧, hex bolt m10\*35 ⑨, spring washer d10 ⑩, large washer d10 ⑪ and hex nut m10 ⑫. Do not fully tighten the bolts at this step.