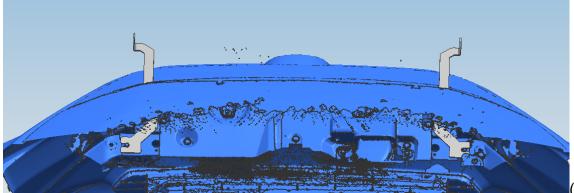

# Installation Figure:

Step 1: Mount support bracket L&R 6 7 on the mounting point in the hood of the car, (Figure 1) . Do not fully tighten the bolts at this step.

(Figure 1)

Step 2: Mount bracket L&R ④ ⑤ in the bottom of the frame with plate bolt ⑧, hex bolt m10\*35 ⑨, spring washer d10 ⑩, large washer d10 ⑪ and hex nut m10 ⑫. Do not fully tighten the bolts at this step.