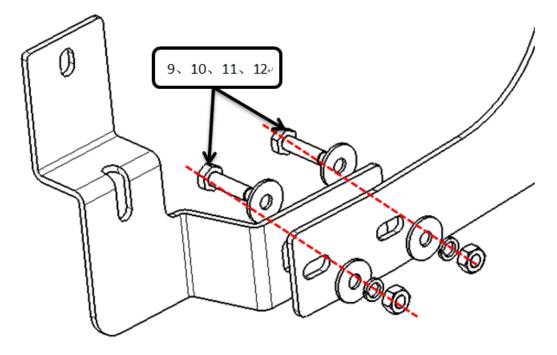

Step 3: Install guile guard ①, brush guard L&R ② ③ and support bracket L&R ⑥ ⑦ with allen wrench S=5 ①, large washer D8 ②, type 1 hex lock nut m8 with non-metallic insert ① and hex socket button head screw M8 ⑥, (Figure 3). Connect guile guard and brackets with hex bolt m10\*35 ⑤, spring washer d10 ①, large washer d10 ① and hex nut m10 ②, (Figure 4).

(Figure 3)

Page 4 of 5

(Figure 4)

Step 4: Adjust the grille guard to perfect position and fully tighten all the hardware.

Step 5: Installation finished, pick up all tools.

●NOTE: Any damages and losses caused by improper installation and application, goes beyond our quality warranty.