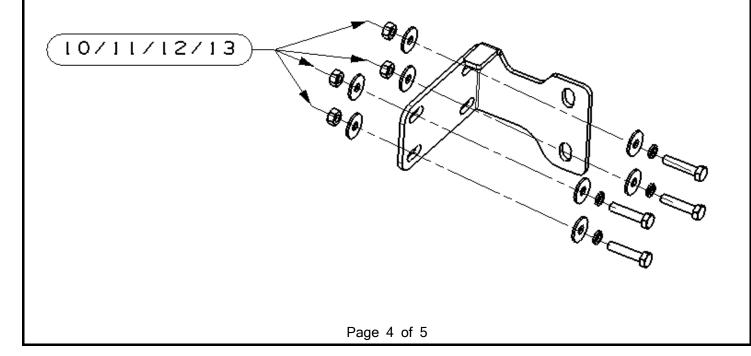

#### PROCEDURE:

Step 1: Use standard parts (4)(5)(6) to connect left and right brush guards with grille guard.

Step 2: Remove tow hook. Use standard parts 0 1 1 1 1 2 3 to install bracket L/R on the original mounting points of tow hook.