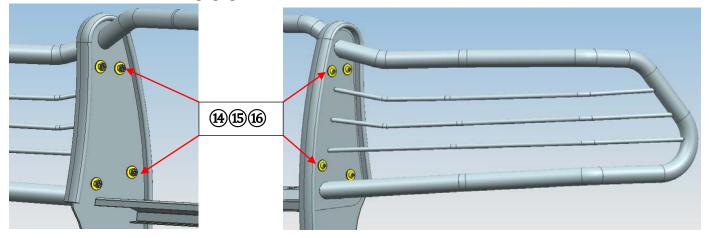

# Installation Steps

| No.            | Description              | QTY | No.  | Description                  | QTY |
|----------------|--------------------------|-----|------|------------------------------|-----|
| $\overline{7}$ | Hex bolt M12_35          | 4   | 8    | Flat washer D12(12x24x2.5mm) | 8   |
| 9              | Hex lock nut M12         | 4   | 10   | Hex bolt M10_45              | 8   |
| (11)           | Spring washer D10        | 8   | (12) | Flat washer D10(10x30x2.5mm) | 16  |
| (13)           | Type 1 hex nut M10       | 8   | (14) | Button head hex bolt M8_25   | 8   |
| (15)           | Flat washer D8(8x24x2mm) | 16  | 16   | Hex lock nut M8              | 8   |
| (17)           | Allen Wrench S=5         | 1   |      |                              |     |

#### PROCEDURE:

Step 1: Use standard parts (4)(5)(6) to connect left and right brush guards with grille guard.

Step 2: Remove tow hook. Use standard parts 0 1 1 1 1 2 3 to install bracket L/R on the original mounting points of tow hook.