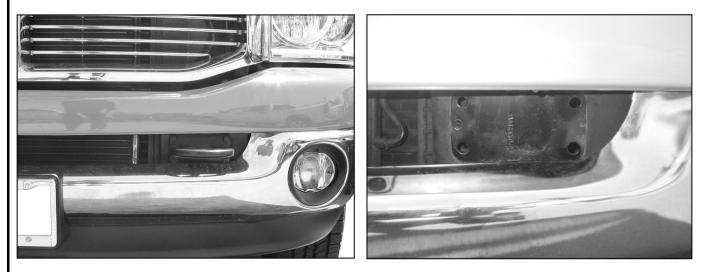

#### PROCEDURE:

Step 1: Use standard parts (4)(5)(6) to connect left and right brush guards with grille guard.

Step 2: Remove tow hook. Use standard parts 0 1 1 1 1 2 3 to install bracket L/R on the original mounting points of tow hook.