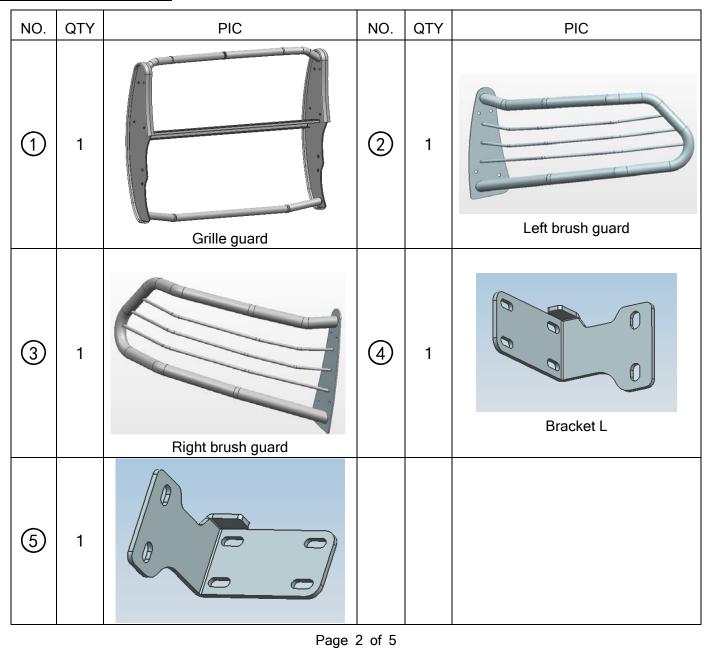

#### Parts list

| BLACK MODULAR GRILL GUARD FOR DODGE RAM 2500/3500 2009-2018(Excl. Rebel Trim) |  |  |           |  |  |  |  |  |  |  |
|-------------------------------------------------------------------------------|--|--|-----------|--|--|--|--|--|--|--|
|                                                                               |  |  | Bracket R |  |  |  |  |  |  |  |
|                                                                               |  |  |           |  |  |  |  |  |  |  |
|                                                                               |  |  |           |  |  |  |  |  |  |  |
|                                                                               |  |  |           |  |  |  |  |  |  |  |