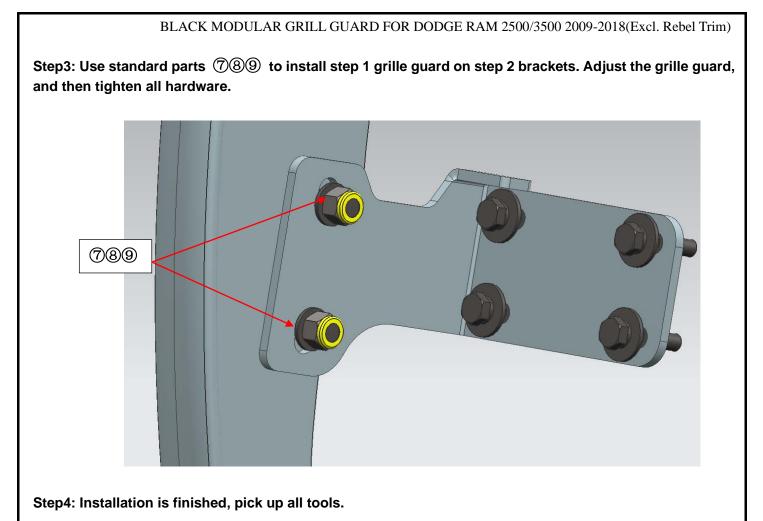

#### PROCEDURE:

Step 1: Use standard parts (4)(5)(6) to connect left and right brush guards with grille guard.

Step 2: Remove tow hook. Use standard parts 0 1 1 1 1 2 3 to install bracket L/R on the original mounting points of tow hook.