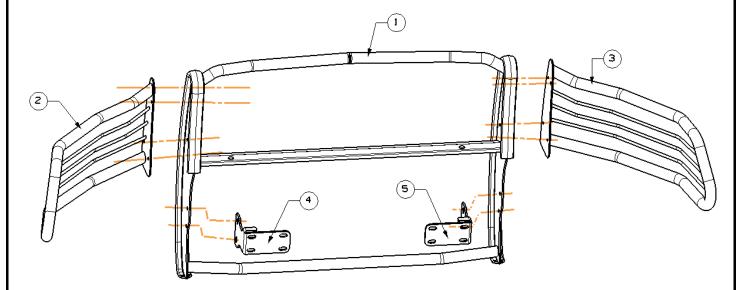

## **INSTALLING PICTURE:**

#### PROCEDURE:

Step 1: Use standard parts (4)(5)(6) to connect left and right brush guards with grille guard.

Step 2: Remove tow hook. Use standard parts 0 1 1 1 1 2 3 to install bracket L/R on the original mounting points of tow hook.