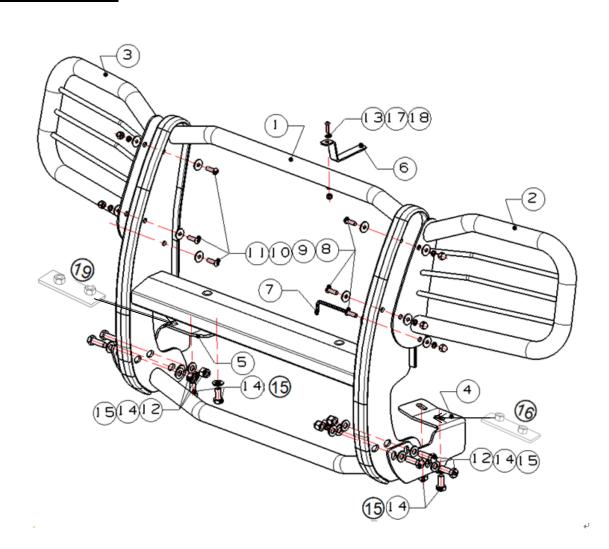

#### Parts list

| NO.         | QTY | PICTURE           | NO. | QTY | PICTURE                |  |  |
|-------------|-----|-------------------|-----|-----|------------------------|--|--|
| 1           | 1   | Front Guard       | 2   | 1   | Left Brush Guard       |  |  |
| 3           | 1   | Right Brush Guard | 4   | 1   | Left Bracket           |  |  |
| 5           | 1   | Left Bracket      | 6   | 1   | Connecting Bracket     |  |  |
| 7           | 1   | Allen Wrench S=5  | 8   | 6   | Button Head Bolt M8_25 |  |  |
| Page 2 of 4 |     |                   |     |     |                        |  |  |

|    | 1  | BLAC                       | ACK MODULAR GRILLE GUARD FOR JEEP LIBERTY 02-07 |    |                              |  |
|----|----|----------------------------|-------------------------------------------------|----|------------------------------|--|
| 9  | 6  | Flat Washer D8(8x24x2mm)   | 1                                               | 6  | Spring WasherD8              |  |
| 1  | 6  | Nut M8                     | 12                                              | 6  | Lock Nut M12                 |  |
| 13 | 2  | Flat Washer D6(6x12x1.6mm) | 14                                              | 16 | Flat Washer D12(12x24x2.5mm) |  |
| 15 | 10 | Hex Bolt M12_35            | 16                                              | 1  | Nut Plates (L)               |  |
| 17 | 1  | Hex bolt M6_20             | 18                                              | 1  | Lock Nut M6                  |  |
| 19 | 1  | Nut Plates (R)             |                                                 |    |                              |  |

#### **Installation Steps**

Step 1: Install left and right brush guard on the front guard.

Step 2: Install the left and right bracket and connecting brackets on the vehicle.

Step 3: Attach the Guard to the Support Brackets using the hardware listed. After checking for proper clearance and alignment of the Front Guard on the vehicle fully tighten all hardware.