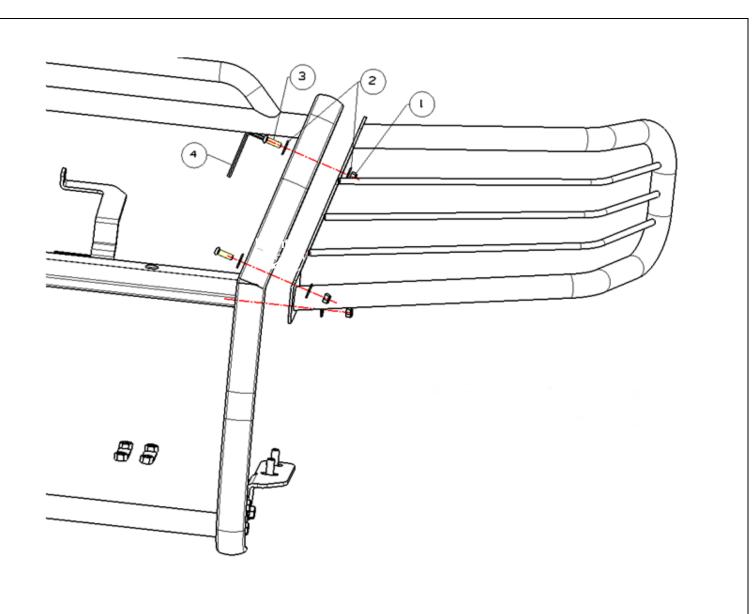

**Step Three:** Locate (6) M12 x 35mm Hex Head Bolts, (6) Lock Nuts, and (12) Flat Washers. Position the Guard on the vehicle and place the lower portion of the guard to the inside of the lower support brackets as per Fig 3. Secure the Guard to Mounting Brackets with hardware listed in this step. Please do not tighten at this time.

**Step Four:** Locate (2) M6 Philips Bolts, (2) M6 Lock Nuts, and (2) M6 Flat Washers. Install Front Support Bracket to Guard by using the hardware listed in this step as per Fig 6. Tighten all hardware at this time.

Fig 4

Fig 6

Parts List for Right/Left Brush Guard:

| 1 | Nut M8                      | 6  |
|---|-----------------------------|----|
| 2 | Spring Washer D8 (8x24x2mm) | 12 |
| 3 | Button Head Bolt M8_25      | 6  |
| 4 | Wrench S=5                  | 1  |