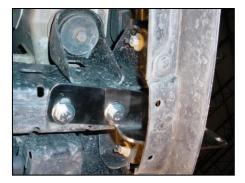

**Step Four:** Locate (2) M6 Philips Bolts, (2) M6 Lock Nuts, and (2) M6 Flat Washers. Install Front Support Bracket to Guard by using the hardware listed in this step as per Fig 6. Tighten all hardware at this time.