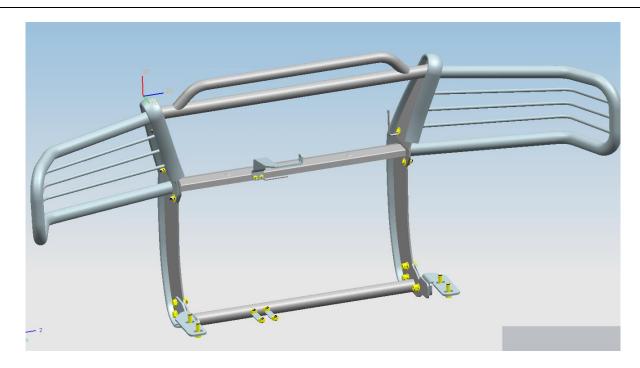

BLACK MODULAR GRILLE GUARD FOR 02-05 FORD EXPLORER 4DR

## **INSTALLATION INSTRUCTIONS** BLACK MODULAR GRILLE GUARD FOR 02-05 FORD EXPLORER 4DR PART # 17FJ26MA

**NOTE:** Please read this information before assembling. Complete step by step instruction sheets will be found on the following page. The one-piece front guard has been designed to be installed on vehicle in one complete stage. **NO DRILLING REQUIRED** 