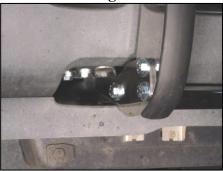

**Step Three:** Locate (6) M12 x 35mm Hex Head Bolts, (6) Lock Nuts, and (12) Flat Washers. Position the Guard on the vehicle and place the lower portion of the guard to the inside of the lower support brackets as per Fig 3. Secure the Guard to Mounting Brackets with hardware listed in this step. Please do not tighten at this time.