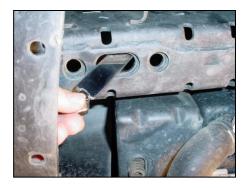

**Step Two:** Locate the Mounting Brackets, (2) Retainer Brackets, (4) M12 x 30mm Hex Head Bolts, (4) M12 Lock nuts, and (4) M12 Flat washers. Insert Retainer Bracket though the slotted hole on the frame of truck as shown in Fig 1. Line up holes on the bracket with holes on the frame. **NOTE:** Make sure the flat side of the Retainer Bracket is facing down when inserted into the frame. Orient Mounting Brackets as per Fig 2 and loosely install them to the Retainer Brackets by using the hardware listed in this step.