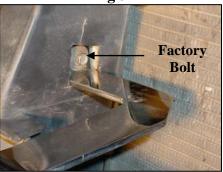

**Step Three:** Loosen up the factory plastic grille by unfastening the top four fasteners. Insert Front Support Bracket through plastic grille as per Fig 4. Install it to vehicle by using factory screw as per Fig 5. Once the Front Support Bracket is secure to the vehicle, re-install factory plastic grille.