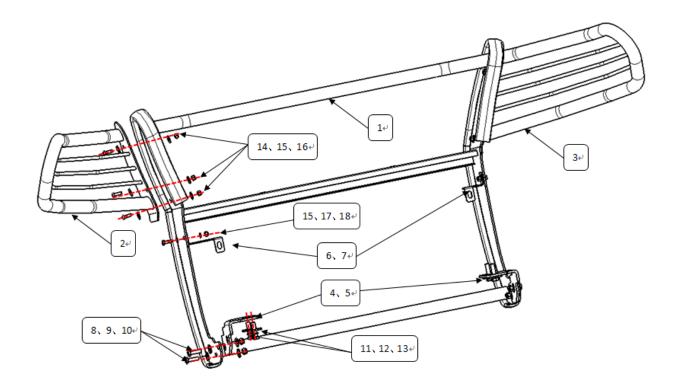

#### Parts list

| NO. | QTY | PICTURE                | NO. | QTY | PICTURE             |
|-----|-----|------------------------|-----|-----|---------------------|
| 1   | 1   | GRILLE GUARD           | 2   | 1   | LEFT BRUSH GUARD    |
| 3   | 1   | RIGHT BRUSH GUARD      | 4   | 1   | BRACKET (L)         |
| (5) | 1   | BRACKET (R)            | 6   | 1   | SUPPORT BRACKET (L) |
| 7   | 1   | SUPPORT BRACKET (R)    | 8   | 4   | HEX BOLT M10*35     |
| 9   | 4   | HEX NYLON LOCK NUT M10 | 10  | 8   | LARGE WASHER D10    |

Page 2 of 4

|     | • | BLACK MO              | DULAR GRILLE GUARD FOR FOR FORD RANGER 2019 |    |                                |  |
|-----|---|-----------------------|---------------------------------------------|----|--------------------------------|--|
| 11) | 4 | ODDING WASHED DAG     | 12                                          | 4  | LABOE WASHED DAG               |  |
|     |   | SPRING WASHER D12     |                                             |    | LARGE WASHER D12               |  |
| 13  | 4 | HEX BOLT M12*45       | 14                                          | 12 | LARGE WASHER D8                |  |
| 15  | 8 | HEX NYLON LOCK NUT M8 | 16                                          | 6  | SOCKET HEAD CAP SCREW<br>M8*25 |  |
| (I) | 2 | HEX BOLT M8*25        | (18)                                        | 4  | FLAT WASHER D8                 |  |

## Installation Fig.

- Step 1: Verify that all parts are present according to the manual.
- Step 2: Combine grille guard and brush guards together.
- Step 3: Attach support brackets and brackets on vehicle. Do not tighten at this time.

Step 4: Connect Step 2 grille guard with the brackets. Align the Grille Guard properly and tighten all hardware.

Step 5: Installation finished, pick up all tools.

●NOTE: Any damages and losses caused by improper installation and application, goes beyond our quality warranty.