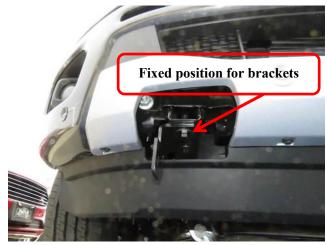

## Installation Fig.

- Step 1: Verify that all parts are present according to the manual.
- Step 2: Combine grille guard and brush guards together.
- Step 3: Attach support brackets and brackets on vehicle. Do not tighten at this time.