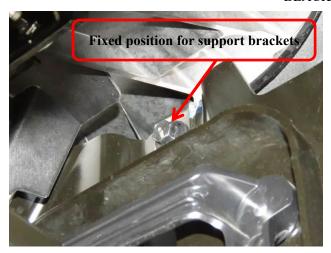

## Installation Fig.

- Step 1: Verify that all parts are present according to the manual.
- Step 2: Combine grille guard and brush guards together.
- Step 3: Attach support brackets and brackets on vehicle. Do not tighten at this time.