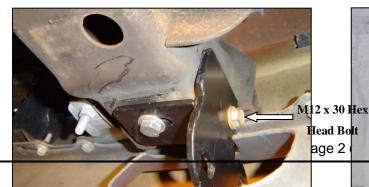

**Step Three**: Locate Left Lower Support Bracket, Two 12mm x 30mm Hex Bolts, Two Lock Nuts, and Four Flat washers. Position the bracket under the frame. Loosely attach the Left Lower Support Bracket to frame using the hardware listed in this step (**Figure 1**). Repeat this procedure on the opposite side of vehicle.

**Step Four**: Locate the remaining M12 hardware and position the Front Guard to the inside of the Support Brackets. Attach the Guard to the Support Brackets using the hardware listed in this step **(Figure 2)**. Maintain a 3/16" gap between the guard and the vehicle's bumper.