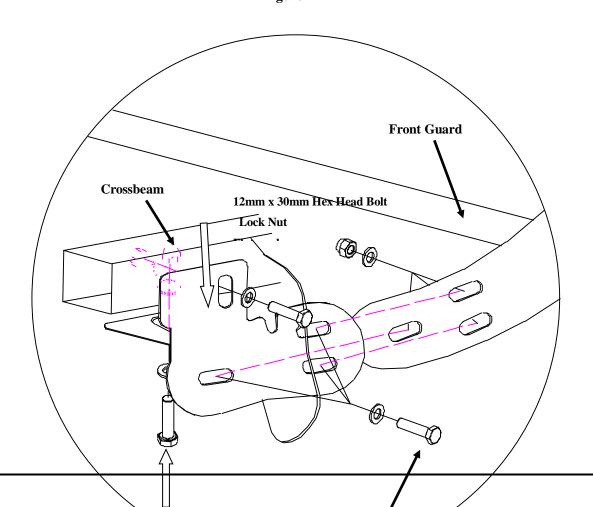

**Step Three**: Locate Left Lower Support Bracket, Two 12mm x 30mm Hex Bolts, Two Lock Nuts, and Four Flat washers. Position the bracket under the frame. Loosely attach the Left Lower Support Bracket to frame using the hardware listed in this step (**Figure 1**). Repeat this procedure on the opposite side of vehicle.

**Step Four**: Locate the remaining M12 hardware and position the Front Guard to the inside of the Support Brackets. Attach the Guard to the Support Brackets using the hardware listed in this step **(Figure 2)**. Maintain a 3/16" gap between the guard and the vehicle's bumper.

**Step Five**: After checking for proper clearance and alignment of the Front Guard on the vehicle fully tighten all hardware.

Bolt 2

M12 x 30 Hex Head Bolt

Figure 1

Figure 2

| BLACK MODULAR GRILL GUARD FOR CHEVY SILVERADO 1500LD 99-02/ SUBURBAN/TAHOE 00-06/ GMC YUKON/ YUKON XL1500 00-06 |                                                      |                                                      |  |  |  |  |
|-----------------------------------------------------------------------------------------------------------------|------------------------------------------------------|------------------------------------------------------|--|--|--|--|
|                                                                                                                 | 12mm x 30mm Hex Head Bolt<br>Lock Nut<br>Flat Washer | 12mm x 30mm Hex Head Bolt<br>Lock Nut<br>Flat Washer |  |  |  |  |
|                                                                                                                 |                                                      |                                                      |  |  |  |  |
|                                                                                                                 |                                                      |                                                      |  |  |  |  |
|                                                                                                                 |                                                      |                                                      |  |  |  |  |
|                                                                                                                 |                                                      |                                                      |  |  |  |  |
|                                                                                                                 |                                                      |                                                      |  |  |  |  |
|                                                                                                                 |                                                      |                                                      |  |  |  |  |
|                                                                                                                 |                                                      |                                                      |  |  |  |  |
|                                                                                                                 |                                                      |                                                      |  |  |  |  |
|                                                                                                                 |                                                      |                                                      |  |  |  |  |
|                                                                                                                 |                                                      |                                                      |  |  |  |  |
|                                                                                                                 |                                                      |                                                      |  |  |  |  |
|                                                                                                                 |                                                      |                                                      |  |  |  |  |
|                                                                                                                 |                                                      |                                                      |  |  |  |  |
|                                                                                                                 |                                                      |                                                      |  |  |  |  |
|                                                                                                                 |                                                      |                                                      |  |  |  |  |
|                                                                                                                 |                                                      |                                                      |  |  |  |  |
|                                                                                                                 | Page 4 d                                             | of 4                                                 |  |  |  |  |