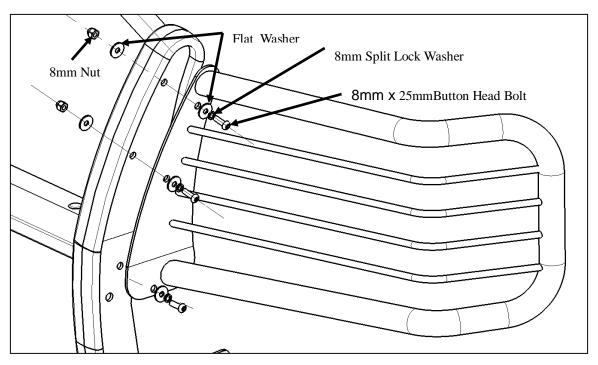

## Installation Steps:

Step One: Install left and right brush guard on the front guard as figure 1.

**Step Two**: Remove the factory tow hooks from the vehicle if so equipped. If the vehicle did not come with the factory tow hooks it is necessary cut out the area of the lower valance where the hooks would have been.