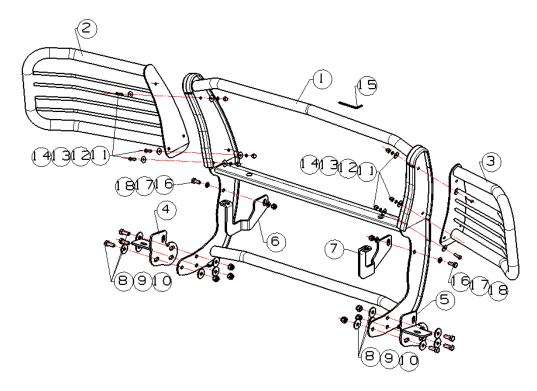

#### Parts list

| NO. | QTY | PICTURE           | NO. | QTY | PICTURE                 |
|-----|-----|-------------------|-----|-----|-------------------------|
| 1)  | 1   | Front Guard       | 2   | 1   | Left Brush Guard        |
| 3   | 1   | Right Brush Guard | 4   | 1   | Left Bracket            |
| (5) | 1   | Right Bracket     | 6   | 1   | Left Connecting Bracket |

# BLACK MODULAR GRILLE GUARD FOR CHEVY SILVERADO 1500 03-07/ SILVERADO 1500HD 03-07 / SILVERADO 2500LD 03-07 (ALL FITS 07 CLASSIC ONLY)

| 7  | 1 | Right Connecting Bracket    | 8           | 6  | Hex Bolt M12_30        |
|----|---|-----------------------------|-------------|----|------------------------|
| 9  | 6 | Flat Washer D12 (12x37x3mm) | 0           | 6  | Nylon Lock Nut M12     |
| 0  | 6 | Flat Washer D8 (8x24x2mm)   | (12)        | 6  | Spring Washer D8       |
| 13 | 2 | Cap Nut M8                  | <b>(1</b> ) | 16 | Button Head Bolt M8_25 |
| 13 | 6 | Allen Wrench S=5            | <b>(</b> 6) | 4  | Hex Bolt M10_25        |
| 17 | 1 | Flat Washer D10 (10x20x2mm) | (18)        | 1  | Nylon Lock Nut M10     |

## **Installation Drawing**

Step 1:Install two brush guards on the front guard.

Step 2:Install the brackets and the connecting brackets on the car.

Step 3:Install the whole front guard on your car.