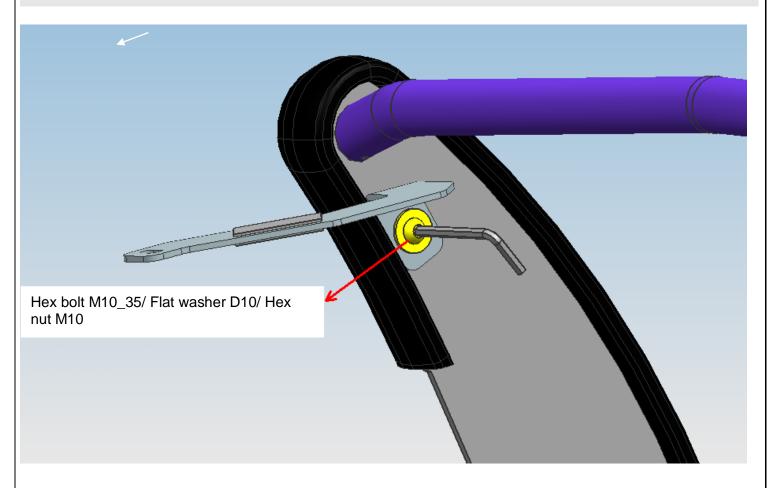

### Step 2: BRACKETS INSTALLATION.

A. Remove the bottom fender guard; install left and right brackets with T-bolt M10/ Flat washer D10 and Hex nut M10 as figure 2. Do not tighten all the bolts.