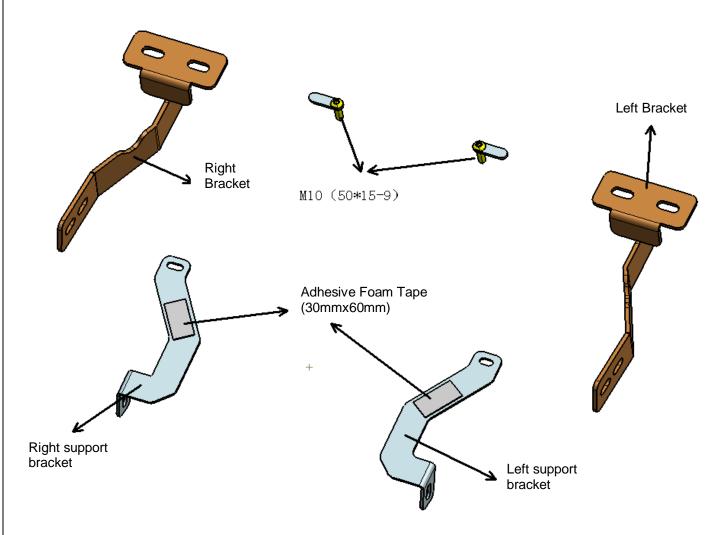

#### **PARTS LIST:**

| Qty | Description                                 | Qty | Description                    |
|-----|---------------------------------------------|-----|--------------------------------|
| 1   | Front guard                                 | 1   | Left brush guard               |
| 1   | Right brush guard                           | 1   | Left bracket                   |
| 1   | Right bracket                               | 1   | Left support bracket           |
| 1   | Right Support bracket                       | 4   | Adhesive Foam Tape (30mmx60mm) |
| 8   | Flat washer D8 (8x24x2mm)                   | 2   | T type bolt M10 (50*15-9)      |
| 4   | Button Head Bolt M8_25                      | 4   | Spring washer D12              |
| 4   | Type 1 non-metallic insert hex lock nut M8  | 2   | Button Head Bolt M10_35        |
| 1   | Allen wrench S=6                            | 1   | Allen wrench S=5               |
| 4   | Type 1 non-metallic insert hex lock nut M12 | 4   | Hex nut M10                    |
| 8   | Flat washer D12(12x24x2.5mm)                | 6   | Flat washer D10(10x30x2.5mm)   |
| 4   | Hex bolt M12_40                             |     |                                |

### Step 2: BRACKETS INSTALLATION.

A. Remove the bottom fender guard; install left and right brackets with T-bolt M10/ Flat washer D10 and Hex nut M10 as figure 2. Do not tighten all the bolts.