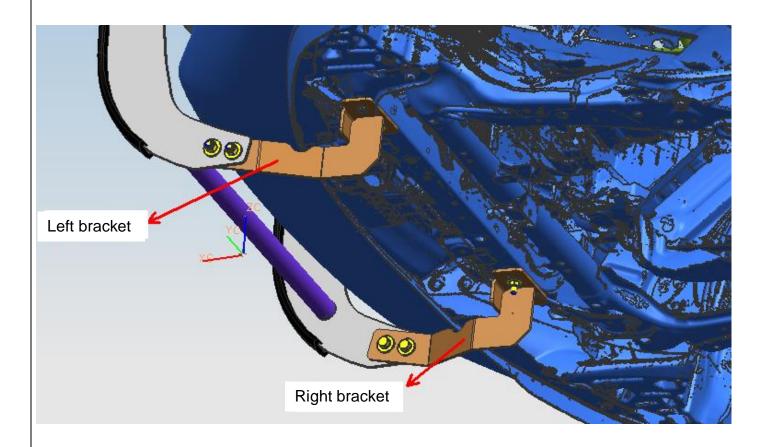

## BLACK MODULAR GRILLE GUARD FOR HONDA PILOT 16+

B. Open the engine cover, install left and right support brackets with factory bolts as figure 3. Snug but do not tighten hardware.

C. Test and make sure that the guard is steadily fixed, and then tighten all the hardware. Installation is finished.