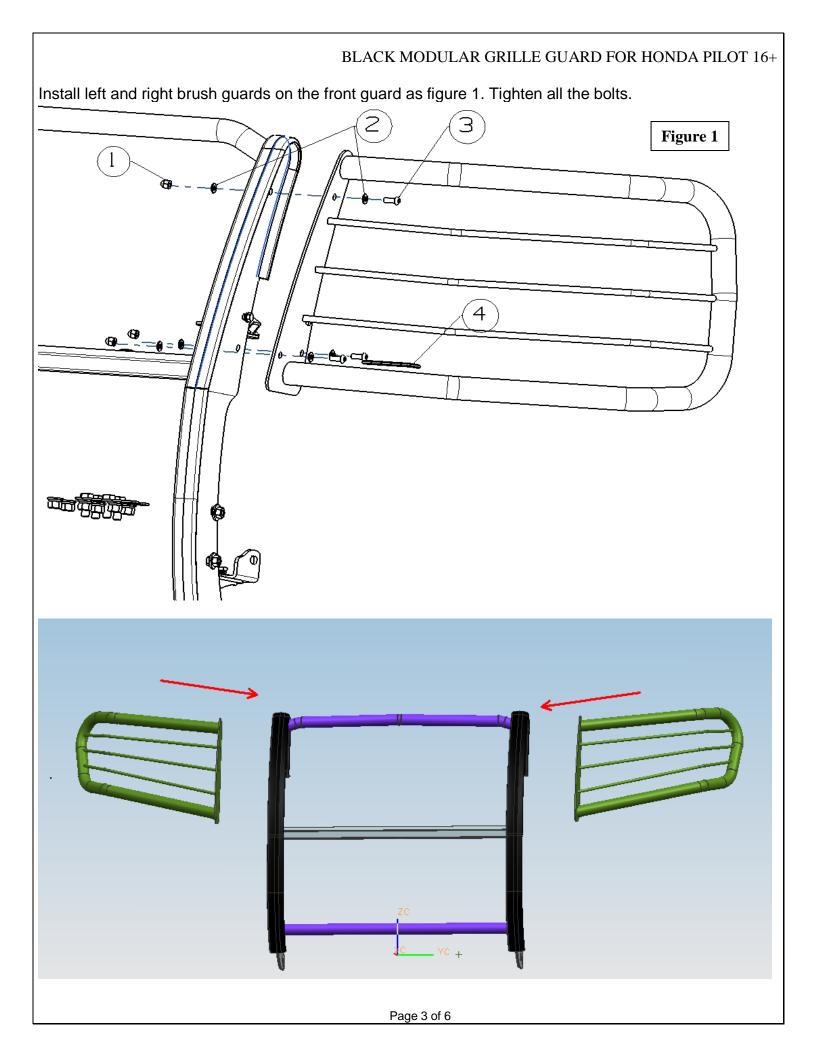

Step1: LEFT AND RIGHT BRUSH GUARDS INSTALLATION. PART LISTS:

| ① Type 1 non-metallic insert hex lock nut M8 | 4 |
|----------------------------------------------|---|
| ② Flat washer D8                             | 8 |
| ③ Hex bolt M8_25                             | 4 |
| 4 Allen wrench S=5                           | 1 |