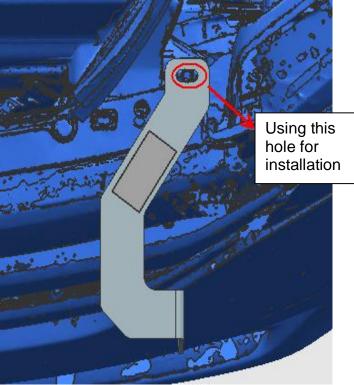

## BLACK MODULAR GRILLE GUARD FOR HONDA PILOT 16+

B. Open the engine cover, install left and right support brackets with factory bolts as figure 3. Snug but do not tighten hardware.

C. Test and make sure that the guard is steadily fixed, and then tighten all the hardware. Installation is finished.