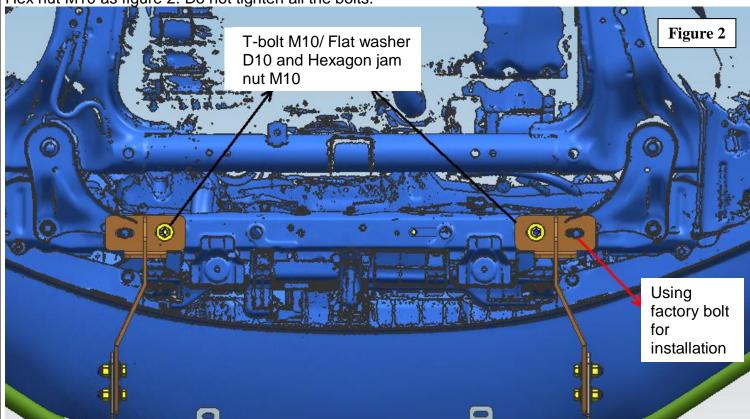

### Step 2: BRACKETS INSTALLATION.

A. Remove the bottom fender guard; install left and right brackets with T-bolt M10/ Flat washer D10 and Hex nut M10 as figure 2. Do not tighten all the bolts.