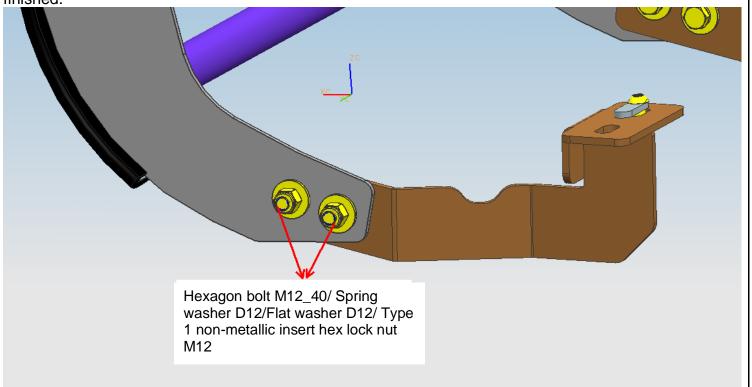

## BLACK MODULAR GRILLE GUARD FOR HONDA PILOT 16+

B. Open the engine cover, install left and right support brackets with factory bolts as figure 3. Snug but do not tighten hardware.

C. Test and make sure that the guard is steadily fixed, and then tighten all the hardware. Installation is finished.