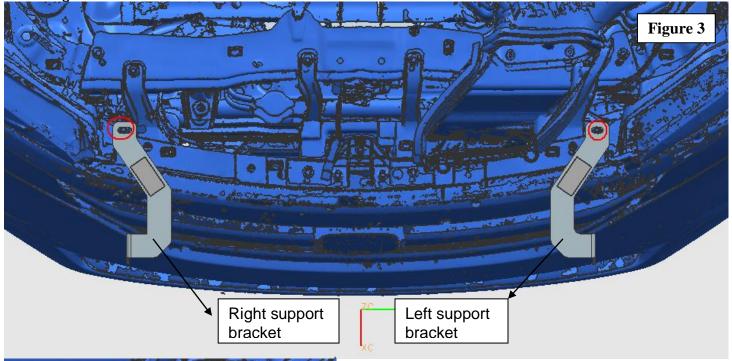

## BLACK MODULAR GRILLE GUARD FOR HONDA PILOT 16+

B. Open the engine cover, install left and right support brackets with factory bolts as figure 3. Snug but do not tighten hardware.

C. Test and make sure that the guard is steadily fixed, and then tighten all the hardware. Installation is finished.