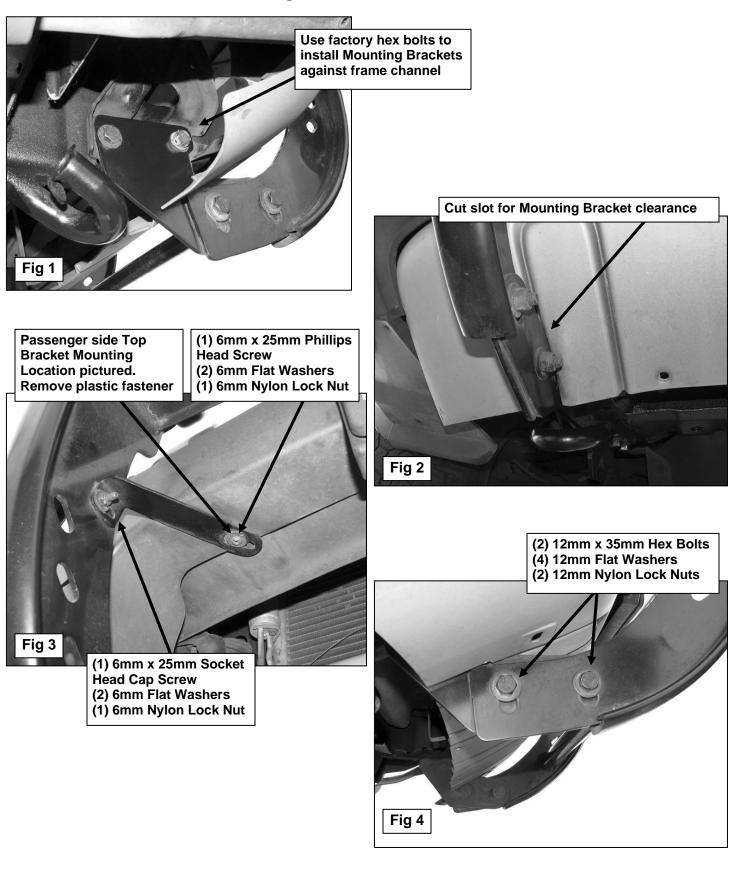

#### PROCEDURE:

- 1. REMOVE CONTENTS FROM BOX. VERIFY ALL PARTS ARE PRESENT. READ INSTRUCTIONS CAREFULLY BEFORE STARTING INSTALLATION. ASSISTANCE IS HIGHLY RECOMMENDED. CUTTING IS REQUIRED.
- 2. Start the installation from under the front of the vehicle and remove the plastic center panel on the lower bumper cover. From behind the passenger side of the plastic bumper cover, remove the (2) factory hex bolts securing the upper bumper bracket to the outside of the frame channel. Select (1) Mounting Bracket and bolt it to the bumper bracket and frame channel using the (2) factory hex bolts, (Figure 1). Repeat this Step for driver side Mounting Bracket installation. Make sure that the plastic bumper cover is aligned properly and tighten hardware at this time. NOTE: It may be necessary to loosen-adjust the Mounting Bracket location later in the installation to align the Grille Guard, (Step 7).
- 3. Hold the previously removed plastic center panel up in the original location. Mark the plastic cover and carefully cut for clearance around the Mounting Brackets, (Figure 2). Reinstall the plastic cover using the factory hardware.
- 4. Select the passenger side Top Mounting Bracket. Remove the factory clip in the top of the grille opening securing the bumper cover to the inner bracket, (Figure 3). Bolt the Top Bracket to the top hole in the plastic cover. Use the included (1) 6mm x 25mm Philips Head Screw, (2) 6mm Flat Washers and (1) 6mm Nylon Lock Nut to attach the Top Bracket to the mounting location for the cover, (Figure 3). Repeat this step to install the driver side Top Bracket. Snug hardware but do not tighten at this time.
- 5. With assistance, position the Grille Guard up to the outside of the Mounting Brackets. Use the included (4) 12mm x 35mm Hex Bolts, (8) 12mm Flat Washers and (4) 12mm Nylon Lock Nuts to attach the Grille Guard to the Mounting Brackets, (Figure 4). Do not tighten at this time.
- 6. Push the Grille Guard into position and attach it to the Top Brackets using (2) 6mm x 25mm Socket Head Cap Screws, (4) 6mm Flat Washers and (2) 6mm Nylon Lock Nuts, (Figure 3).
- 7. Level and adjust the Grille Guard properly and tighten all hardware.
- 8. Do periodic inspections to the installation to make sure that all hardware is secure and tight.