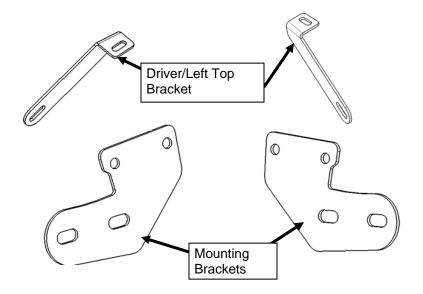

#### PARTS LIST

| 1 | Grille Guard                         | 4 | 12mm Nylon Lock nuts                   |  |
|---|--------------------------------------|---|----------------------------------------|--|
| 2 | Mounting Brackets                    | 2 | 6-1.00mm x 25mm Socket Head Cap Screws |  |
| 1 | Driver/Left Top Bracket              | 2 | 6-1.00mm x 25mm Philips Head Screws    |  |
| 1 | Passenger/Right Top Bracket          | 8 | 6mm ID x 18mm OD x 1.6mm Flat Washers  |  |
| 4 | 12-1.75mm x 35mm Hex Bolts           | 4 | 6mm Nylon Lock nuts                    |  |
| 8 | 12mm ID x 37mm OD x 3mm Flat Washers | 1 | Allen Wrench S=6                       |  |