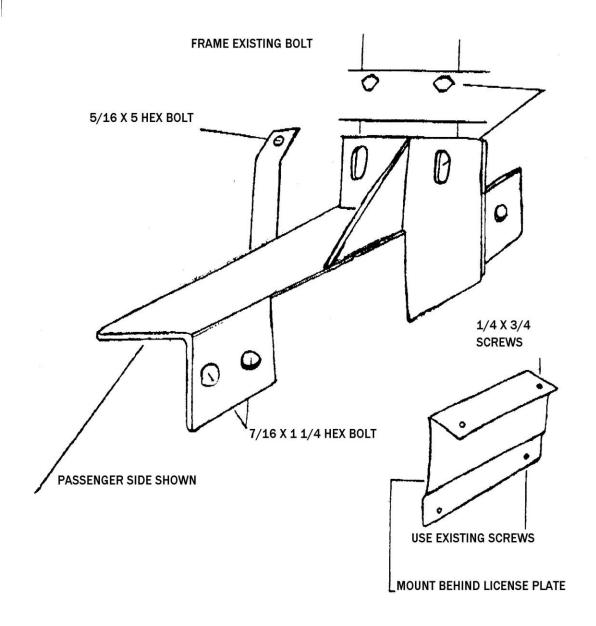

### **INSTALLING FRAME MOUNTING BRACKETS**

1. Using the factory existing bolts, (there should be two of these bolts preside) 5/16 x 5 hex bolts, 5/16 hex nuts & 5/16 flat washers, provided in kit. Attach the mounting frame brackets as per diagrams.

### **INSTALLING THE FRONT BAR**

2. Line up the 3 holes on the lower portion of the front bar with the 3 holes on the frame //mounting brackets (outer edge) using the 7/16 x 1 ¼ hex bolts, hex nuts & flat washers to fasten the front bar to the mounting frame brackets. Once the front bar is attached to the mounting brackets align the left and right side of the front bar to the bumper.

## **INSTALLING THE TOP BRACKET**

- 3. using the factory existing crews, ½ x ¾ screws and ¼ hex nuts, attach top bracket behind license plate.
- 4. Once you are satisfied that the left and right side are equal distances from the bumper tighten all fasteners.