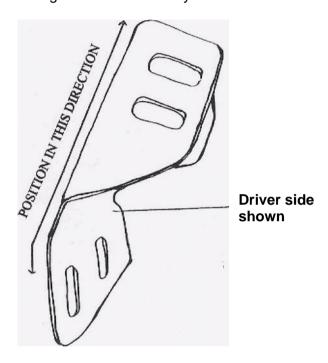

### Driver side support bracket show

Installation View of Driver Side

(Note: Feame brackets show be space out 27.75" from out side out side)

Pictures are only for reference.