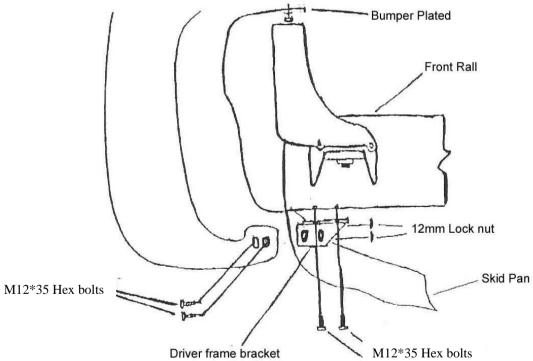

### PROCEDURE:

- 1. Remove tie down from bottom of driver side frame rail.
- 2. Using bolts from tie down, attach driver side frame bracket to bottom of frame. Do not secure
- 3. Remove tow hook and tie down from bottom passenger side frame rail
- 4. Using bolts along with tow hook remove in step 3, attach Passenger side frame bracket to bottom of frame, do not secure
- 5. Attach the front bar. Assembly to the outside of lower frame brackets
- 6. Using 12\*35mm hex bolts, 12mm hex nuts and washers
- 7. Align front bar assembly with front of vehicle. And secure. All bolts and nuts

NOTE: BRACKETS SHOULD BE OVER SKID PLATE