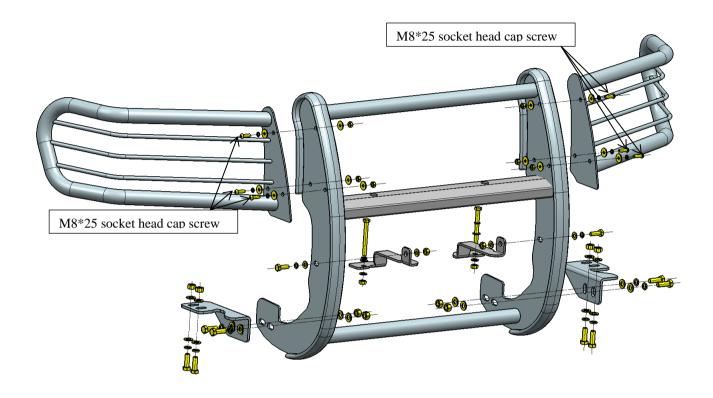

## Parts list

| Qty. | Description          | Qty. | Description                      | Qty. | Description       |
|------|----------------------|------|----------------------------------|------|-------------------|
| 1    | Front Guard          | 1    | Bracket B (L)                    | 6    | Spring washer D8  |
| 1    | Left Brush<br>Guard  | 1    | Bracket B (R)                    | 8    | Spring washer D12 |
| 1    | Right Brush<br>Guard | 6    | Button head allen bolts<br>M8_25 | 8    | Hex nut M12_35    |
| 1    | Bracket A (L)        | 12   | Flat washer<br>D8(8x24x2mm)      | 4    | Hex nut M10       |
| 1    | Bracket A (R)        | 6    | Hex nut M8                       | 2    | Hex nut M10_90_40 |
| 8    | Hex nut M12          | 16   | Flat washer<br>D12(12x24x2.5mm)  | 2    | Hex nut M10_30    |
| 1    | Allen wrench<br>S=5  | 8    | Flat washer<br>D10(10x20x2mm)    | 4    | Spring washer D10 |