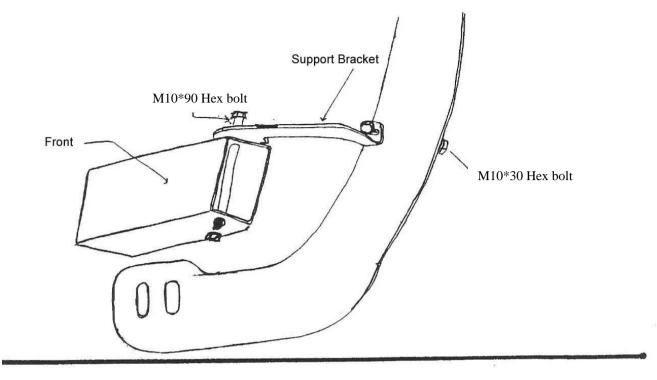

### Driver side support bracket show

Installation View of Driver Side

(Note: Feame brackets show be space out 27.75" from out side out side)

Pictures are only for reference.