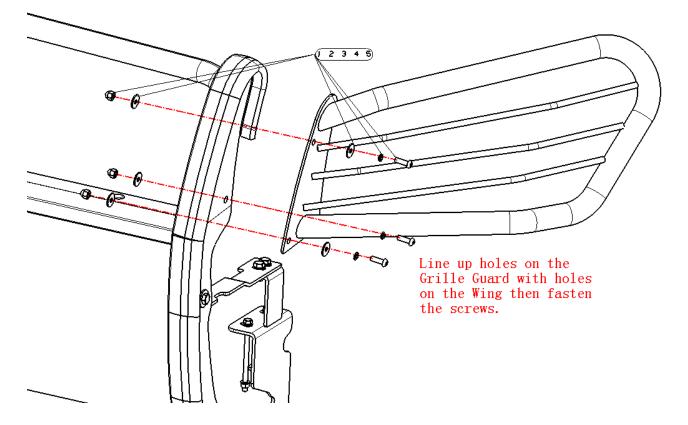

## Wings Installation:

Parts List of Wings:

| ① Button Head Screw M8                  | 6  |
|-----------------------------------------|----|
| <sup>(2)</sup> Big Washer D8 (8x24x2mm) | 12 |
| <sup>(3)</sup> Hex Head Screw M8_25     | 6  |
| (4) Standard Washer D8                  | 6  |
| <sup>(5)</sup> Allen Key S=5            | 1  |