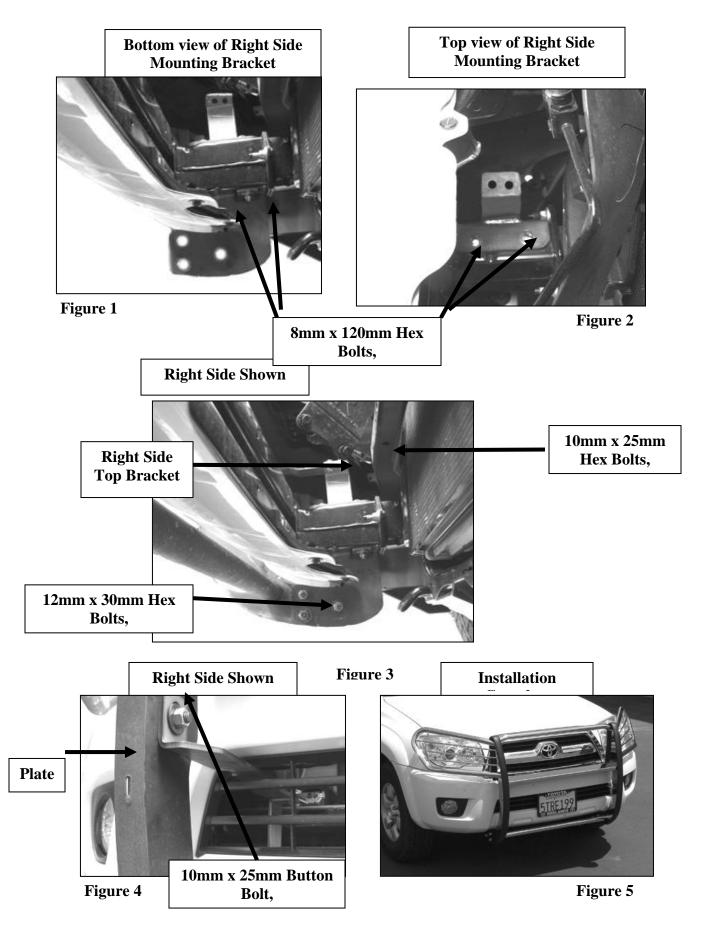

## **PROCEDURE:**

- 1. REMOVE CONTENTS FROM BOX. VERIFY ALL PARTS ARE PRESENT. READ INSTRUCTIONS CAREFULLY.
- 2. Locate the two existing holes on the front of the frame rail.
- **3.** Position Right Side Mounting Bracket onto frame rail. **NOTE:** Mounting Bracket mounts on the outer side of frame rails.
- **4.** Line up holes on the Mounting Bracket with holes on the frame rail. Secure Mounting Bracket with the included (2) 8-1.25mm x 120mm Hex Bolts, (2) 8mm Nylock Nuts, and (4) 8mm Flat Washers (Figure 1 & 2). Do not tighten at this time.
- 5. Repeat steps 1-3 for Left side.
- 6. Once Both Mounting Brackets are installed, proceed to install the Top Brackets. Insert flat side of Top Brackets through the upper section on the factory grille shell. Attach Top Brackets to Mounting Brackets by using the included (4) 10-1.50mm x 25mm Hex bolts, (4) 10mm Nylock Nuts, and (8) 10mm Flat Washers (Figure 3). Do not tighten at this time.
- 7. With help position Grille Guard on the outer side of Mounting Brackets. Line up holes on the Mounting Bracket with holes on the Grille Guard.
- Attach Grille Guard to Mounting Brackets using the included (6) 12-1.75mm x 30mm Hex Bolts, (6) 12mm Nylock Nuts, and (12) 12mm Flat Washers (Figure 3). Do not tighten at this time.
- **9.** Once the bottom brackets are loosely installed, proceed to attach Grille Guard to Top Brackets by using the included (2) 10-1.50mm Button Head Bolts, (2) 10mm Nylock Nuts, and (2) 10mm Flat Washers (Figure 4). Do not tighten at this time.
- **10.** Level and adjust grille guard; then proceed to tighten all hardware at this time.
- **11.** Do periodic inspections to the installation to make sure that all hardware is secure and tight.