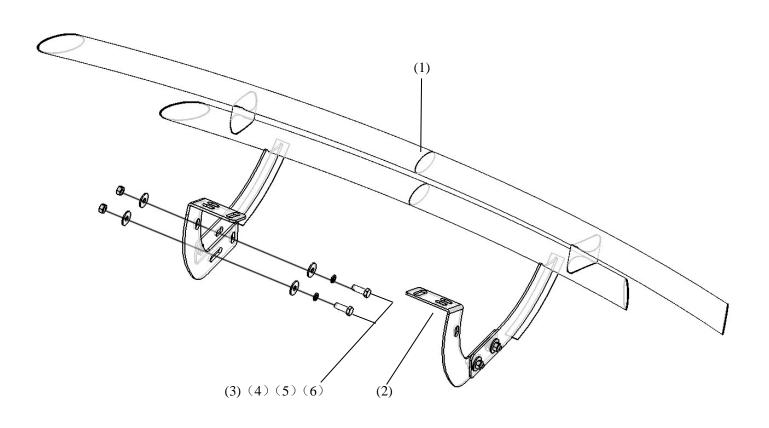

## PART LIST

| NO. | NAME          | QTY | REMARK | NO. | NAME              | QTY | REMARK     |
|-----|---------------|-----|--------|-----|-------------------|-----|------------|
| (1) | Rear Bumper   | 1   |        | (4) | Large Washer      | 8   | φ10*30*2.5 |
| (2) | Bracket       | 2   |        | (5) | Hexagon Nut       | 4   | M10        |
| (3) | Spring Washer | 4   | φ10    | (6) | Hexagon Head Bolt | 4   | M10*35     |

## **INSTALLATION PICTURES**

**Disclaimer**: Caused due to improper installation initiates or some related problem and losses, are beyond our company's quality assurance.