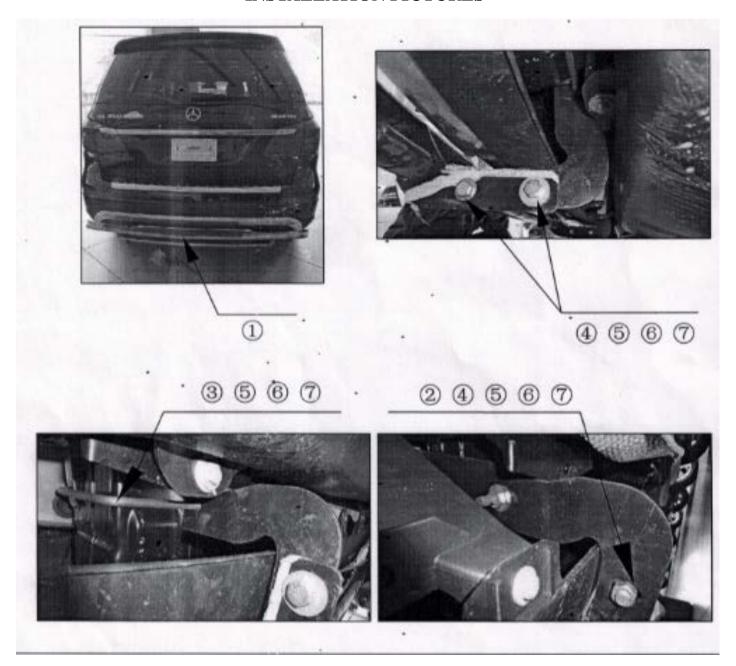

#### **INSTALLATION PICTURES**

### **Installation Steps:**

- Step 1: Check the parts in the box carefully if match above list.
- Step 2: Please prepare the tools for installation, follow as: 10 12 wrench, 14 17 wrench, 17 19 wrench.
- Step 3: Put the mount Bracket into the girder of the car, and tighten it with (3) "U" Bolt.
- Step 4: Install the rear guard to the mount bracket, and tighten it with (4) MM12X30 BOLT.
- Step 5: Installation is finished.