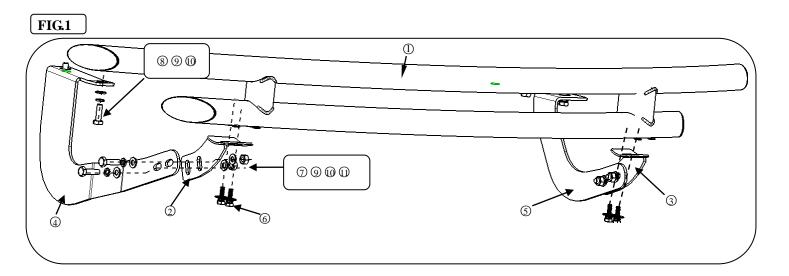

## PART LIST

| PARI LISI |     |             |     |     |                   |
|-----------|-----|-------------|-----|-----|-------------------|
| No.       | Qty | Name        | No. | Qty | Name              |
| Φ         | 1   | Rear bar    | 6   | 4   | M8*25 Hex bolt    |
| 2         | 1   | Bracket-A-L | Ø   | 4   | M10*35 Hex bolt   |
|           |     |             | 8   | 4   | M10*35 Hex bolt   |
| 3         | 1   | Bracket-A-R | 9   | 12  | D10 Flat washer   |
|           |     |             | 100 | 8   | D10 Spring washer |
| 4         | 1   |             | Ŋ   | 4   | D10 Hex nut       |
|           |     | Bracket-B-L |     |     |                   |
| 5         | 1   |             |     |     |                   |
|           |     | Bracket-B-R |     |     | /                 |

## **ASSEMBLY PROCEDURE:**

- Step 1: Check all the contents are available in accordance with the above list.
- Step 2: Remove the bottom factory skid plate, using M10\*35 Hex bolts (8) to install Bracket-B-L&R. Do not tighten all the bolts. (FIG.2&3)
- Step 3: Install the factory skid plate. Then install the rear bar on Bracket-A-L &B. Connect Bracket-A & B as **FIG.1.** Do not tighten all the bolts.
- Step 4: Test and make sure that the rear bar is steadily fixed, and then tighten all the hardware.
- Step 5: Install the factory skid plate to original position, the small size skid plate is no need to install.
- Step 6: Installation is finished.