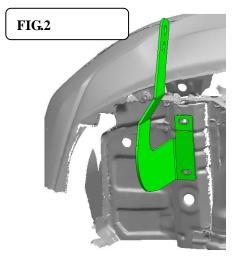

## **ASSEMBLY PROCEDURE:**

- Step 1: Check all the contents are available in accordance with the above list.
- Step 2: Remove the bottom factory skid plate, using M10\*35 Hex bolts (8) to install Bracket-B-L&R. Do not tighten all the bolts. (FIG.2&3)
- Step 3: Install the factory skid plate. Then install the rear bar on Bracket-A-L &B. Connect Bracket-A & B as **FIG.1.** Do not tighten all the bolts.
- Step 4: Test and make sure that the rear bar is steadily fixed, and then tighten all the hardware.
- Step 5: Install the factory skid plate to original position, the small size skid plate is no need to install.
- Step 6: Installation is finished.