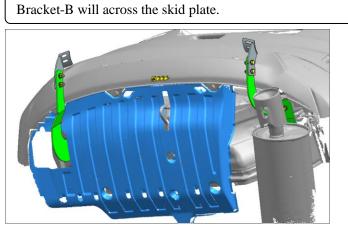

## **ASSEMBLY PROCEDURE:**

- Step 1: Check all the contents are available in accordance with the above list.
- Step 2: Remove the bottom factory skid plate, using M10\*35 Hex bolts (8) to install Bracket-B-L&R. Do not tighten all the bolts. (FIG.2&3)
- Step 3: Install the factory skid plate. Then install the rear bar on Bracket-A-L &B. Connect Bracket-A & B as **FIG.1.** Do not tighten all the bolts.
- Step 4: Test and make sure that the rear bar is steadily fixed, and then tighten all the hardware.
- Step 5: Install the factory skid plate to original position, the small size skid plate is no need to install.
- Step 6: Installation is finished.

Remove the skid plate

 $\textbf{NOTE:} \ \ \text{Any damages and losses caused by improper installation and application, goes beyond our quality warranty.}$