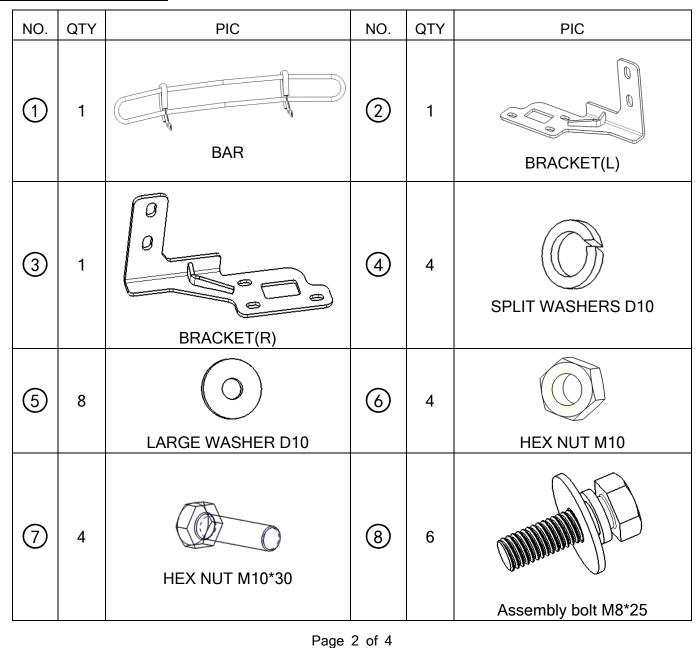

#### Parts list

Step 1: Verify that all parts are present according to the manual.

Step 2: Install the rear bumper and brackets to the vehicle follow installing picture.

Step 3: Test and make sure that the grille guard is steadily fixed, fully tighten all hardware.