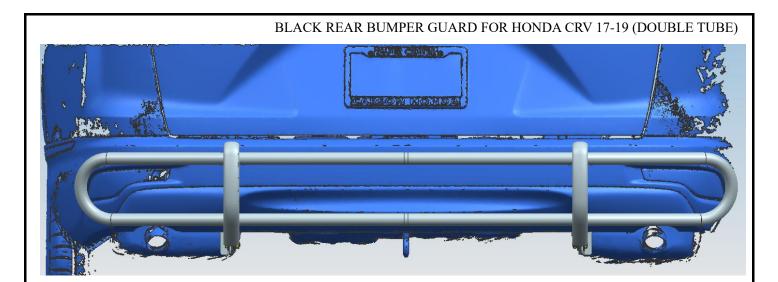

#### Parts list

Step 1: Verify that all parts are present according to the manual.

Step 2: Install the rear bumper and brackets to the vehicle follow installing picture.

Step 3: Test and make sure that the grille guard is steadily fixed, fully tighten all hardware.

Step 4: Installation is finished, pick up all tools.