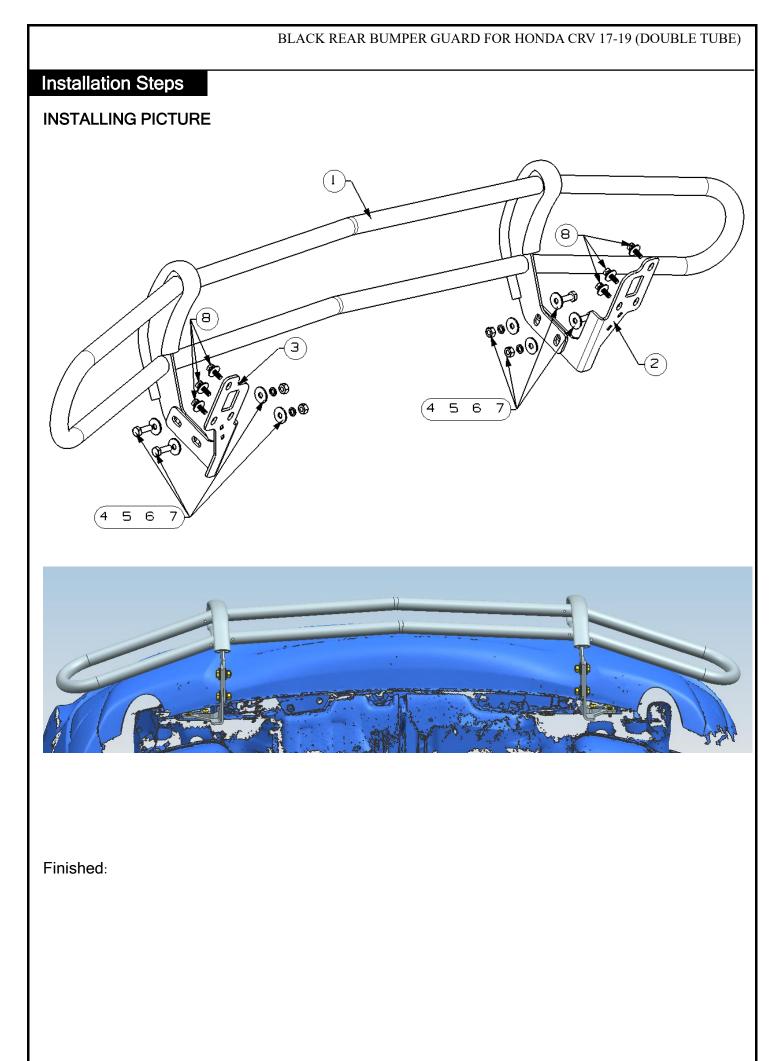

#### Parts list

Step 1: Verify that all parts are present according to the manual.

Step 2: Install the rear bumper and brackets to the vehicle follow installing picture.

Step 3: Test and make sure that the grille guard is steadily fixed, fully tighten all hardware.