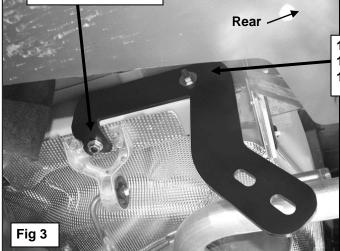

- 2. Start installation at the driver side-rear of the vehicle. Locate the oval hole next to the metal bracket for the muffler hanger bolted to the bottom of the frame channel, (Figure 1A). Select (1) 12mm Bolt Plate and (1) 12mm Plastic Retainer, (Figure 1B). Thread the Plastic Retainer part way onto the Bolt Plate. Insert the Bolt Plate into the oval hole with the long end on the plate toward front of vehicle. Rotate the Bolt Plate so that the plate is across the oval hole or until it stops on the inside of the frame channel, (Figure 2). Thread the Retainer down tight against the sheet metal. NOTE: The Plastic Retainer is designed to prevent the Bolt Plate from pushing into frame channel and to aid in Bracket installation.
- 3. Next, select (1) 10mm Bolt Plate and 10mm Retainer, (Figure 1C). Locate the factory hole in the side of the frame channel toward the end of the channel. Insert the Bolt Plate into the hole as described in Step 2.
- 4. Select the driver side Frame Mounting Bracket. Attach the Bracket to the 12mm Bolt Plate with (1) 12mm Flat Washer, (1) 12mm Lock Washer and (1) 12mm Hex Nut. Attach the Bracket to the 10mm Bolt Plate with (1) 10mm Flat Washer, (1) 10mm Lock Washer and (1) 10mm Hex Nut, (Figure 3). Do not tighten hardware at this time.

## **Driver Side Installation Pictured**

12mm Flat Washer 12mm Lock Washer 12mm Hex Nut

10mm Flat Washer 10mm Lock Washer 10mm Hex Nut

- (2) 12mm x 35 Hex Bolts
- (4) 12mm Flat Washers (2) 12mm Lock Washers
- (2) 12mm Hex Nuts