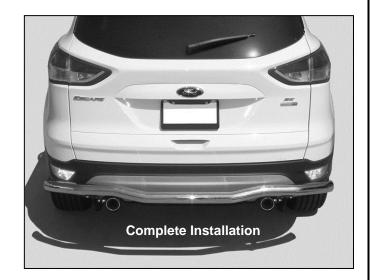

# **INSTALLATION INSTRUCTIONS**

PART # 8D048818SS/8D048818A REAR BUMPER GUARD FORD ESCAPE 2013 (SINGLE TUBE)