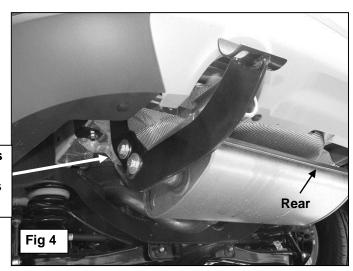

- **5.** Next, select the driver side Rear Bumper Guard Mounting Bracket. Bolt the Bracket to the outside of the Frame Mounting Bracket with (2) 12mm x 35mm Hex Bolts, (4) 12mm x 32mm Large Flat Washers, (2) 12mm Lock Washers and (2) 12mm Hex Nuts, **(Figure 4)**. Do not tighten hardware at this time.
- **6.** Repeat **Steps 2 5** for passenger side Bracket installation.
- 7. Carefully position the Rear Bumper Guard onto the (2) Brackets. Bolt the tube to the Brackets with the included (4) 8mm x 25mm Hex Bolts, (4) 8mm Lock Washers and (4) 8mm Flat Washers, (Figure 5).
- **8.** Align and adjust the Rear Bumper Guard and tighten all hardware.
- **9.** Do periodic inspections to the installation to make sure that all hardware is secure and tight.

## **Driver Side Installation Pictured**

12mm Flat Washer 12mm Lock Washer 12mm Hex Nut

10mm Flat Washer 10mm Lock Washer 10mm Hex Nut

- (2) 12mm x 35 Hex Bolts
- (4) 12mm Flat Washers (2) 12mm Lock Washers
- (2) 12mm Hex Nuts