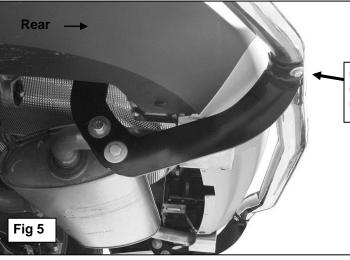

- **5.** Next, select the driver side Rear Bumper Guard Mounting Bracket. Bolt the Bracket to the outside of the Frame Mounting Bracket with (2) 12mm x 35mm Hex Bolts, (4) 12mm x 32mm Large Flat Washers, (2) 12mm Lock Washers and (2) 12mm Hex Nuts, **(Figure 4)**. Do not tighten hardware at this time.
- **6.** Repeat **Steps 2 5** for passenger side Bracket installation.
- 7. Carefully position the Rear Bumper Guard onto the (2) Brackets. Bolt the tube to the Brackets with the included (4) 8mm x 25mm Hex Bolts, (4) 8mm Lock Washers and (4) 8mm Flat Washers, (Figure 5).
- **8.** Align and adjust the Rear Bumper Guard and tighten all hardware.
- **9.** Do periodic inspections to the installation to make sure that all hardware is secure and tight.