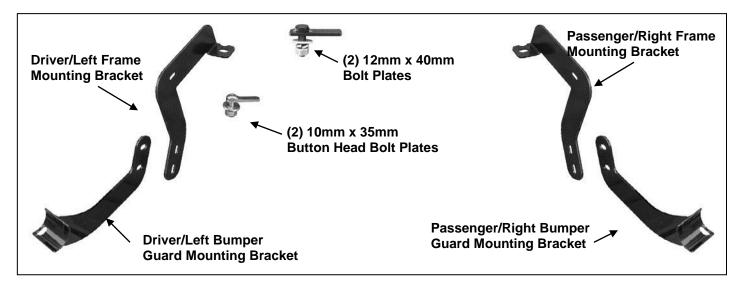

#### PARTS LIST:

| 1 | Rear Bumper Guard                      | 4  | 12-1.75mm x 35mm Hex Bolts          |
|---|----------------------------------------|----|-------------------------------------|
| 1 | Driver/Left Frame Mounting Bracket     | 10 | 12mm x 32mm OD x 3mm Flat Washer    |
| 1 | Passenger/Right Frame Mounting Bracket | 6  | 12mm Lock Washer                    |
| 1 | Driver/Left Mounting Bracket           | 6  | 12mm Hex Nut                        |
| 1 | Passenger/Right Mounting Bracket       | 2  | 10mm x 30mm OD x 2.5mm Flat Washers |
| 2 | 12-1.75mm x 40mm Bolt Plate            | 2  | 10mm Lock Washers                   |
| 2 | 10-1.5mm x 35mm Button Head Bolt Plate | 2  | 10mm Hex Nuts                       |
| 2 | 12mm Plastic Retainers                 | 4  | 8-1.25mm x 25mm Hex Bolt            |
| 2 | 10mm Plastic Retainers                 | 4  | 8mm x 24mm OD x 2mm Flat Washer     |
|   |                                        | 4  | 8mm Lock Washers                    |