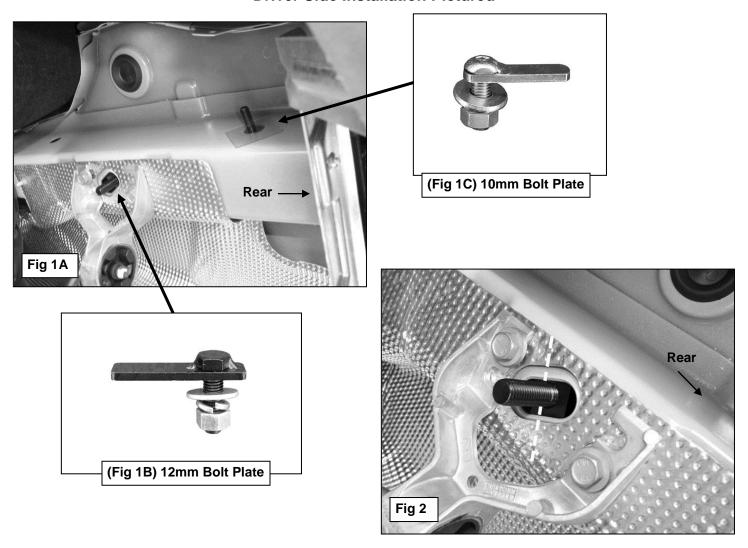

- 2. Start installation at the driver side-rear of the vehicle. Locate the oval hole next to the metal bracket for the muffler hanger bolted to the bottom of the frame channel, (Figure 1A). Select (1) 12mm Bolt Plate and (1) 12mm Plastic Retainer, (Figure 1B). Thread the Plastic Retainer part way onto the Bolt Plate. Insert the Bolt Plate into the oval hole with the long end on the plate toward front of vehicle. Rotate the Bolt Plate so that the plate is across the oval hole or until it stops on the inside of the frame channel, (Figure 2). Thread the Retainer down tight against the sheet metal. NOTE: The Plastic Retainer is designed to prevent the Bolt Plate from pushing into frame channel and to aid in Bracket installation.
- 3. Next, select (1) 10mm Bolt Plate and 10mm Retainer, (Figure 1C). Locate the factory hole in the side of the frame channel toward the end of the channel. Insert the Bolt Plate into the hole as described in Step 2.
- 4. Select the driver side Frame Mounting Bracket. Attach the Bracket to the 12mm Bolt Plate with (1) 12mm Flat Washer, (1) 12mm Lock Washer and (1) 12mm Hex Nut. Attach the Bracket to the 10mm Bolt Plate with (1) 10mm Flat Washer, (1) 10mm Lock Washer and (1) 10mm Hex Nut, (Figure 3). Do not tighten hardware at this time.