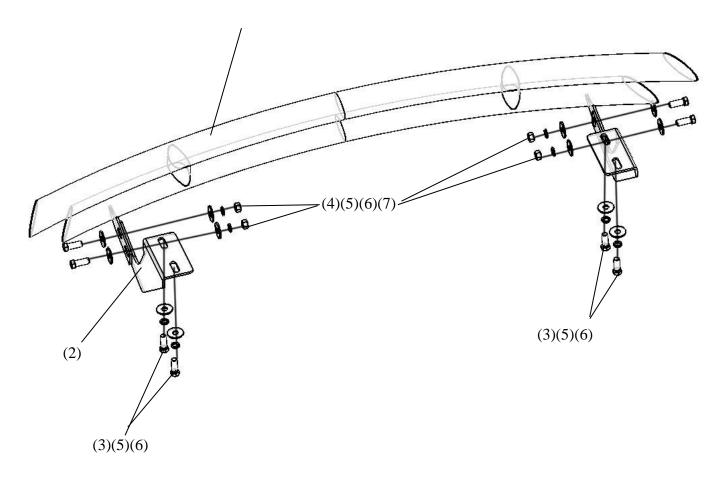

#### PART LIST

| NO. | NAME               | QTY | REMARK | NO. | NAME               | QTY | REMARK     |
|-----|--------------------|-----|--------|-----|--------------------|-----|------------|
| (1) | Rear Guard         | 1   |        | (5) | Extra Large Washer | 12  | φ12*35*3.0 |
| (2) | Bracket            | 2   |        | (6) | Spring Washer      | 8   | φ12        |
| (3) | Hexagon Head       | 4   | M12*35 | (7) | Hexagon Nut        | 4   | M12        |
|     | Screw (fin thread) |     |        |     |                    |     |            |
| (4) | Hexagon Head       | 4   | M12*35 |     |                    |     |            |
|     | Screw              |     |        |     |                    |     |            |

### (1) **INSTALLATION PICTURES**