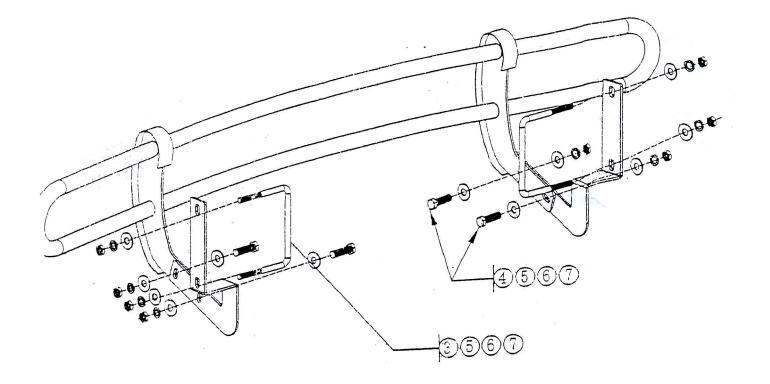

(PARTS LIST)

| No | Name          | Photo                     | Qty | Remarks             | No | Name        | Photo | Qty | Remarks |
|----|---------------|---------------------------|-----|---------------------|----|-------------|-------|-----|---------|
| 1  | Rear guard    | <del>L</del> <del>P</del> | 1   |                     | 5  | Hex Nut     |       | 8 . | M12     |
| 2  | Mount Bracket |                           | 2   | Lateral<br>symmetry | 6  | flat washer | O     | 12  | M12     |
| 3  | ″U″ Bolt      |                           | 2   | M12                 | 7  | Lock Washer | Q     | 8 . | M12     |
| 4  | Bolt          |                           | 4   | M12X35              |    |             |       |     |         |

## 'ALLATION STEPS)

l:Check the parts in the box carefully if match above list.

:Pls prepare the tools for installation, follow as: 17-19wrench.

:Install the mount bracket on the girder of the car, and tighten it , with M12 "U"Bolt with bread.

Install the Rear guard the mount bracket, and tighten it with M12X30bolt.

:Installation is finished.