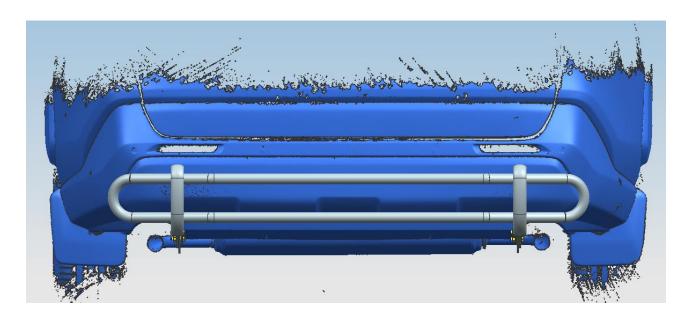

## **INSTALLING PICTURE**

#### Finished:

- Step 1: Verify that all parts are present according to the manual.
- Step 2: Install the rear bumper and brackets to the vehicle follow installing picture.
  - (PS: Hole position No.16 and 17 are install by original standard parts.)
- Step 3: Test and make sure that the position of rear bar is properly, fully tighten all hardware.
- Step 4: Complete installation, pick up all tools.