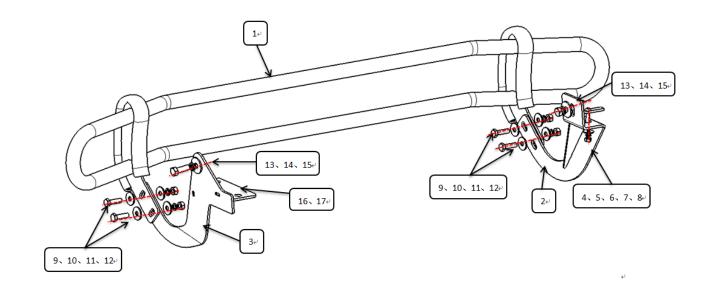

## **INSTALLING PICTURE**

#### Finished:

- Step 1: Verify that all parts are present according to the manual.
- Step 2: Install the rear bumper and brackets to the vehicle follow installing picture.
  - (PS: Hole position No.16 and 17 are install by original standard parts.)
- Step 3: Test and make sure that the position of rear bar is properly, fully tighten all hardware.
- Step 4: Complete installation, pick up all tools.