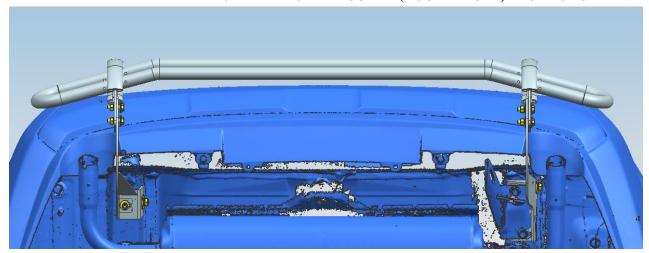

## **INSTALLING PICTURE**

#### Finished:

- Step 1: Verify that all parts are present according to the manual.
- Step 2: Install the rear bumper and brackets to the vehicle follow installing picture.
  - (PS: Hole position No.16 and 17 are install by original standard parts.)
- Step 3: Test and make sure that the position of rear bar is properly, fully tighten all hardware.
- Step 4: Complete installation, pick up all tools.