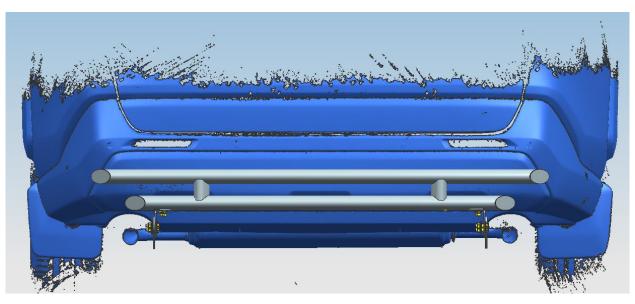

|                                           |   | REAR BUMPER GI    |    | JUBI E | LAYER) FOR TOYOTA RAV4 2019 - 2020 |  |  |  |
|-------------------------------------------|---|-------------------|----|--------|------------------------------------|--|--|--|
| 9                                         | 1 | Hex nut M8        | 10 | 4      | Assembly bolt M8                   |  |  |  |
| 1                                         | 4 | Spring washer D10 | 12 | 8      | Flat washer D10                    |  |  |  |
| 13                                        | 4 | Hex nut M10       | 14 | 4      | Hex nut M10*35                     |  |  |  |
| 15                                        | 2 | Flat washer D12   | 16 | 2      | Hex nut M12*1.25*35                |  |  |  |
| 17                                        | 2 | Spring washer D12 |    |        |                                    |  |  |  |
| Installation Steps<br>INSTALLING PICTURE: |   |                   |    |        |                                    |  |  |  |

#### Finished:

Step 1: Verify that all parts are present according to the manual.

Step 2: Install the rear bumper and brackets to the vehicle follow installing picture. No.18 and No.19 both are original standard parts.