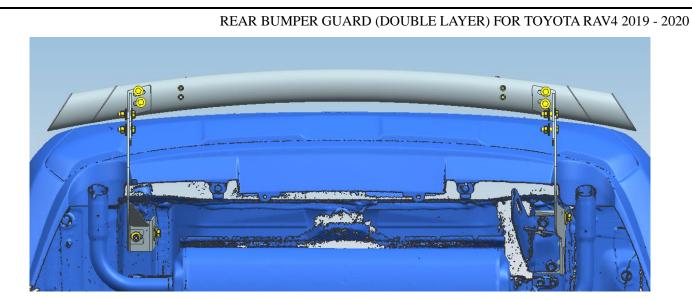

|                                           |   | REAR BUMPER GI    |    | JUBI E | LAYER) FOR TOYOTA RAV4 2019 - 2020 |  |  |  |
|-------------------------------------------|---|-------------------|----|--------|------------------------------------|--|--|--|
| 9                                         | 1 | Hex nut M8        | 10 | 4      | Assembly bolt M8                   |  |  |  |
| 1                                         | 4 | Spring washer D10 | 12 | 8      | Flat washer D10                    |  |  |  |
| 13                                        | 4 | Hex nut M10       | 14 | 4      | Hex nut M10*35                     |  |  |  |
| 15                                        | 2 | Flat washer D12   | 16 | 2      | Hex nut M12*1.25*35                |  |  |  |
| 17                                        | 2 | Spring washer D12 |    |        |                                    |  |  |  |
| Installation Steps<br>INSTALLING PICTURE: |   |                   |    |        |                                    |  |  |  |

#### Finished:

Step 1: Verify that all parts are present according to the manual.

Step 2: Install the rear bumper and brackets to the vehicle follow installing picture. No.18 and No.19 both are original standard parts.