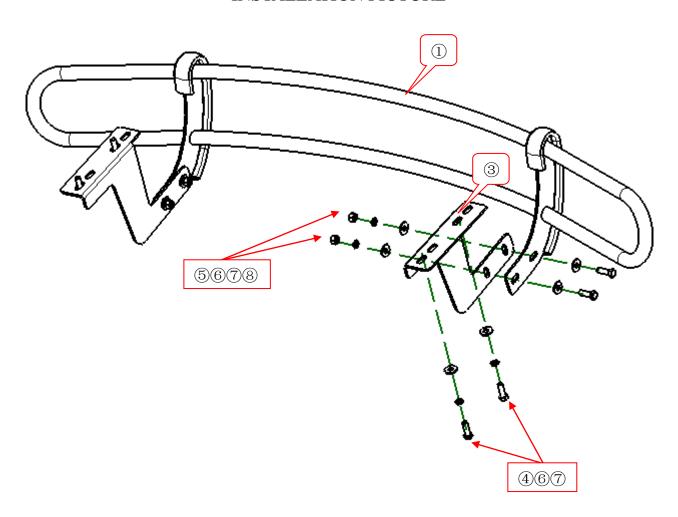

### PART LIST

| NO. | NAME                       | QTY | REMARK      | NO. | NAME          | QTY | REMARK     |
|-----|----------------------------|-----|-------------|-----|---------------|-----|------------|
| 1   | Rear Guard                 | 1   |             | 5   | Hexagon Bolt  | 4   | M12x35     |
| 2   | Right Bracket              | 1   |             | 6   | Large Washer  | 12  | φ12x30x3.0 |
| 3   | Left Bracket               | 1   |             | 7   | Spring Washer | 8   | φ12        |
| 4   | Hexagon Bolt (fine thread) | 4   | M12x1.25x35 | 8   | Hexagon Nut   | 4   | M12        |

## INSTALLATION PICTURE

Disclaimer: Caused due to improper installation initiates or some related problem and losses, are beyond our company's quality assurance.